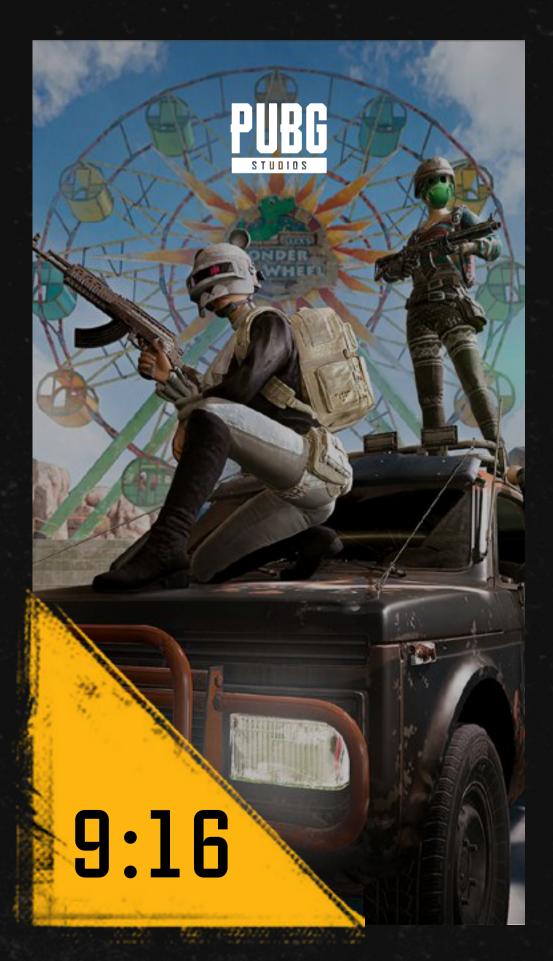

### VALUE GRID

40%

This page shows examples of the PUBG STUDIOS logotype used in both central and alternate positioning.

These are shown at 16:9, 1;1 and 9;16 ratios, each maintaining proper clear space.

Please note that on the 9:16 version, the alternate placement is at the top centred rather than the corner. This is to allow for the best crop when viewed on mobile.

SECTION 01: BRAND LOGOS