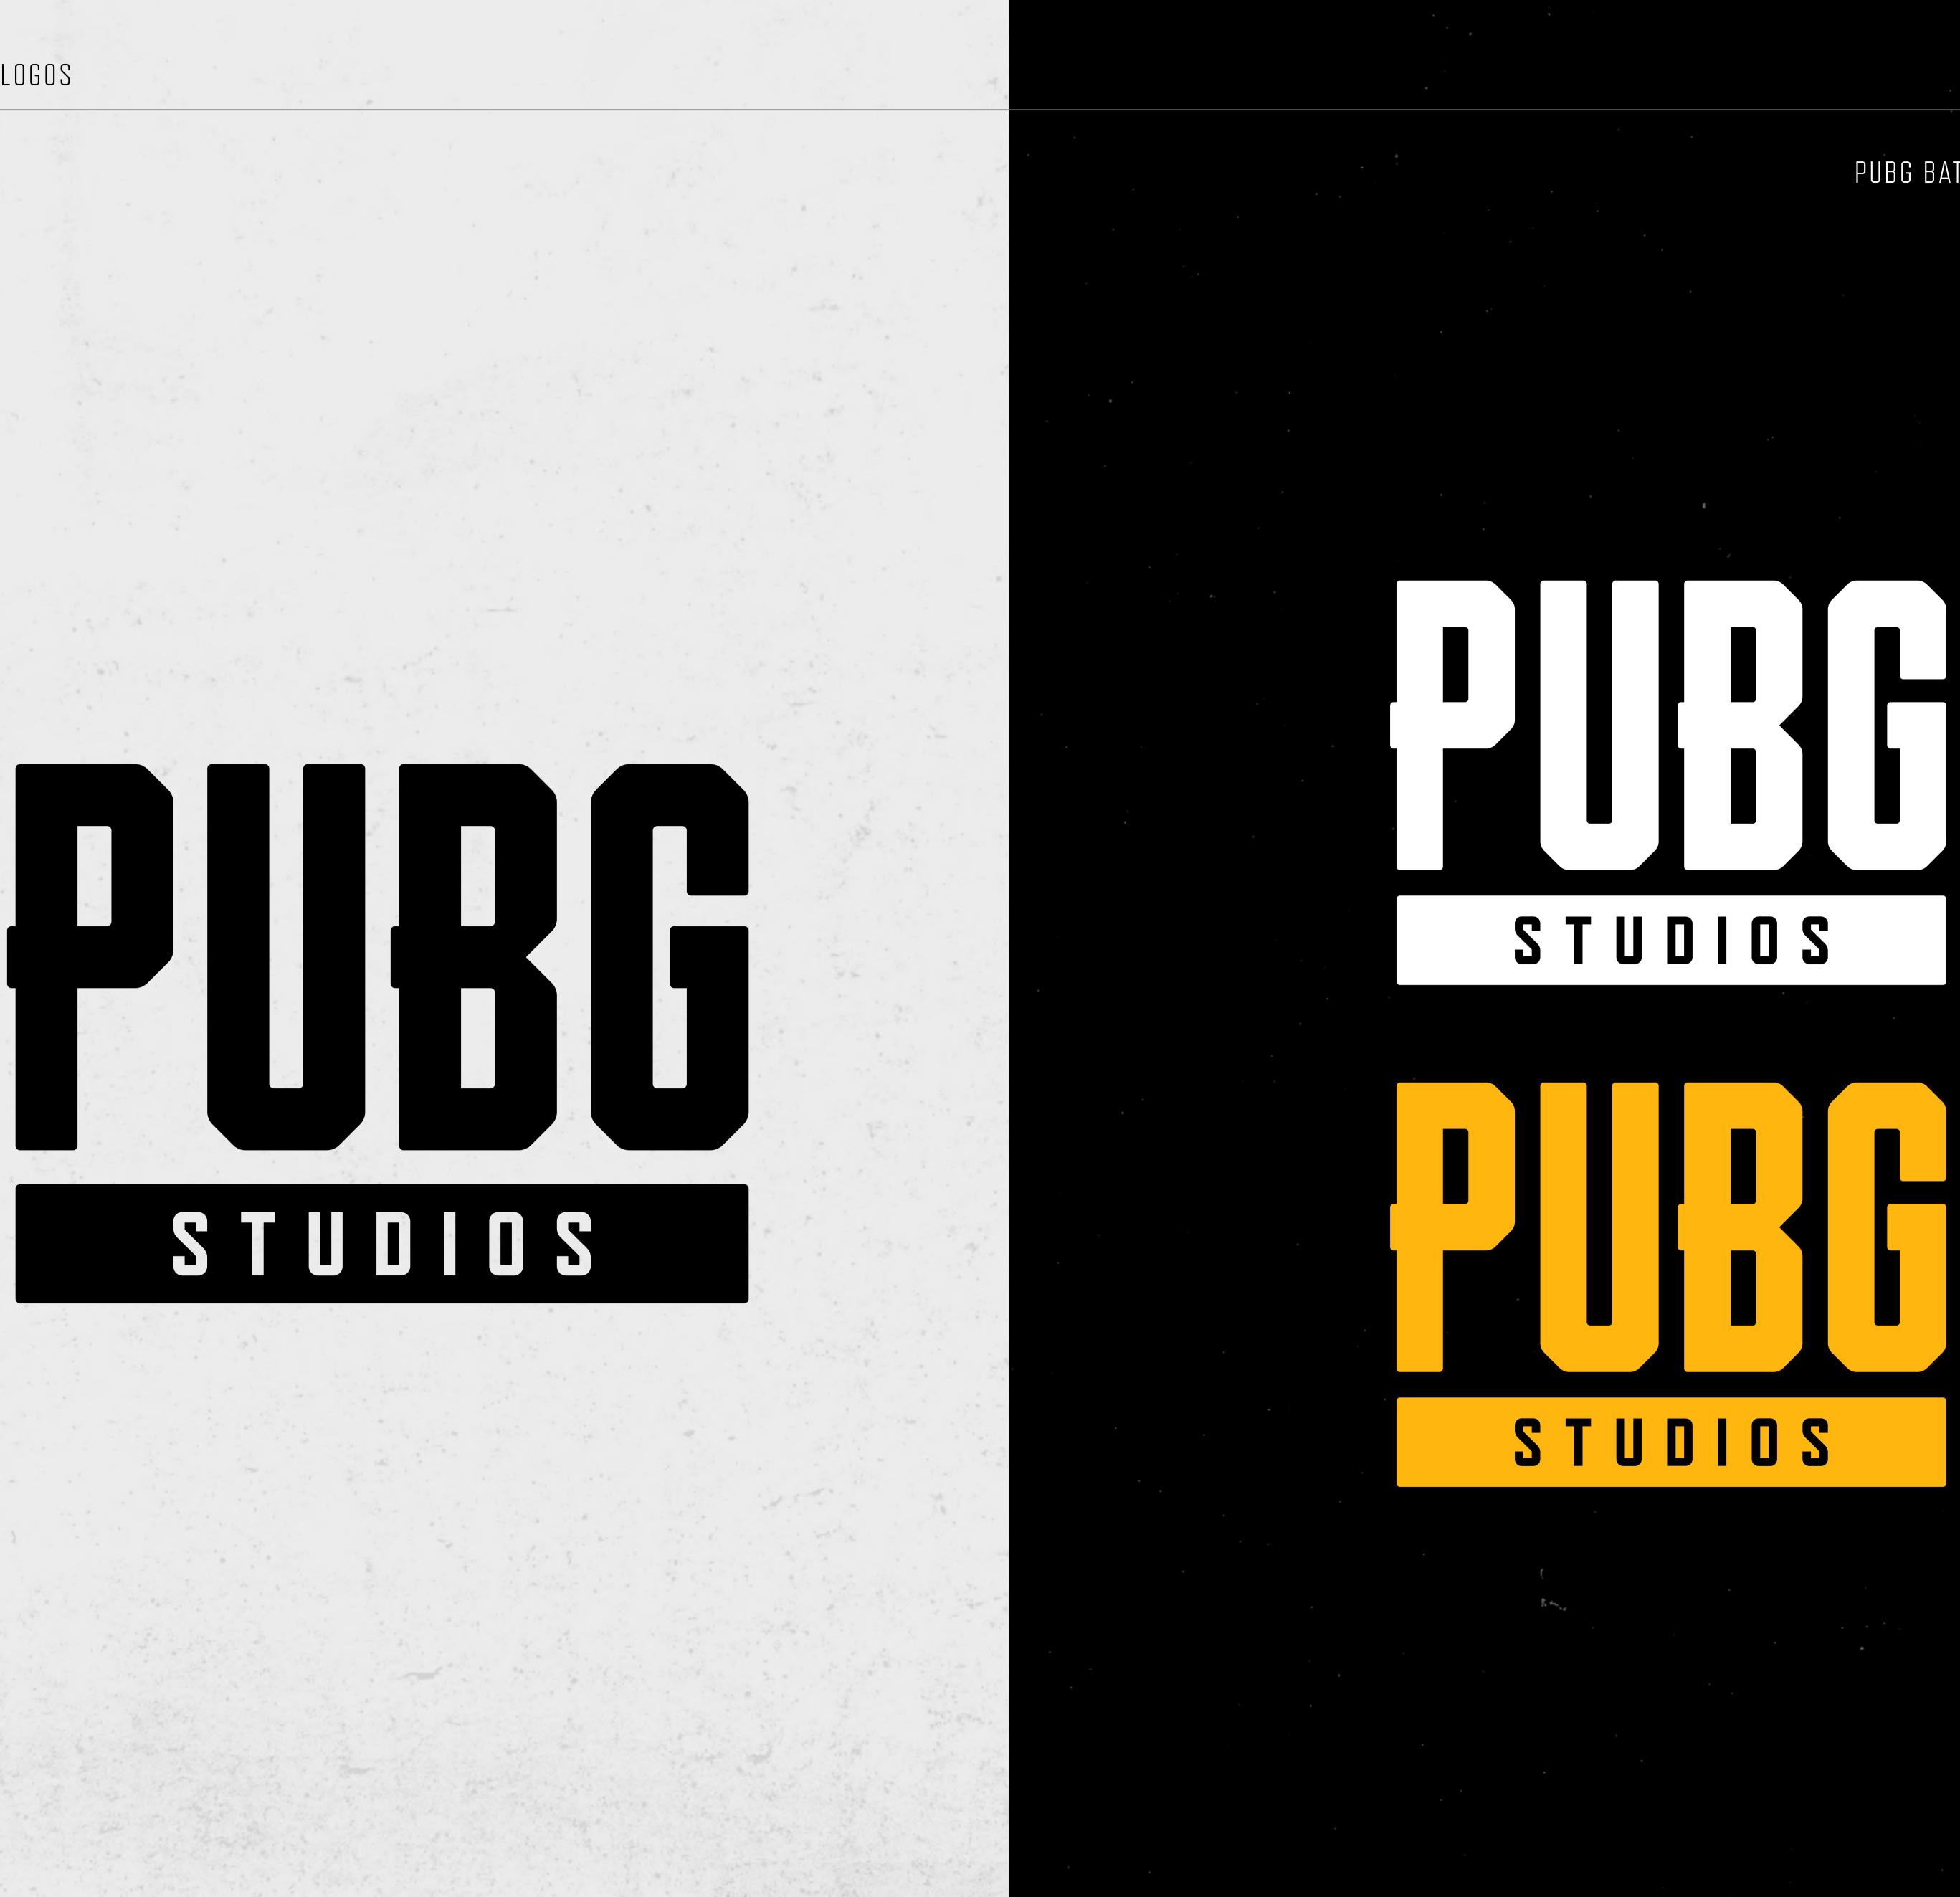

### LOGO MISUSE

LOGOS MAY NOT BE USED WITH GRADIENTS

This page shows the main logo variations for PUBG STUDIOS, with versions in black, white and PUBG yellow.

### MAIN LOGO

The PUBG STUDIOS logo is used across a variety of applications and varying sizes, this page shows the best way to work out the needed clear space using the U of "PUBG."

As shown there is a preferred clear space using the letter height, which should be maintained wherever possible. However in limited cases this can be reduced to a minimum of the width of the letter U. Further examples and minimum sizes are shown within the pages of this guide.