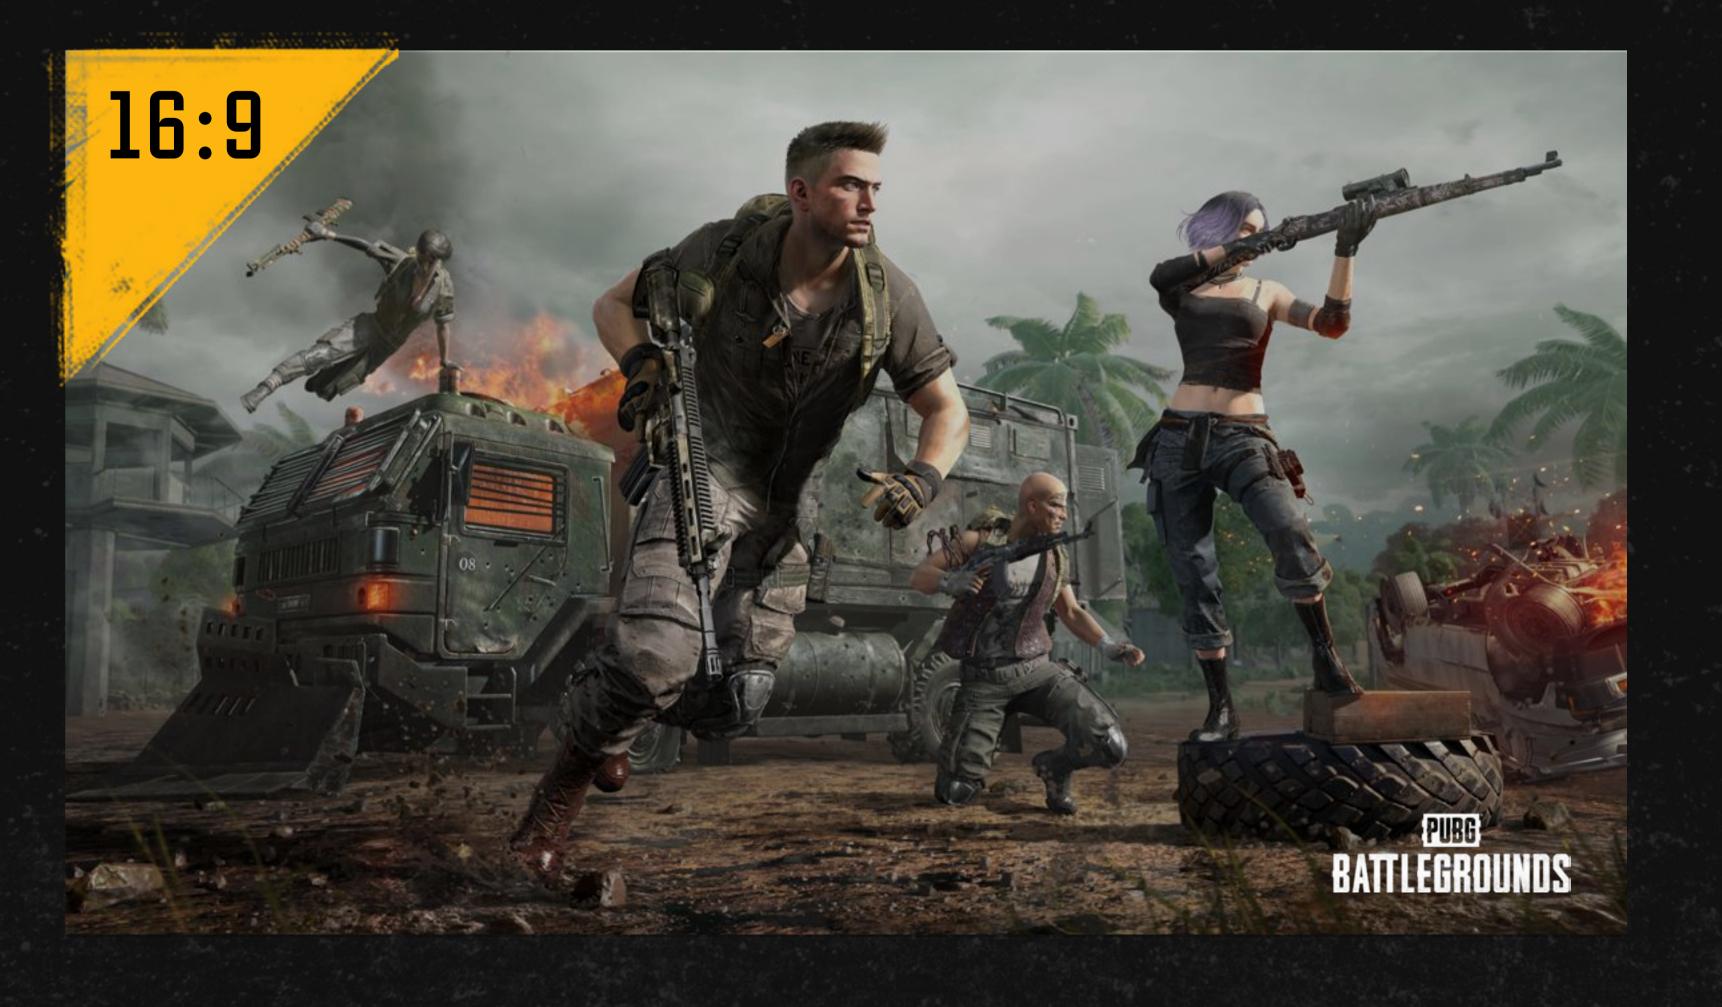

### PUBG RATTI FGROUNDS

This page shows examples of the PUBG BG logotype used in both central and alternate positioning.

These are shown at 16:9, 1;1 and 9;16 ratios, each maintaining proper clear space.

Please note that on the 9:16 version, the alternate placement is at the top centred rather than the corner. This is to allow for the best crop when viewed on mobile.

SECTION 01: BRAND LOGOS

### PLACEMENT GUIDELINES

### CENTRAL PLACEMENT

16:9