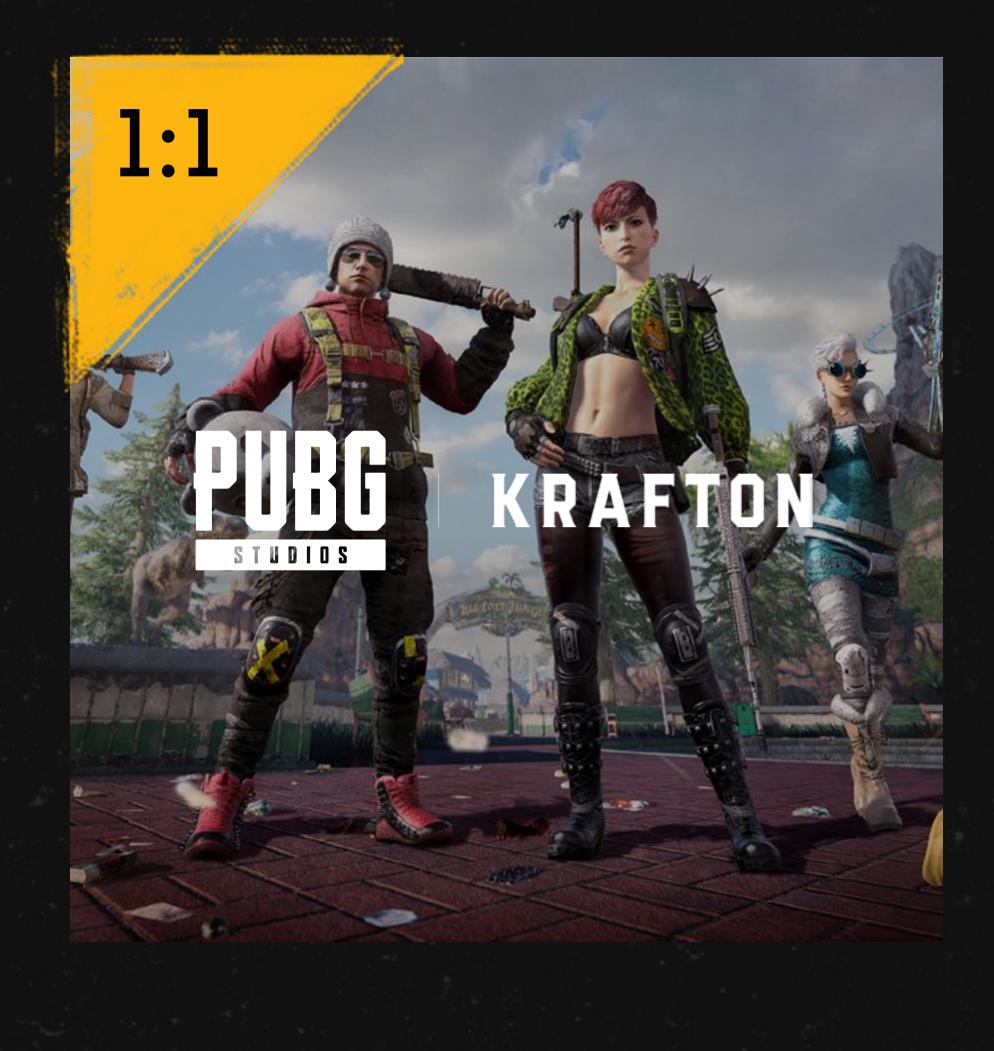

### **KRAFTON X PUBG STUDIO**

This page shows examples of the KRAFTON X PUBG STUDIOS logotype used in both central and alternate positioning.

These are shown at 16:9, 1;1 and 9;16 ratios, each maintaining proper clear space.

Please note that on the 9:16 version, the alternate placement is at the top centred rather than the corner. This is to allow for the best crop when viewed on mobile.