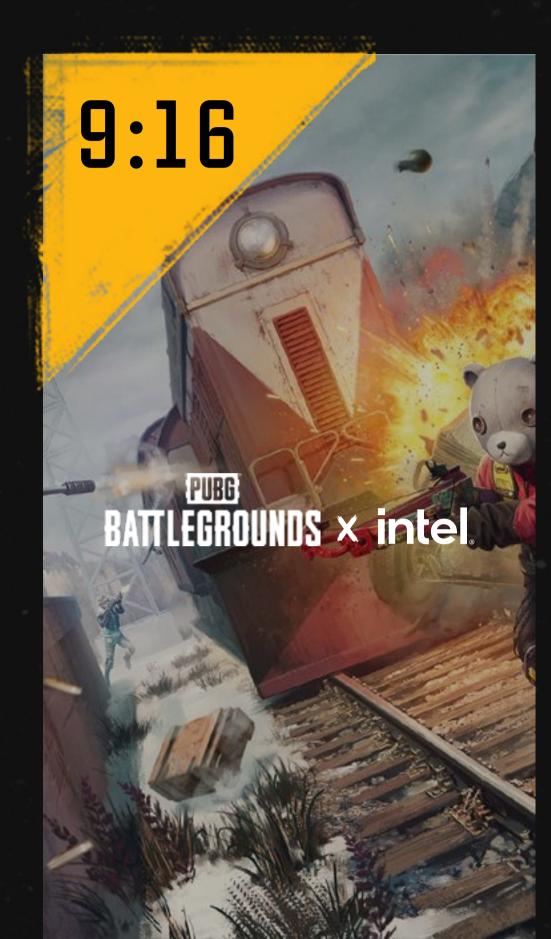

### PUBG RATTI FGROUNDS

This page shows examples of the PUBG BG logotype used in both central and alternate positioning.

These are shown at 16:9, 1;1 and 9;16 ratios, each maintaining proper clear space.

Please note that on the 9:16 version, the alternate placement is at the top centred rather than the corner. This is to allow for the best crop when viewed on mobile.

SECTION 01: BRAND LOGOS