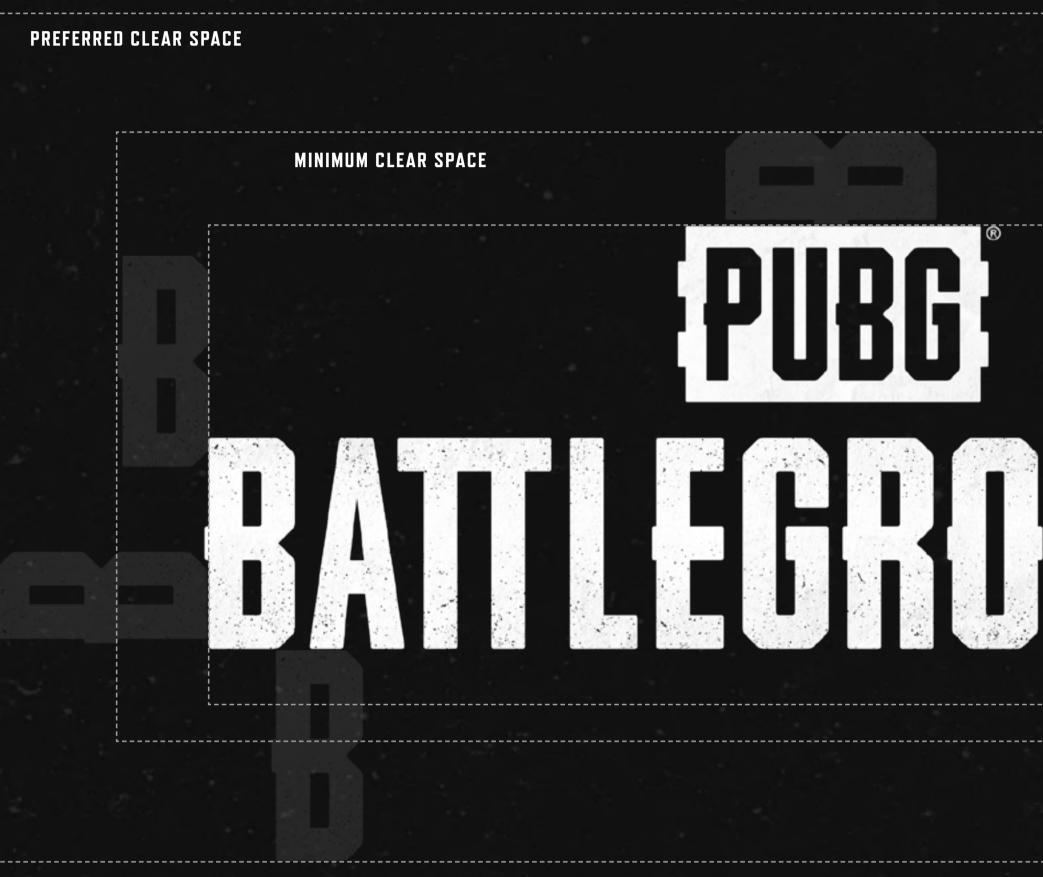

# PUBG

The PUBG BG logotype is used across a variety of applications and varying sizes, this page shows the best way to work out the needed clear space using the B of "Battlegrounds."

As shown there is a preferred clear space using the letter height which should be maintained wherever possible. However in limited cases this can be reduced to a minimum of the width of the letter B.

Further examples and minimum sizes are shown within the pages of this guide.

### **EXCLUSION ZONE**

### PREFERRED CLEAR SPACE

This page shows the minimum sizes that the PUBG BG logotype should be used with for both print and digital\*.

This page also give the clear space value for both at their minimum sizes.