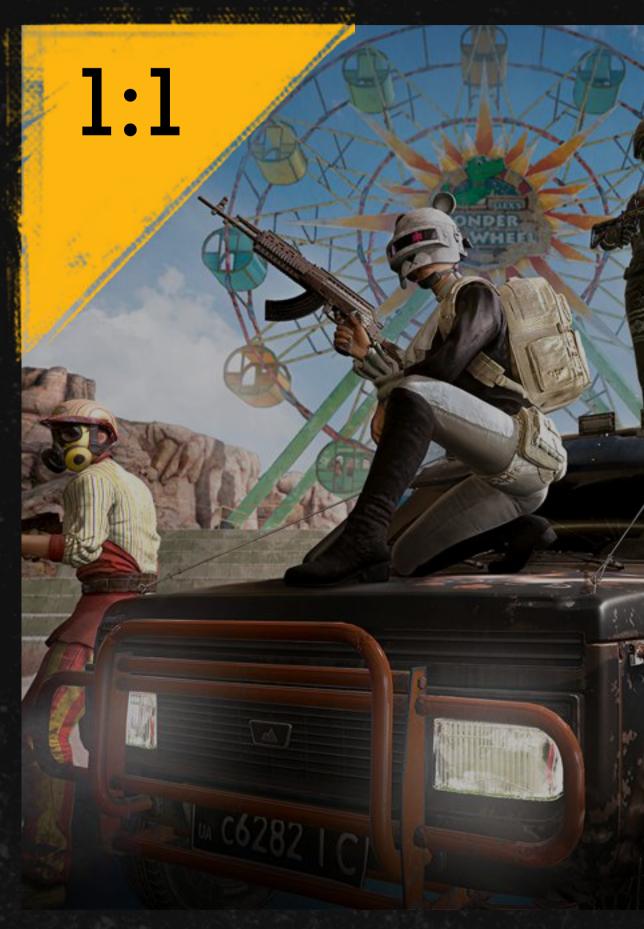

### VALUE GRID

40%

This page shows examples of the PUBG STUDIOS logotype used in both central and alternate positioning.

These are shown at 16:9, 1;1 and 9;16 ratios, each maintaining proper clear space.

Please note that on the 9:16 version, the alternate placement is at the top centred rather than the corner. This is to allow for the best crop when viewed on mobile.

SECTION 01: BRAND LOGOS