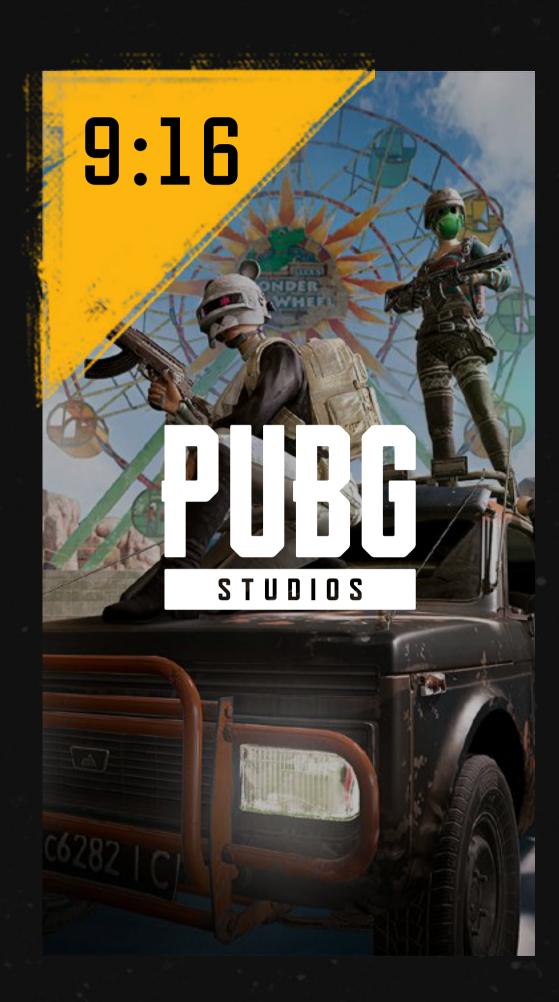

### VALUE GRID

40%

This page shows examples of the PUBG STUDIOS logotype used in both central and alternate positioning.

These are shown at 16:9, 1;1 and 9;16 ratios, each maintaining proper clear space.

Please note that on the 9:16 version, the alternate placement is at the top centred rather than the corner. This is to allow for the best crop when viewed on mobile.

SECTION 01: BRAND LOGOS