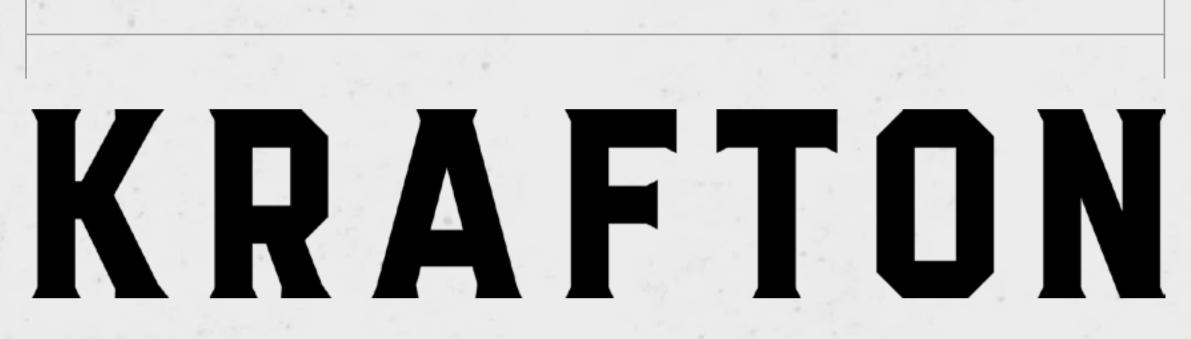

#### WHITE

| RGB  | 255 / 255 / 255 |
|------|-----------------|
| СМҮК | 0 / 0 / 0 / 0   |
| HEX  | #949495         |

KRAFTON X PUBG STUDIO

This page shows the correct method for combining the KRAFTON and PUBG STUDIOS logos. As can be seen from the graphic to the right this is created using the height and width of the KRAFTON logo.

### **COMBINATION METHOD**

KRAFTON HEIGHT = X

KRAFTON 2 X KRAFTON

### $\mathbf{KRAFTON} \ \mathbf{WIDTH} = \mathbf{Y}$

This page shows the correct minimum exclusion zone for the KRAFTON X PUBG STUDIOS logo, this uses the same method of calculation as the logo construction, using the height of the KRAFTON logo. Further examples and minimum sizes are shown within the pages of this guide.