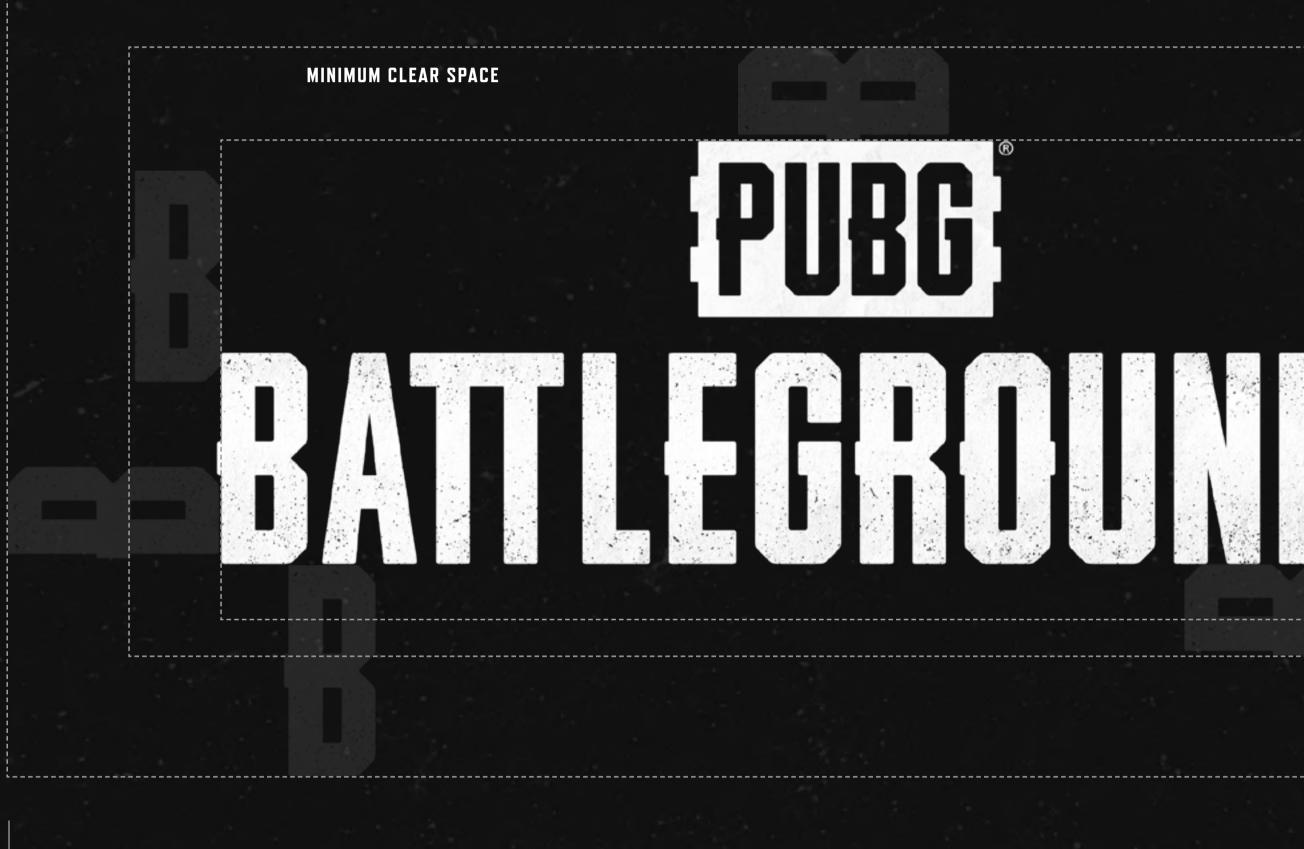

# PUBG

The PUBG BG logotype is used across a variety of applications and varying sizes, this page shows the best way to work out the needed clear space using the B of "Battlegrounds."

As shown there is a preferred clear space using the letter height which should be maintained wherever possible. However in limited cases this can be reduced to a minimum of the width of the letter B.

Further examples and minimum sizes are shown within the pages of this guide.

### **EXCLUSION ZONE**

### PREFERRED CLEAR SPACE

This page shows the minimum sizes that the PUBG BG logotype should be used with for both print and digital\*.

This page also give the clear space value for both at their minimum sizes.