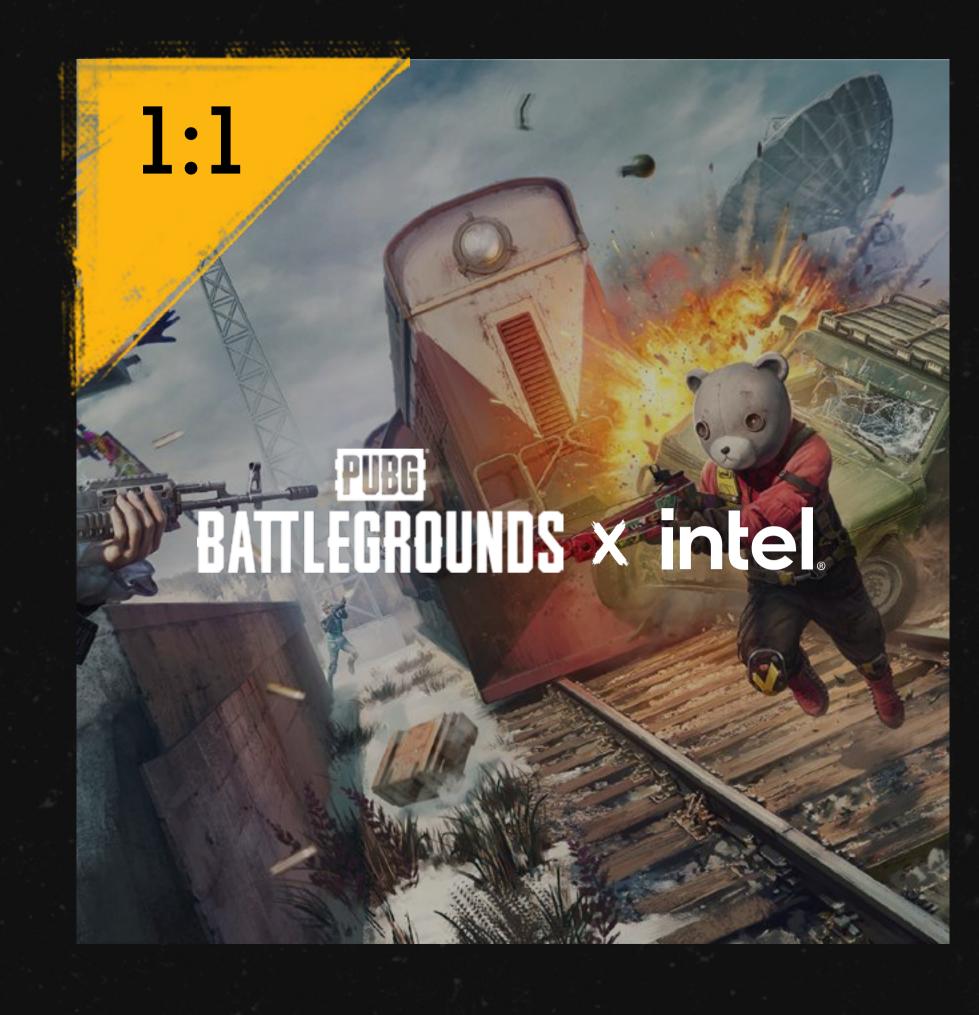

### PUBG RATTI FGROUNDS

This page shows examples of the PUBG BG logotype used in both central and alternate positioning.

These are shown at 16:9, 1;1 and 9;16 ratios, each maintaining proper clear space.

Please note that on the 9:16 version, the alternate placement is at the top centred rather than the corner. This is to allow for the best crop when viewed on mobile.

SECTION 01: BRAND LOGOS