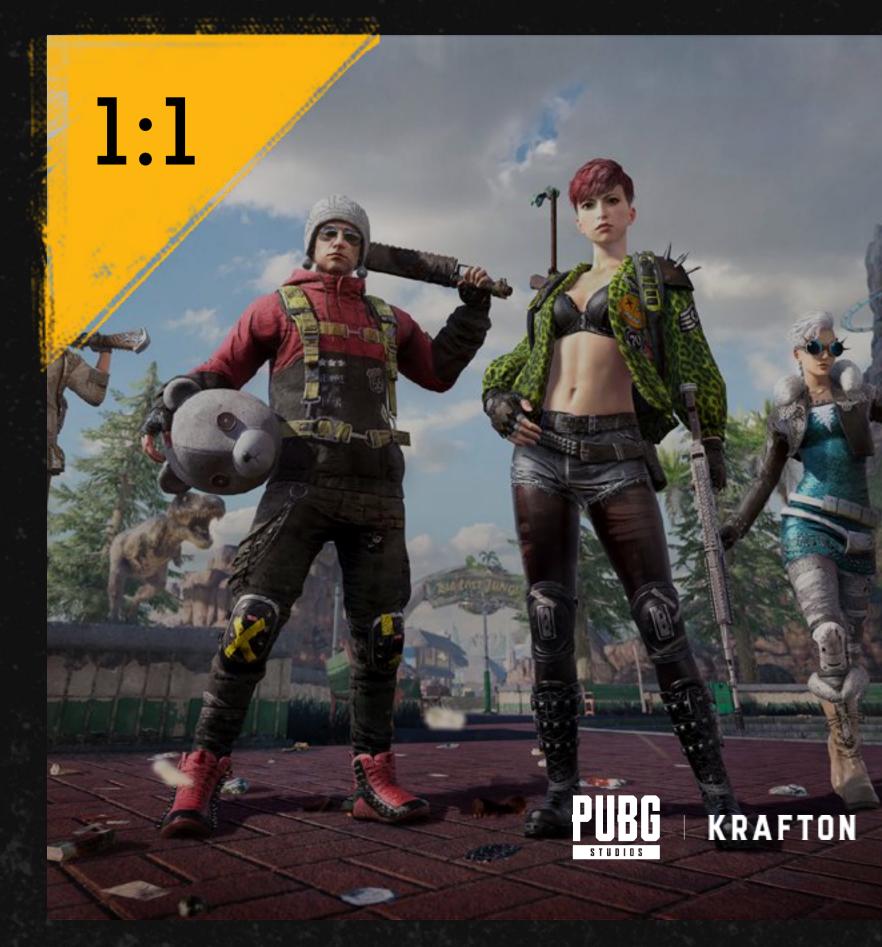

### **KRAFTON X PUBG STUDIO**

This page shows examples of the KRAFTON X PUBG STUDIOS logotype used in both central and alternate positioning.

These are shown at 16:9, 1;1 and 9;16 ratios, each maintaining proper clear space.

Please note that on the 9:16 version, the alternate placement is at the top centred rather than the corner. This is to allow for the best crop when viewed on mobile.