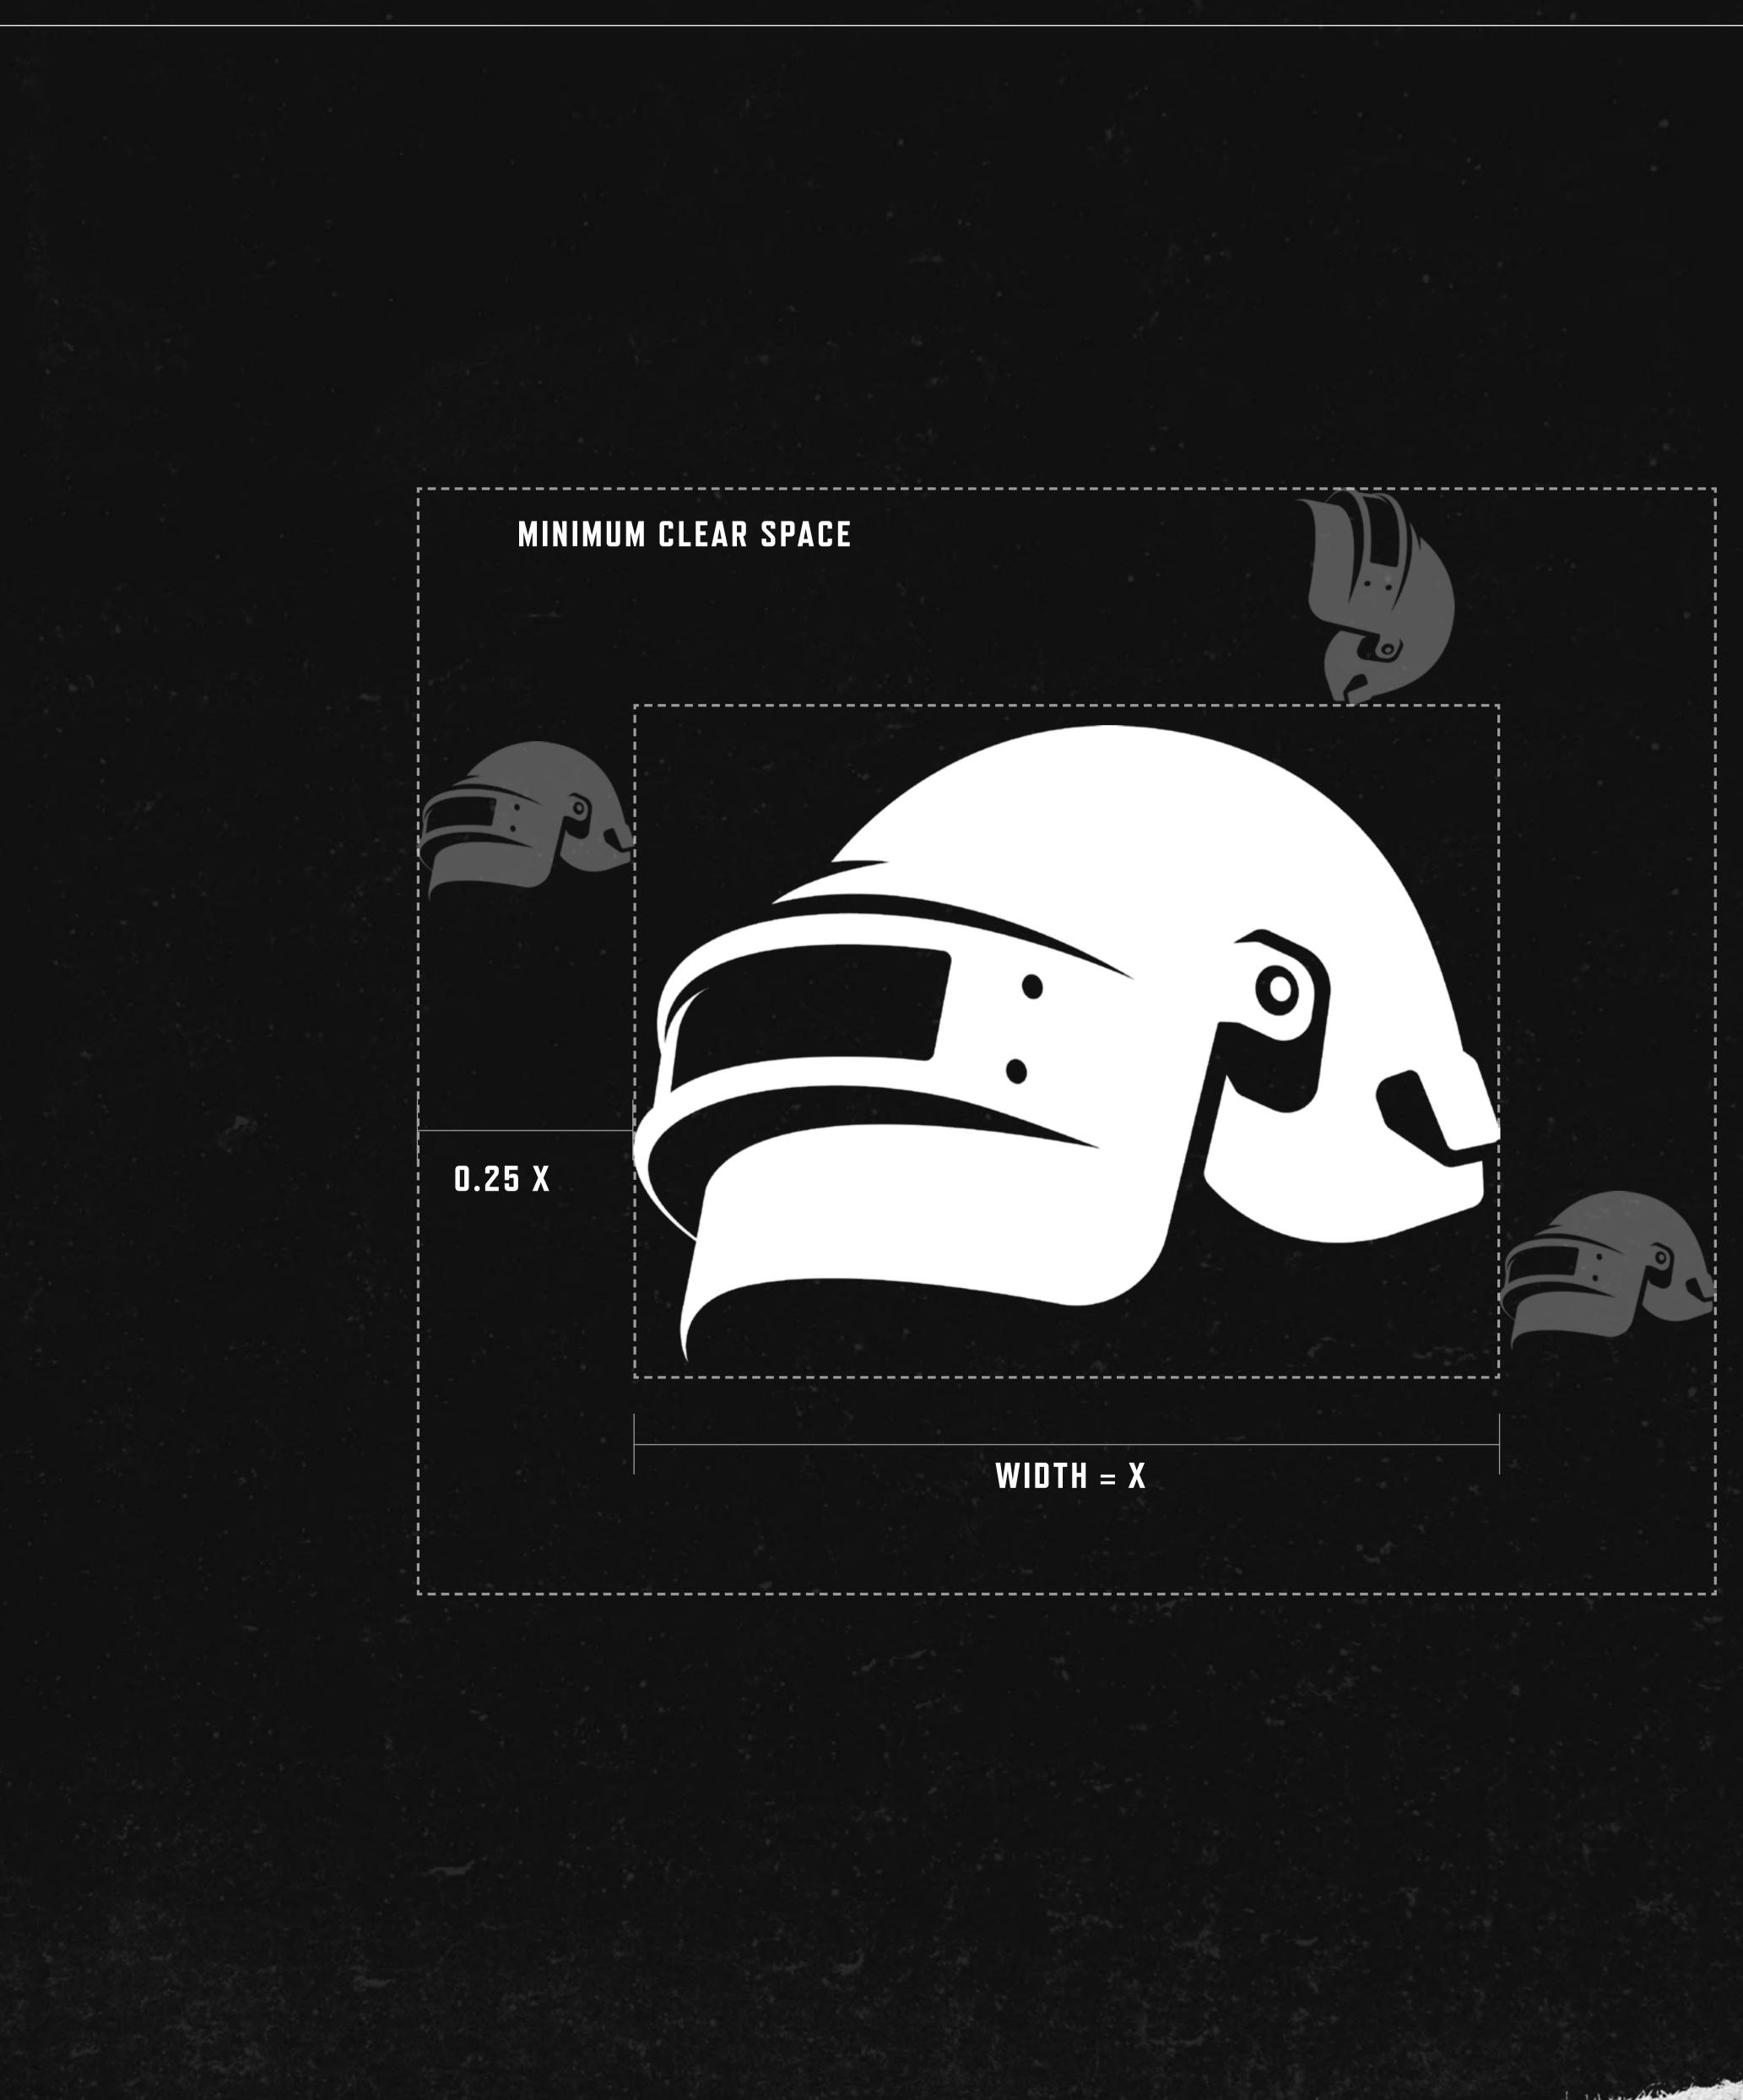

# 

THE LOGO CANNOT BE USED WITH TRANSPARENCY

This page shows the main logo variations for the PUBG BG logomark. The primary logo shown in white, with alternate versions in both black and yellow.

### MAIN LOGO

The PUBG BG logomark is used across a variety of applications and varying sizes, this page shows the best way to work out the needed clear space using the width of the logomark.

Further examples and minimum sizes are shown within the pages of this guide.

### **EXCLUSION ZONE**

This page shows the minimum sizes that the PUBG BG logomark should be used with for both print and digital\*.

This page also give the clear space value for both at their minimum sizes.