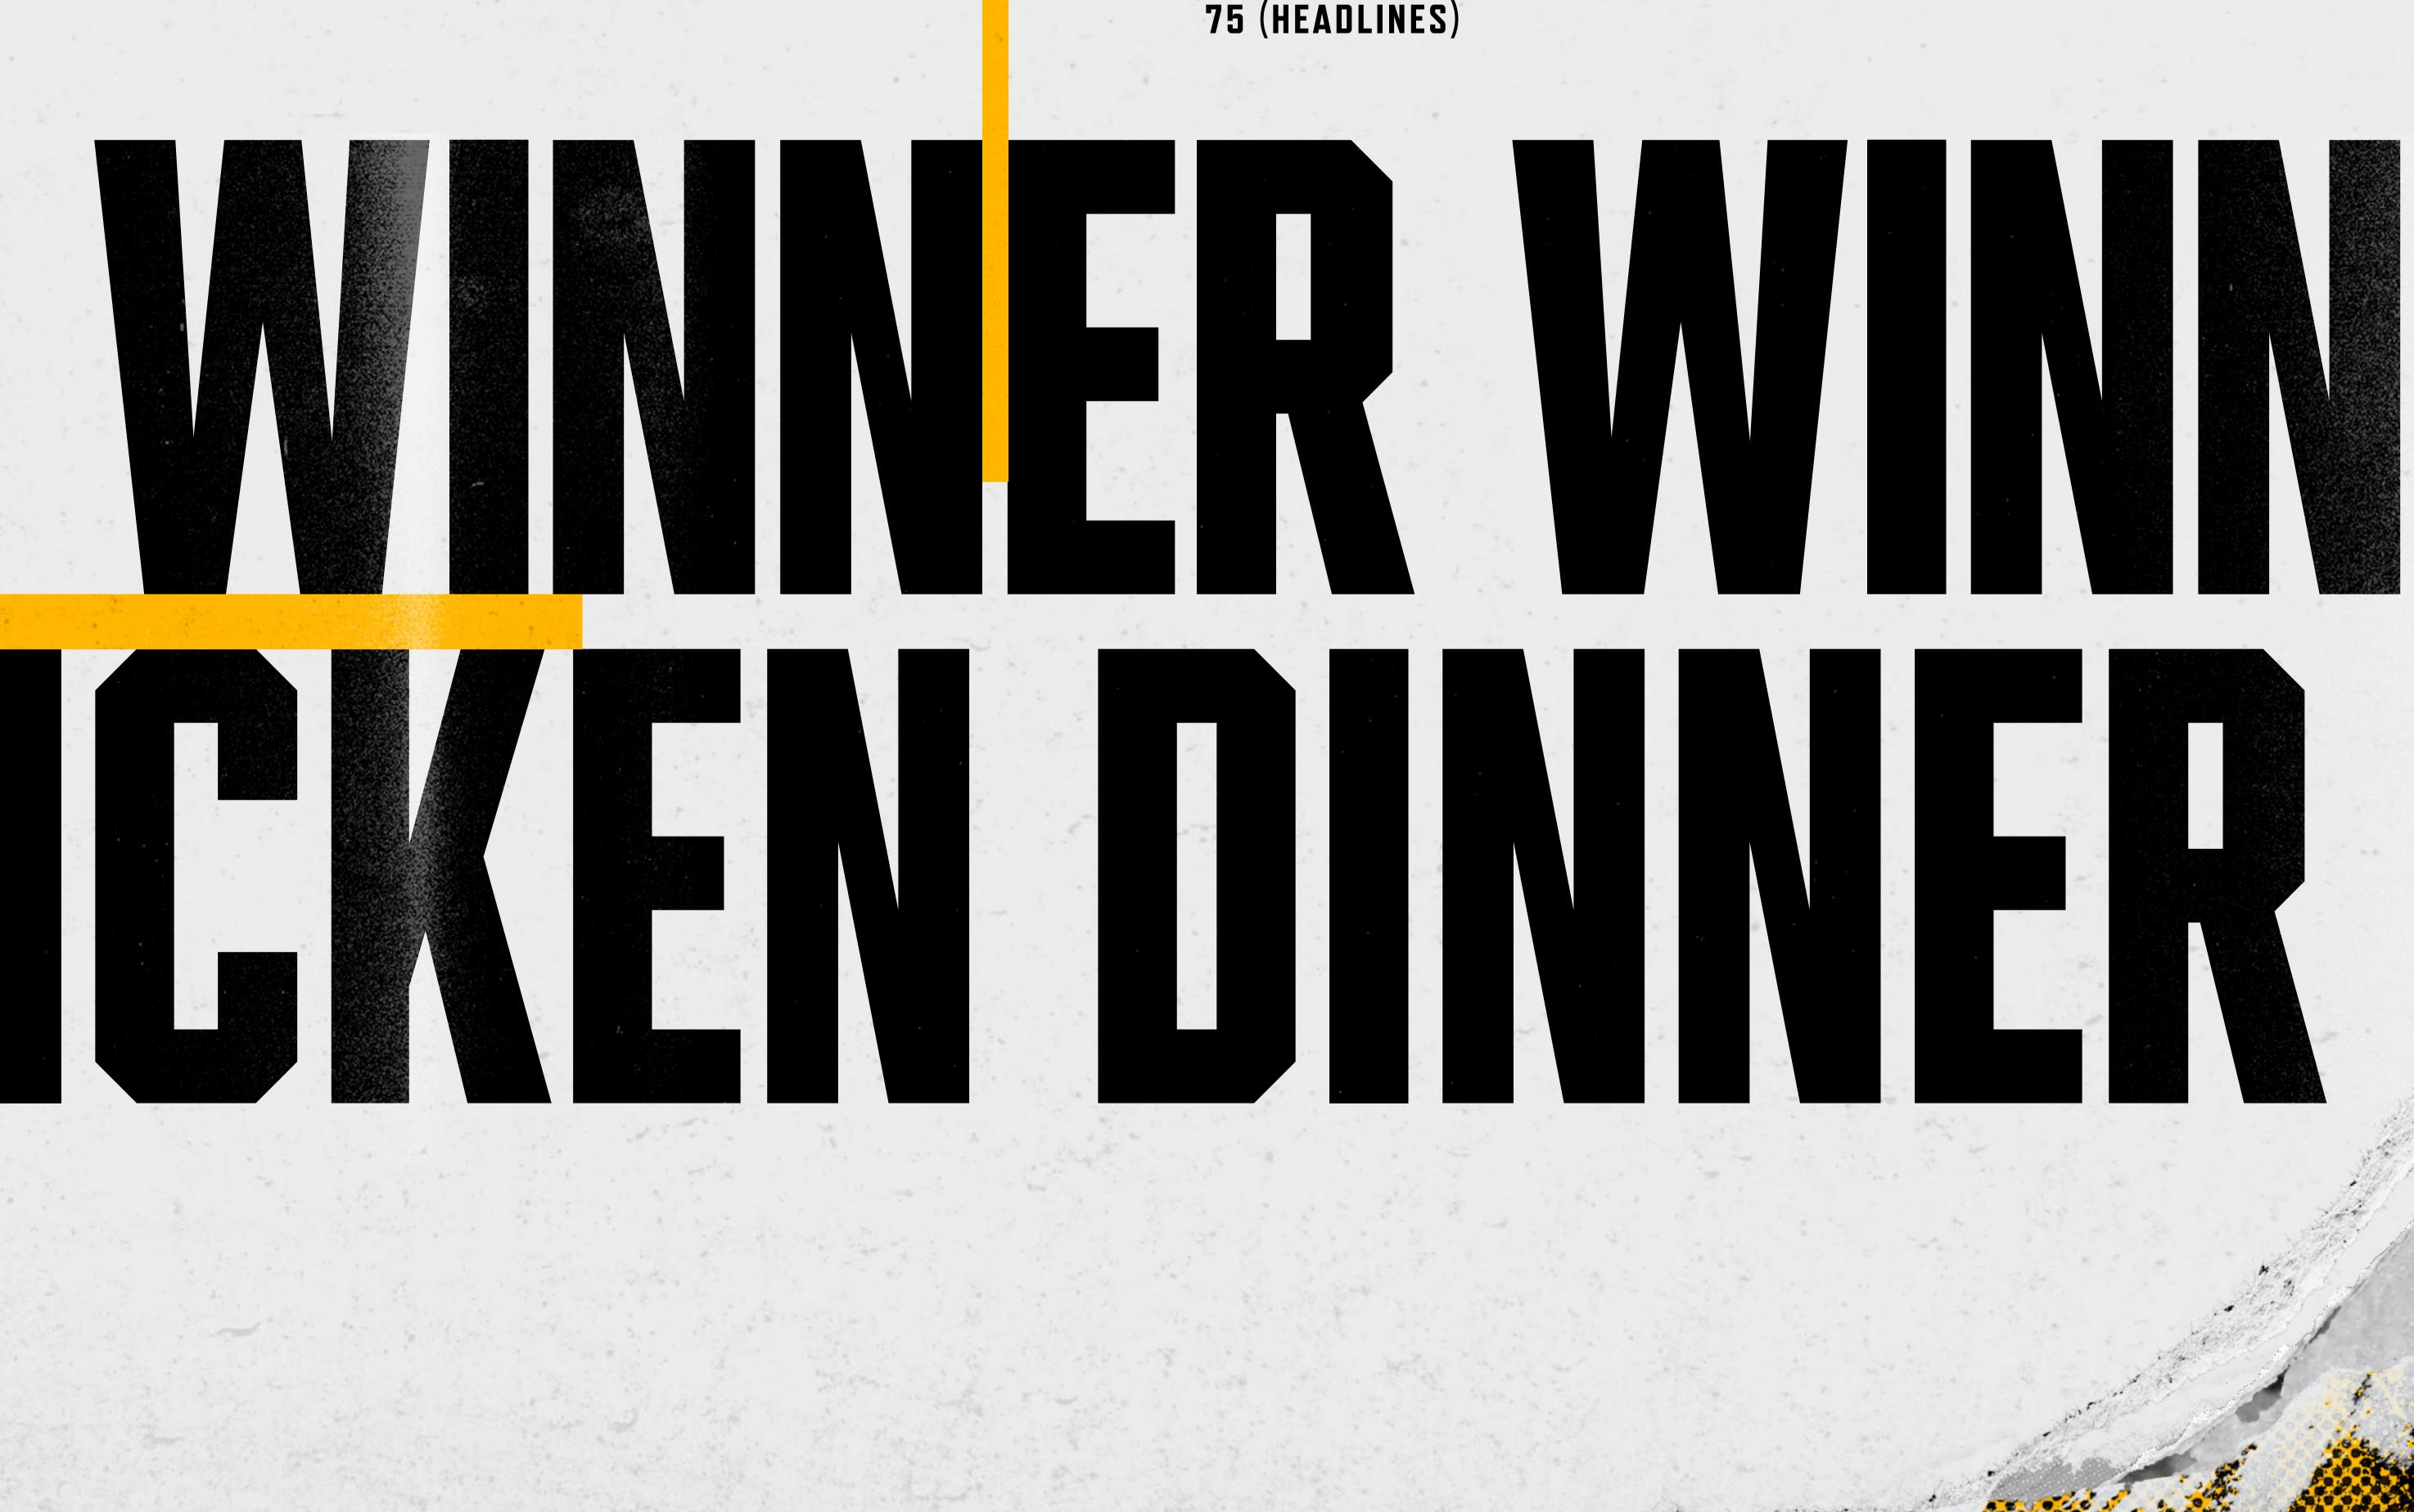

# FONT A RULES

LEADING GUIDELINES **100 - 120% OF COPY PT SIZE** 

TRACKING GUIDELINES MINIMUM: -5 MAXIMUM: 25 (BODY COPY) **75 (HEADLINES)** 

This page shows official font B for the PUBG brand Refrigerator Deluxe. This is used in both regular and bold weights as a secondary font, or in instances where official font A cannot be used.