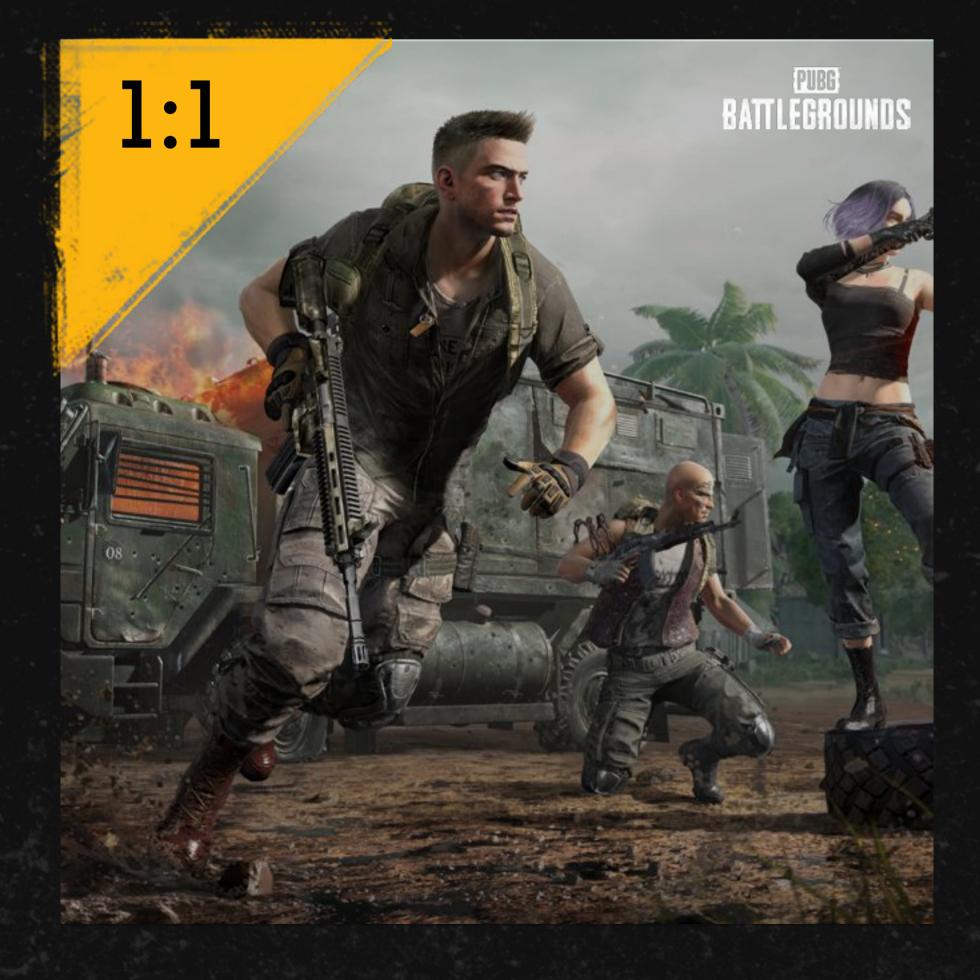

### PUBG RATTI FGROUNDS

This page shows examples of the PUBG BG logotype used in both central and alternate positioning.

These are shown at 16:9, 1;1 and 9;16 ratios, each maintaining proper clear space.

Please note that on the 9:16 version, the alternate placement is at the top centred rather than the corner. This is to allow for the best crop when viewed on mobile.

SECTION 01: BRAND LOGOS