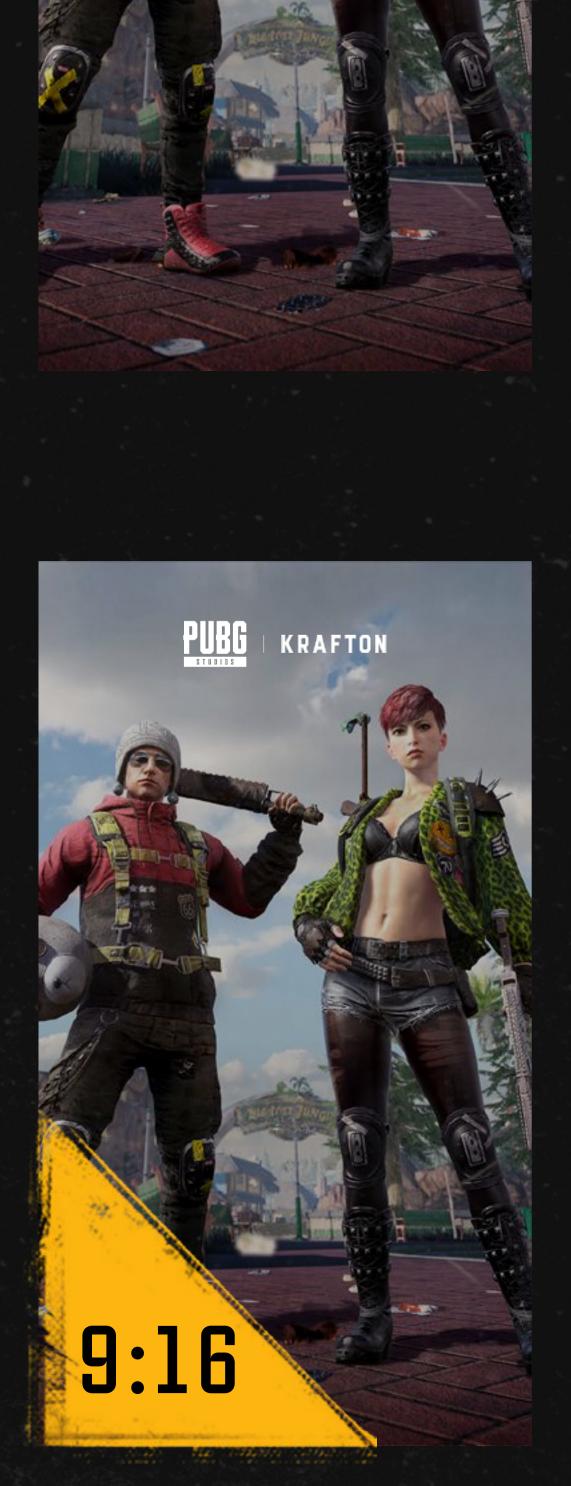

### **KRAFTON X PUBG STUDIO**

This page shows examples of the KRAFTON X PUBG STUDIOS logotype used in both central and alternate positioning.

These are shown at 16:9, 1;1 and 9;16 ratios, each maintaining proper clear space.

Please note that on the 9:16 version, the alternate placement is at the top centred rather than the corner. This is to allow for the best crop when viewed on mobile.