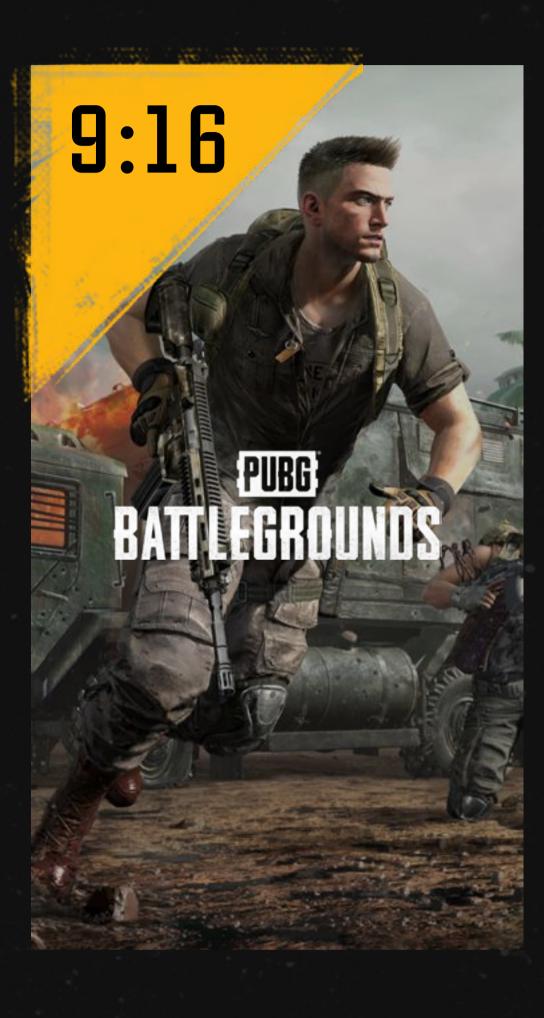

### PUBG RATTI FGROUNDS

This page shows examples of the PUBG BG logotype used in both central and alternate positioning.

These are shown at 16:9, 1;1 and 9;16 ratios, each maintaining proper clear space.

Please note that on the 9:16 version, the alternate placement is at the top centred rather than the corner. This is to allow for the best crop when viewed on mobile.

SECTION 01: BRAND LOGOS