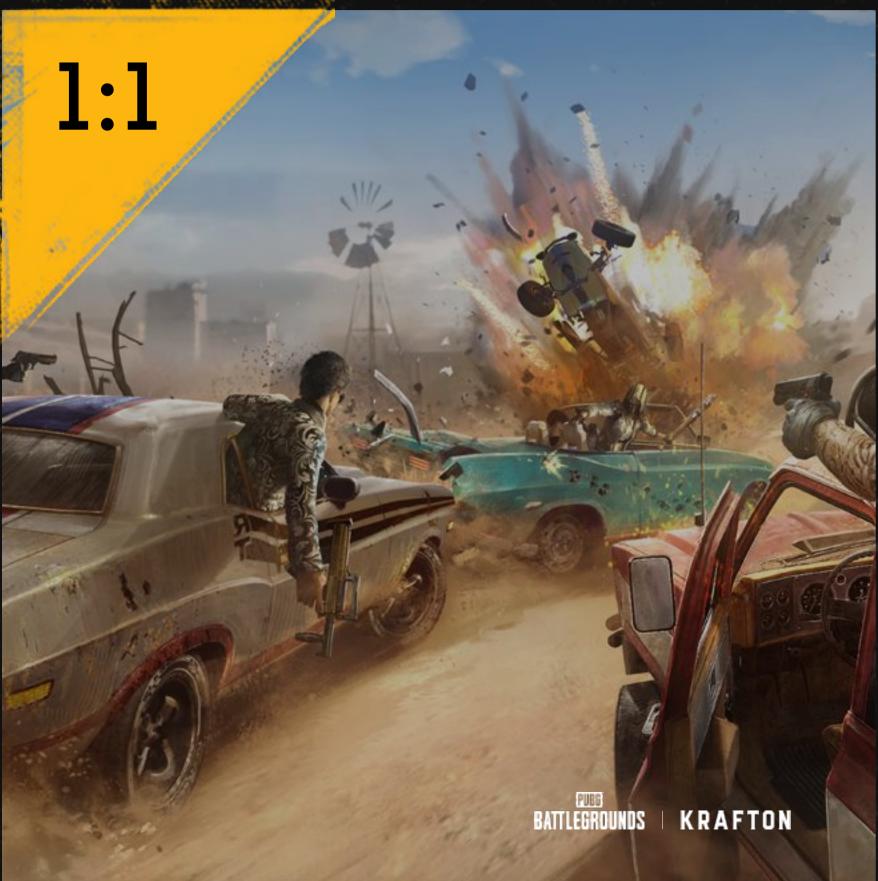

### PUBG RATTI FGROUNDS

This page shows examples of the PUBG BG logotype used in both central and alternate positioning.

These are shown at 16:9, 1;1 and 9;16 ratios, each maintaining proper clear space.

Please note that on the 9:16 version, the alternate placement is at the top centred rather than the corner. This is to allow for the best crop when viewed on mobile.

SECTION 01: BRAND LOGOS

### CENTRAL PLACEMENT

16:9