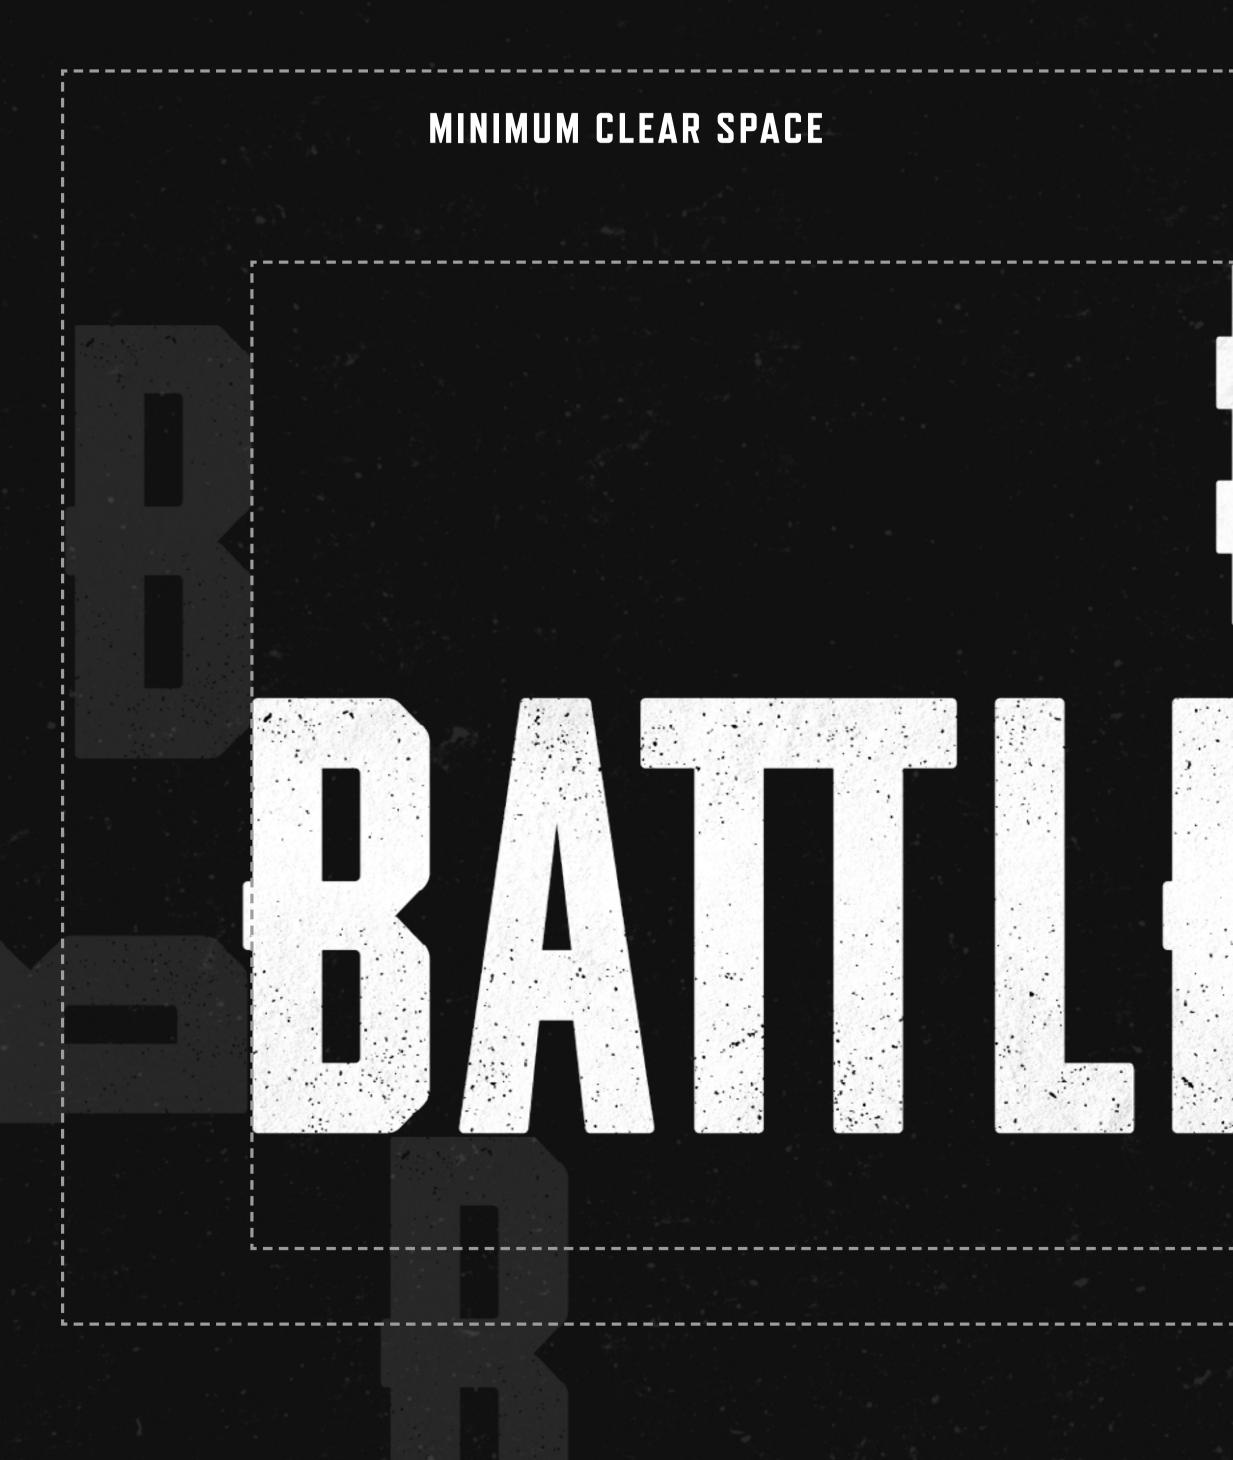

# PUBG

The PUBG BG logotype is used across a variety of applications and varying sizes, this page shows the best way to work out the needed clear space using the B of "Battlegrounds."

As shown there is a preferred clear space using the letter height which should be maintained wherever possible. However in limited cases this can be reduced to a minimum of the width of the letter B.

Further examples and minimum sizes are shown within the pages of this guide.

### **EXCLUSION ZONE**

### PREFERRED CLEAR SPACE

This page shows the minimum sizes that the PUBG BG logotype should be used with for both print and digital\*.

This page also give the clear space value for both at their minimum sizes.