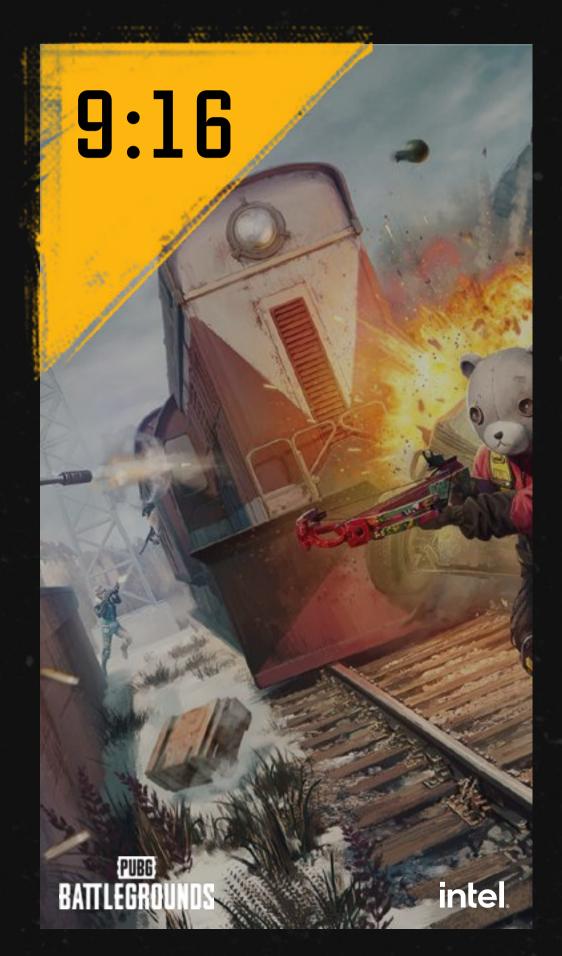

### PUBG RATTI FGROUNDS

This page shows examples of the PUBG BG logotype used in both central and alternate positioning.

These are shown at 16:9, 1;1 and 9;16 ratios, each maintaining proper clear space.

Please note that on the 9:16 version, the alternate placement is at the top centred rather than the corner. This is to allow for the best crop when viewed on mobile.

SECTION 01: BRAND LOGOS