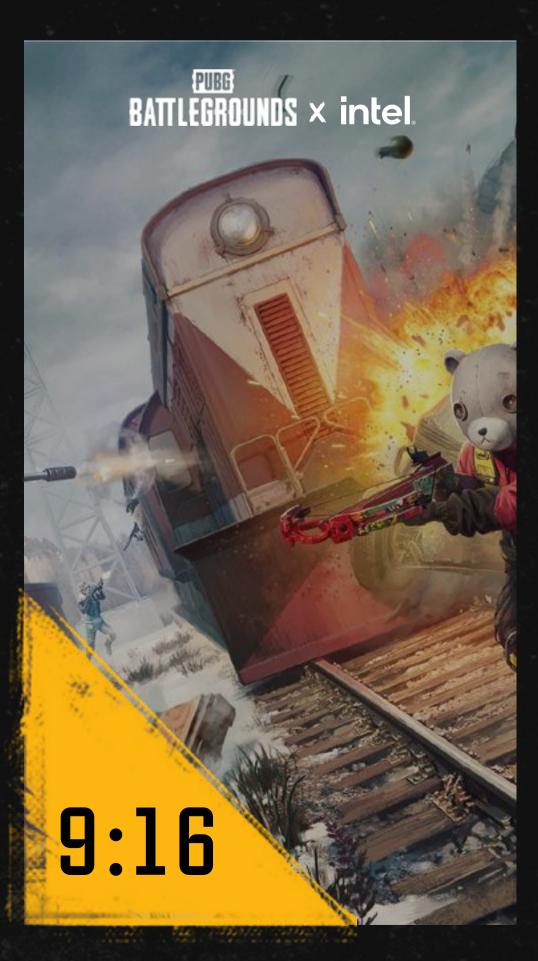

### PUBG RATTI FGROUNDS

This page shows examples of the PUBG BG logotype used in both central and alternate positioning.

These are shown at 16:9, 1;1 and 9;16 ratios, each maintaining proper clear space.

Please note that on the 9:16 version, the alternate placement is at the top centred rather than the corner. This is to allow for the best crop when viewed on mobile.

SECTION 01: BRAND LOGOS