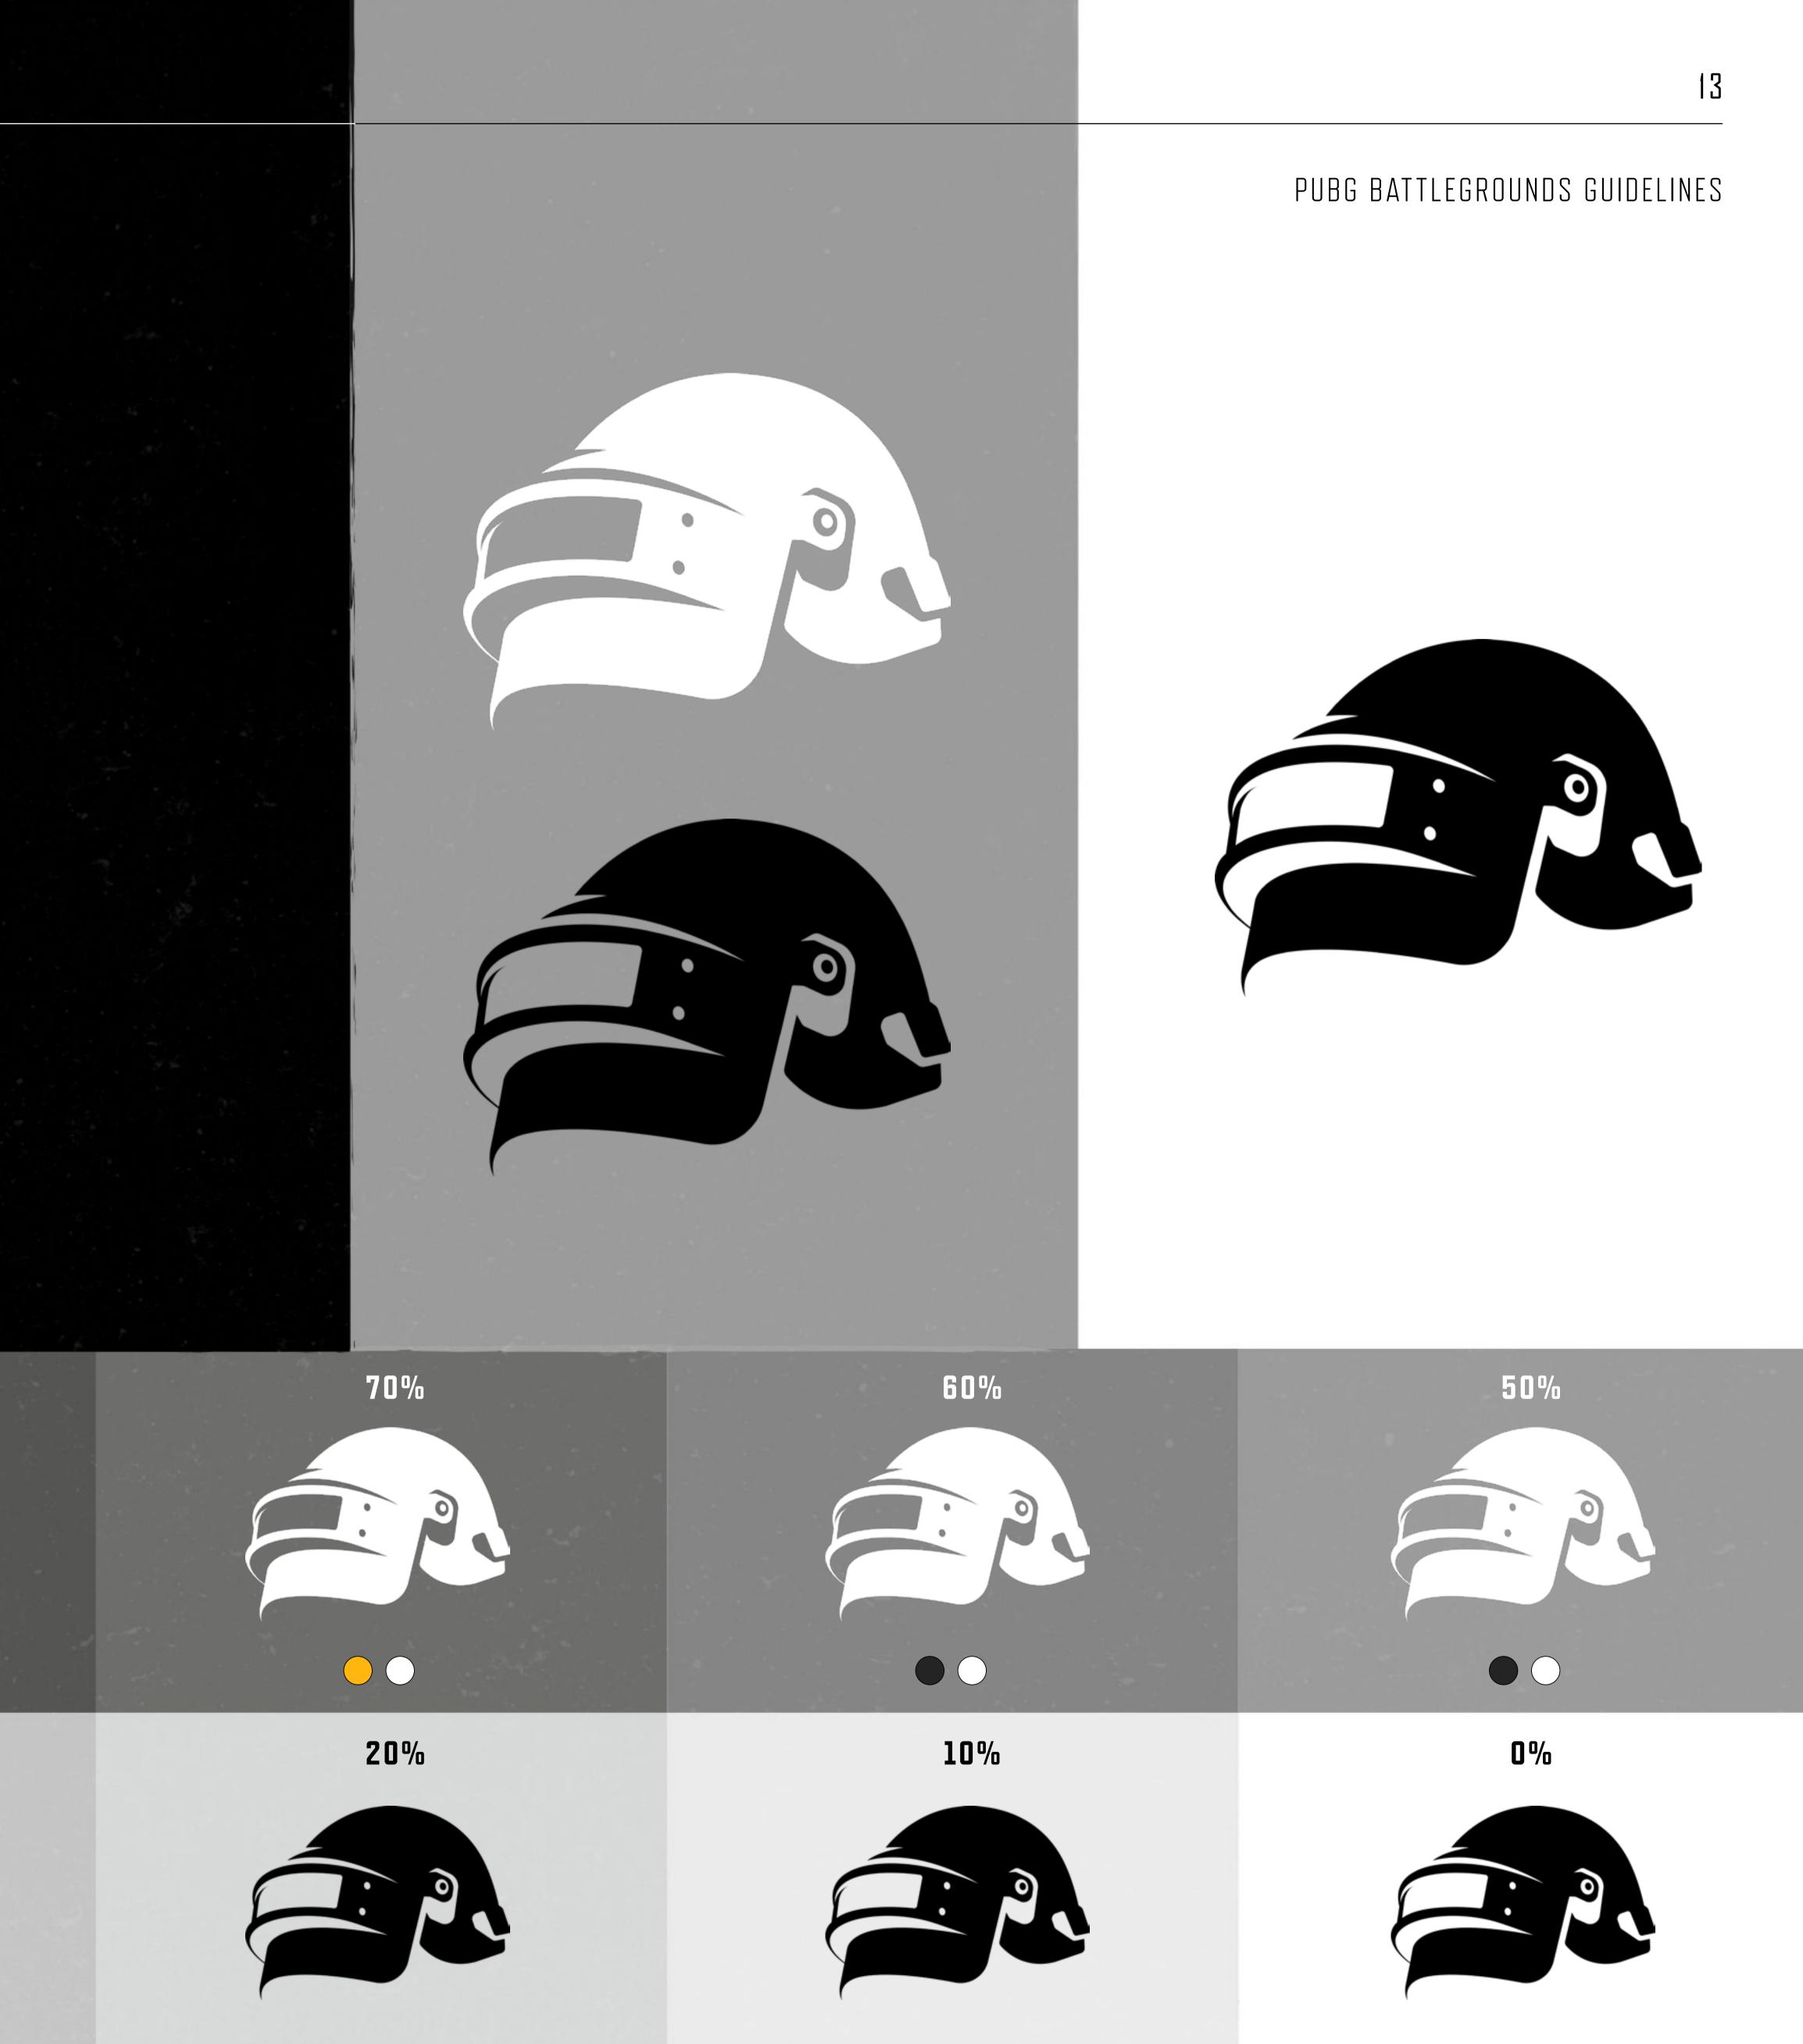

should be used with for both print and digital\*.

This page also give the clear space value for both at their minimum sizes.

\*Graphics for illustration, not to scale.

SECTION 01: BRAND LOGOS

### MINIMUM SIZE PRINT AND DIGITAL

### PRINT - MINIMUM SIZE GUIDE



### MINIMUM SIZE 3/4"/1.9CM (WIDTH) MINIMUM CLEAR SPACE 1/4"/6.5MM

#### DIGITAL - MINIMUM SIZE GUIDE



#### HD

### MINIMUM SIZE 60PX (WIDTH) MINIMUM CLEAR SPACE 15PX

#### PUBG BATTLEGROUNDS GUIDELINES

**4** K MINIMUM SIZE 120PX (WIDTH) MINIMUM CLEAR SPACE 30PX

PUBG BG LOGOMARK

This page shows how the three color versions of the logo can be used across a variety of backgrounds whilst maintaining a strong contrast ratio.

### ALTERNATE TINTS:

🔘 White Logo 🔵 Yellow Logo 🔵 Black Logo

### VALUE GRID





40%





**30**%







PUBG BG LOGOMARK

This page shows placement guidelines for the PUBG BG logomark, the solid versions show the preferred placement for the logomark, while other usable placements are shown with transparency.





PUBG BG LOGOMARK

This page shows a variety of incorrect treatments, effects and usages that should not be used with the PUBG BG logomark under any circumstances.

### LOGO MISUSE

LOGOS MAY NOT BE USED WITH GRADIENTS





This page shows the main logo variations for PUBG STUDIOS, with versions in black, white and PUBG yellow.

### MAIN LOGO





The PUBG STUDIOS logo is used across a variety of applications and varying sizes, this page shows the best way to work out the needed clear space using the U of "PUBG."

As shown there is a preferred clear space using the letter height,