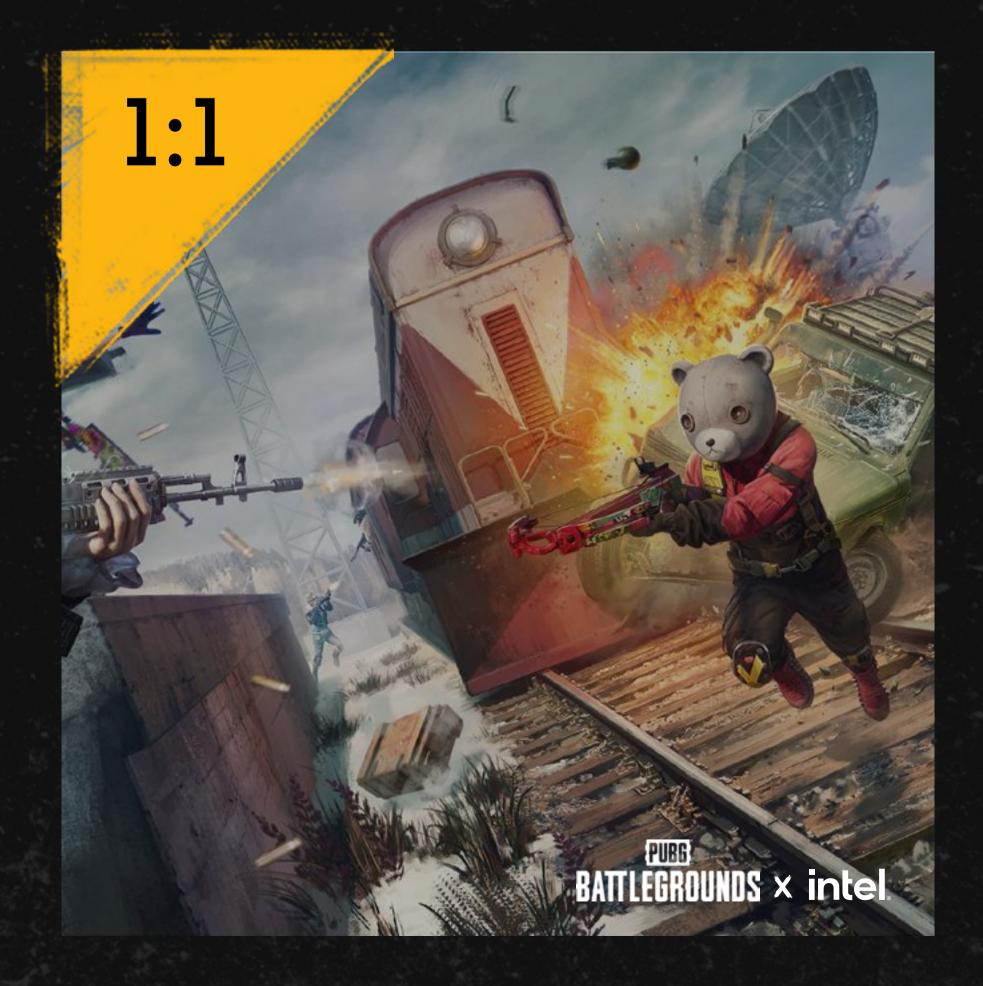

### PUBG RATTI FGROUNDS

This page shows examples of the PUBG BG logotype used in both central and alternate positioning.

These are shown at 16:9, 1;1 and 9;16 ratios, each maintaining proper clear space.

Please note that on the 9:16 version, the alternate placement is at the top centred rather than the corner. This is to allow for the best crop when viewed on mobile.

SECTION 01: BRAND LOGOS