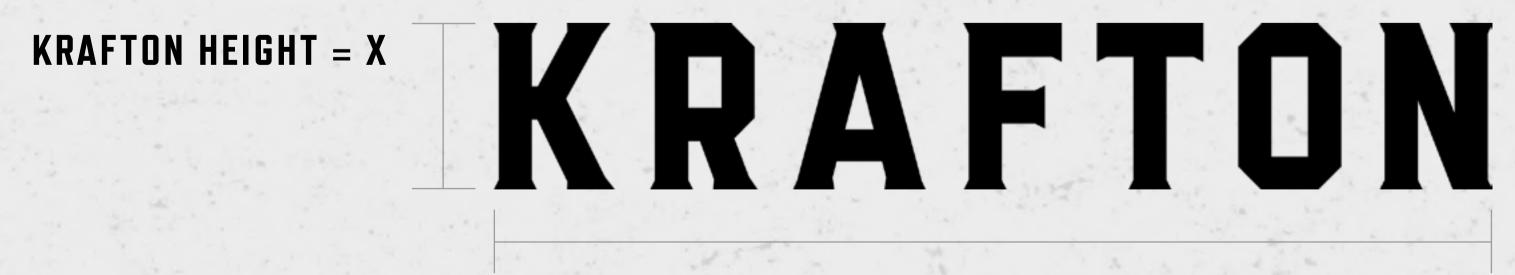

#### WHITE

| RGB  | 255 / 255 / 255 |
|------|-----------------|
| СМҮК | 0 / 0 / 0 / 0   |
| HEX  | #949495         |

KRAFTON X PUBG STUDIO

This page shows the correct method for combining the KRAFTON and PUBG STUDIOS logos. As can be seen from the graphic to the right this is created using the height and width of the KRAFTON logo.

### **COMBINATION METHOD**

KRAFTON HEIGHT = X

KRAFTON 2 X KRAFTON

### $\mathbf{KRAFTON} \ \mathbf{WIDTH} = \mathbf{Y}$

This page shows the correct minimum exclusion zone for the KRAFTON X PUBG STUDIOS logo, this uses the same method of calculation as the logo construction, using the height of the KRAFTON logo. Further examples and minimum sizes are shown within the pages of this guide.