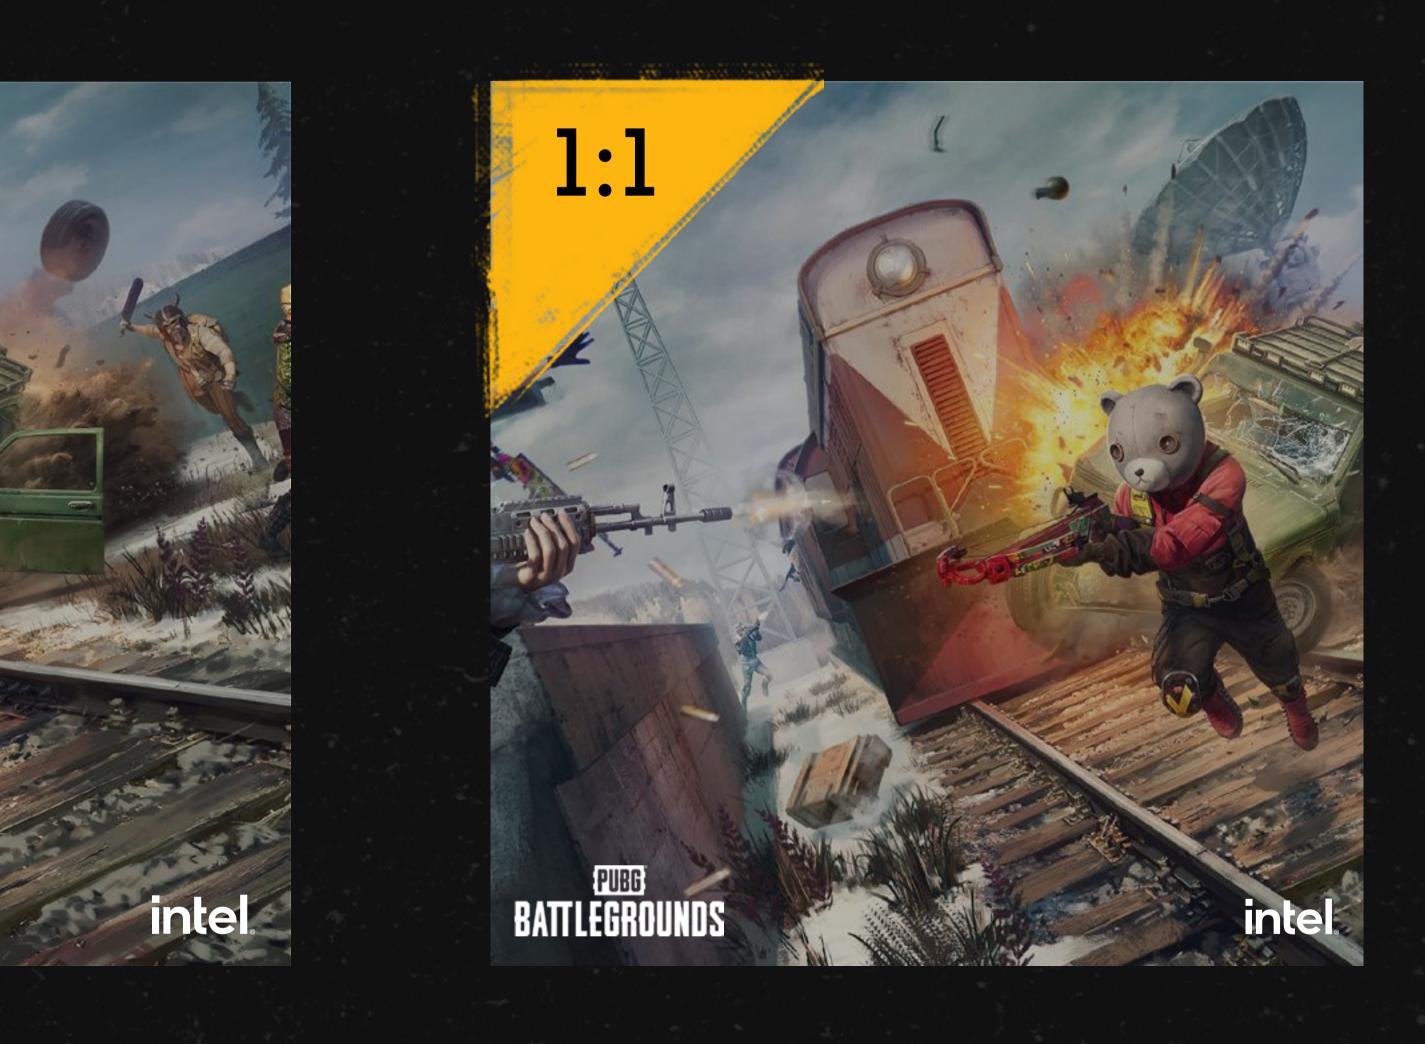

# ATTEGROUNDS X Inte.

DO NOT RECOLOR PARTNER LOGOS.

This page shows examples of the PUBG X Company logotype used in both central and corner positioning.

These are shown at 16:9, 1;1 and 9;16 ratios, each maintaining proper clear space.

Please note that on the 9:16 version, the alternate placement is at the top centred rather than the corner. This is to allow for the best crop when viewed on mobile.

SECTION O1(C): PARTNERSHIPS

### PLACEMENT GUIDELINES

### CENTRAL PLACEMENT

16:9