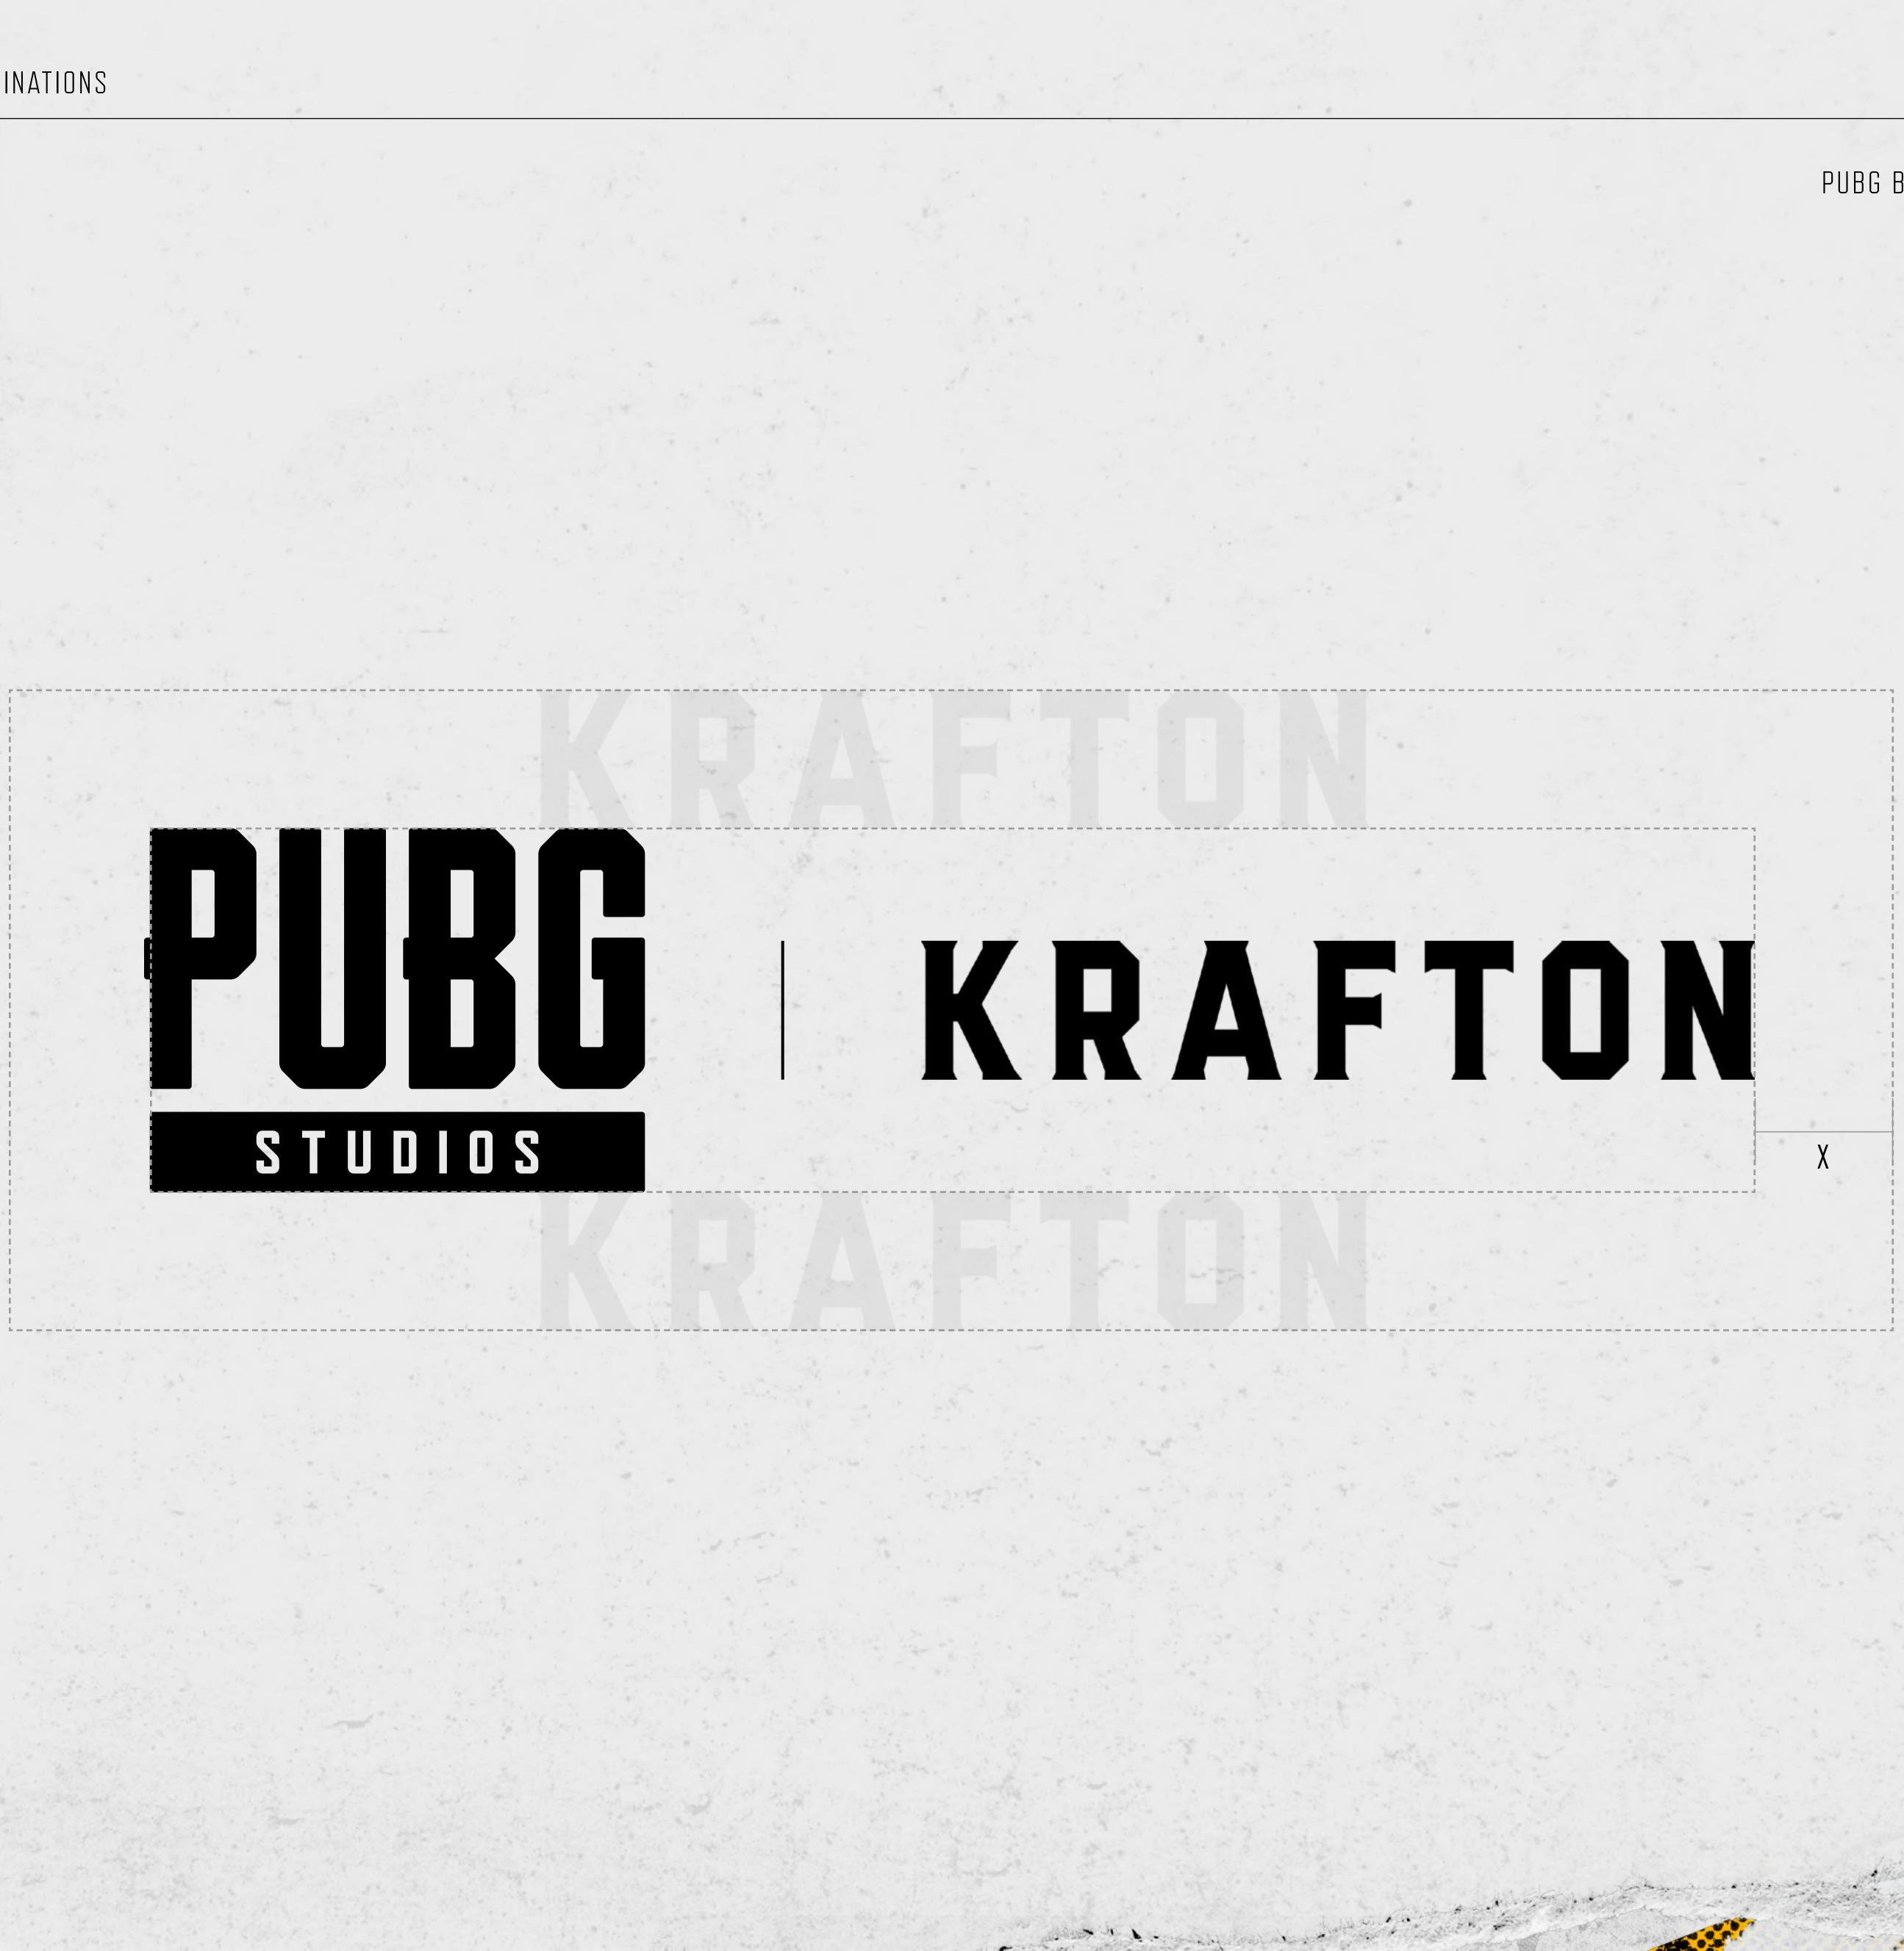

#### WHITE

| RGB  | 255 / 255 / 255 |
|------|-----------------|
| СМҮК | 0 / 0 / 0 / 0   |
| HEX  | #949495         |

KRAFTON X PUBG STUDIO

This page shows the correct method for combining the KRAFTON and PUBG STUDIOS logos. As can be seen from the graphic to the right this is created using the height and width of the KRAFTON logo.

### **COMBINATION METHOD**

KRAFTON HEIGHT = X

KRAFTON 2 X KRAFTON

### $\mathbf{KRAFTON} \ \mathbf{WIDTH} = \mathbf{Y}$

This page shows the correct minimum exclusion zone for the KRAFTON X PUBG STUDIOS logo, this uses the same method of calculation as the logo construction, using the height of the KRAFTON logo. Further examples and minimum sizes are shown within the pages of this guide.