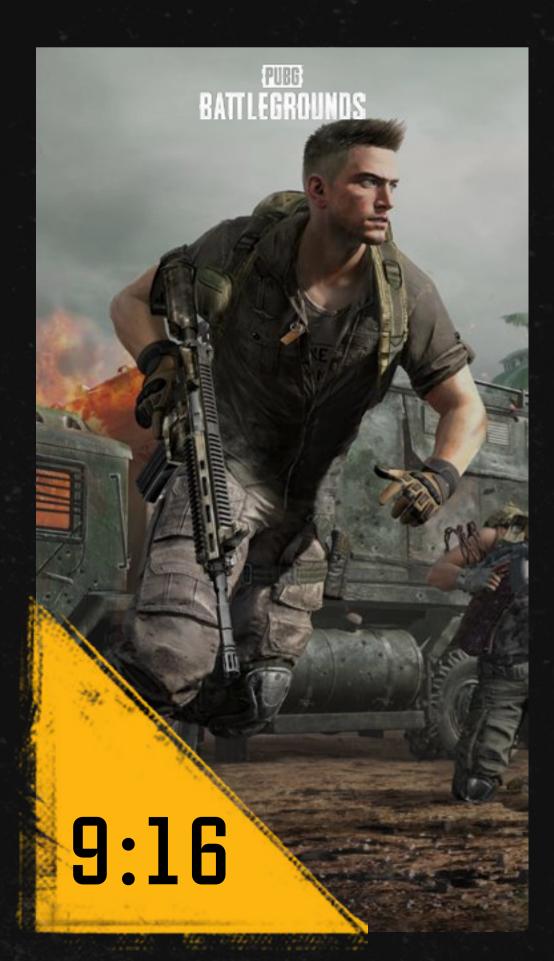

### PUBG RATTI FGROUNDS

This page shows examples of the PUBG BG logotype used in both central and alternate positioning.

These are shown at 16:9, 1;1 and 9;16 ratios, each maintaining proper clear space.

Please note that on the 9:16 version, the alternate placement is at the top centred rather than the corner. This is to allow for the best crop when viewed on mobile.

SECTION 01: BRAND LOGOS