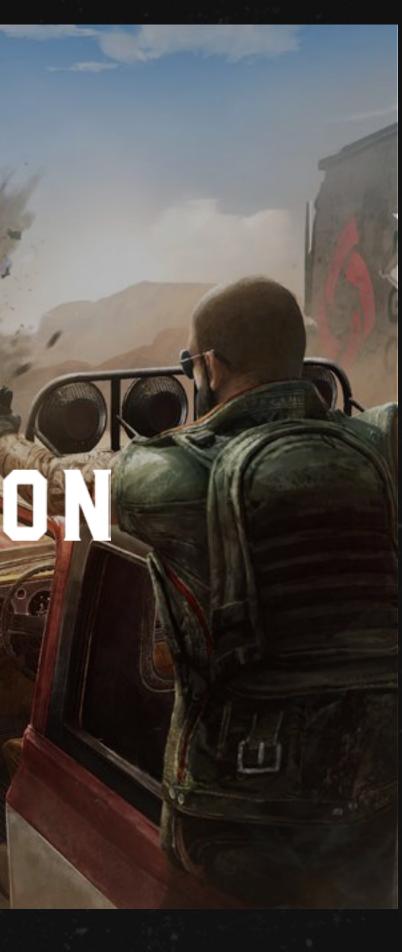

### PUBG RATTI FGROUNDS

This page shows examples of the PUBG BG logotype used in both central and alternate positioning.

These are shown at 16:9, 1;1 and 9;16 ratios, each maintaining proper clear space.

Please note that on the 9:16 version, the alternate placement is at the top centred rather than the corner. This is to allow for the best crop when viewed on mobile.

SECTION 01: BRAND LOGOS