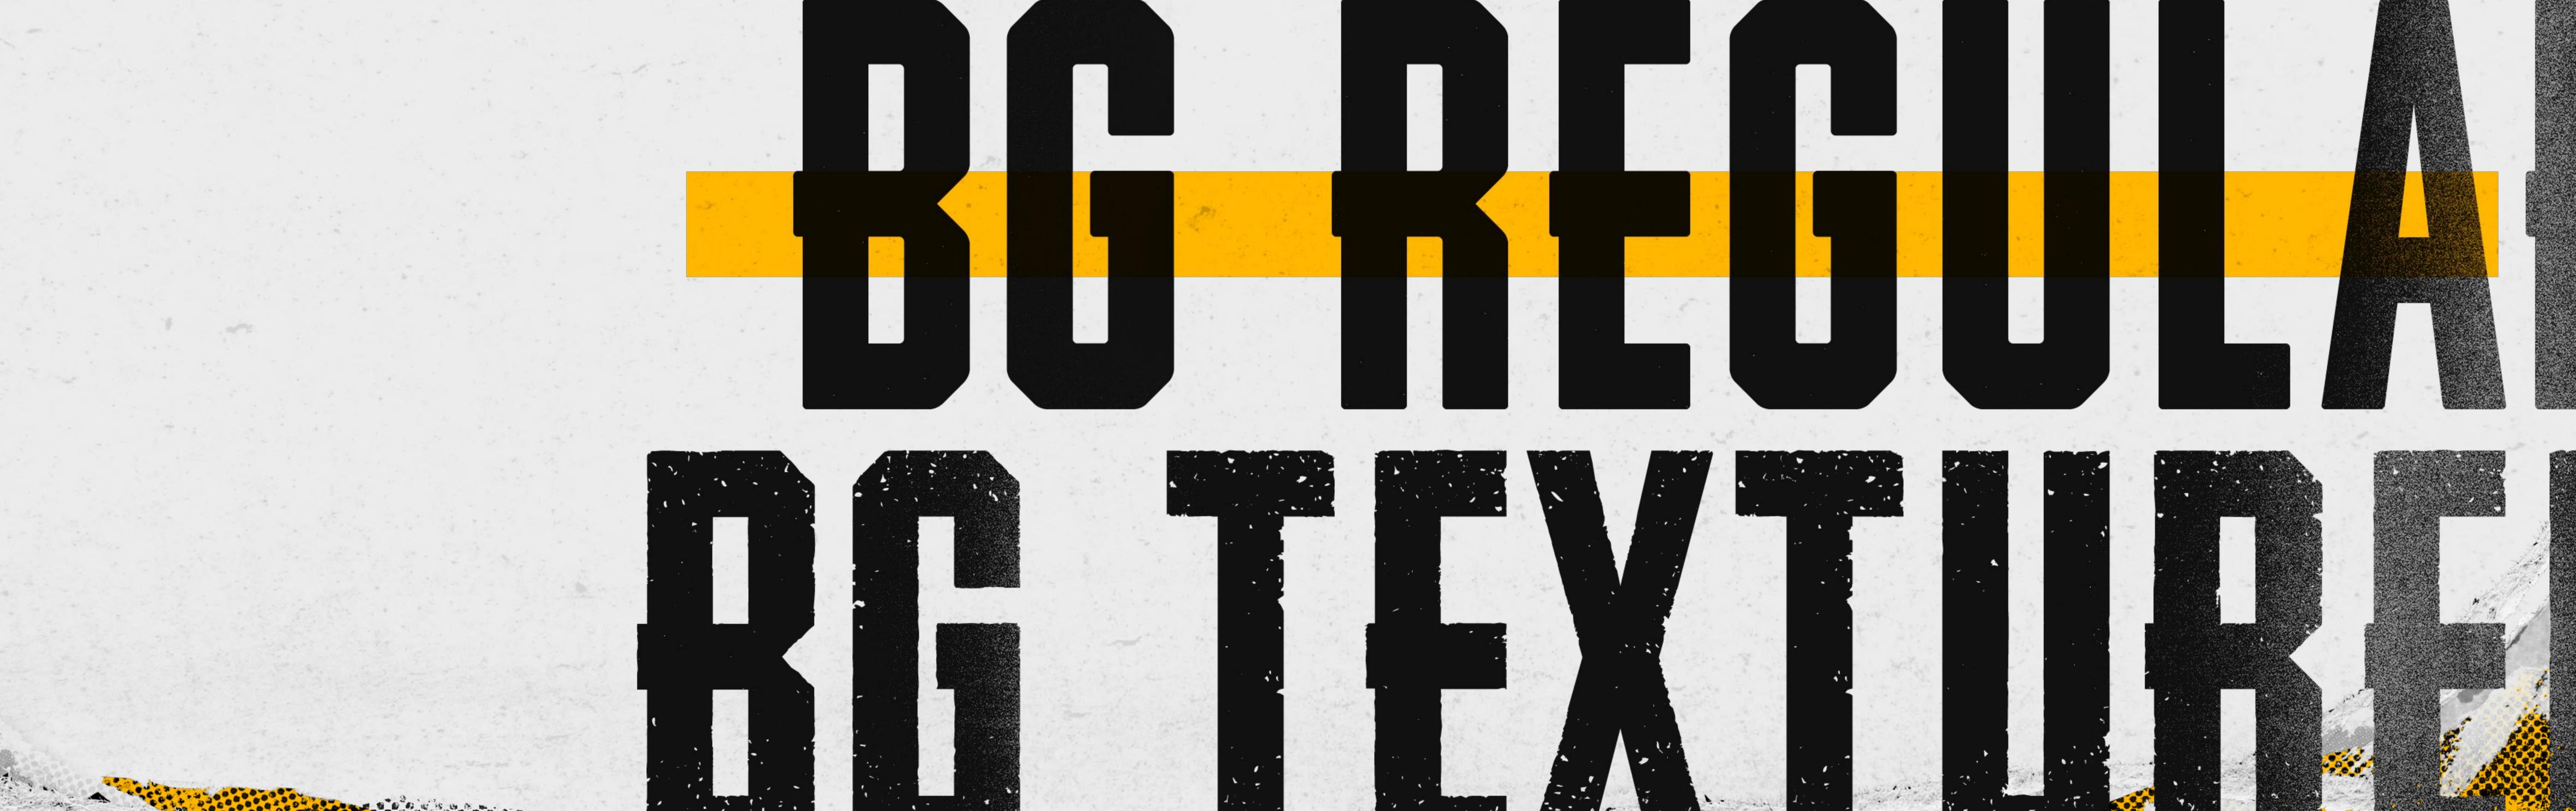

# OFFICIAL FONT A

### **PUBG BATTLEGROUNDS: REGULAR** ABCDEFGHIJKLMNOPQRSTUVWXYZ ABCDEFGHIJKLMNOPQRSTUVWXYZ 1234567890

### PUBG BATTLEGROUNDS: TEXTURED ABCDEFGHIJKLMNOPORSTUVWXYZ ABCDEFGHIJKLMNOPQRSTUVWXYZ 1234567890

FONTS

This page shows the baseline rules for official font A of the PUBG brand. Deviation from these parameters must be approved by the PUBG design team.