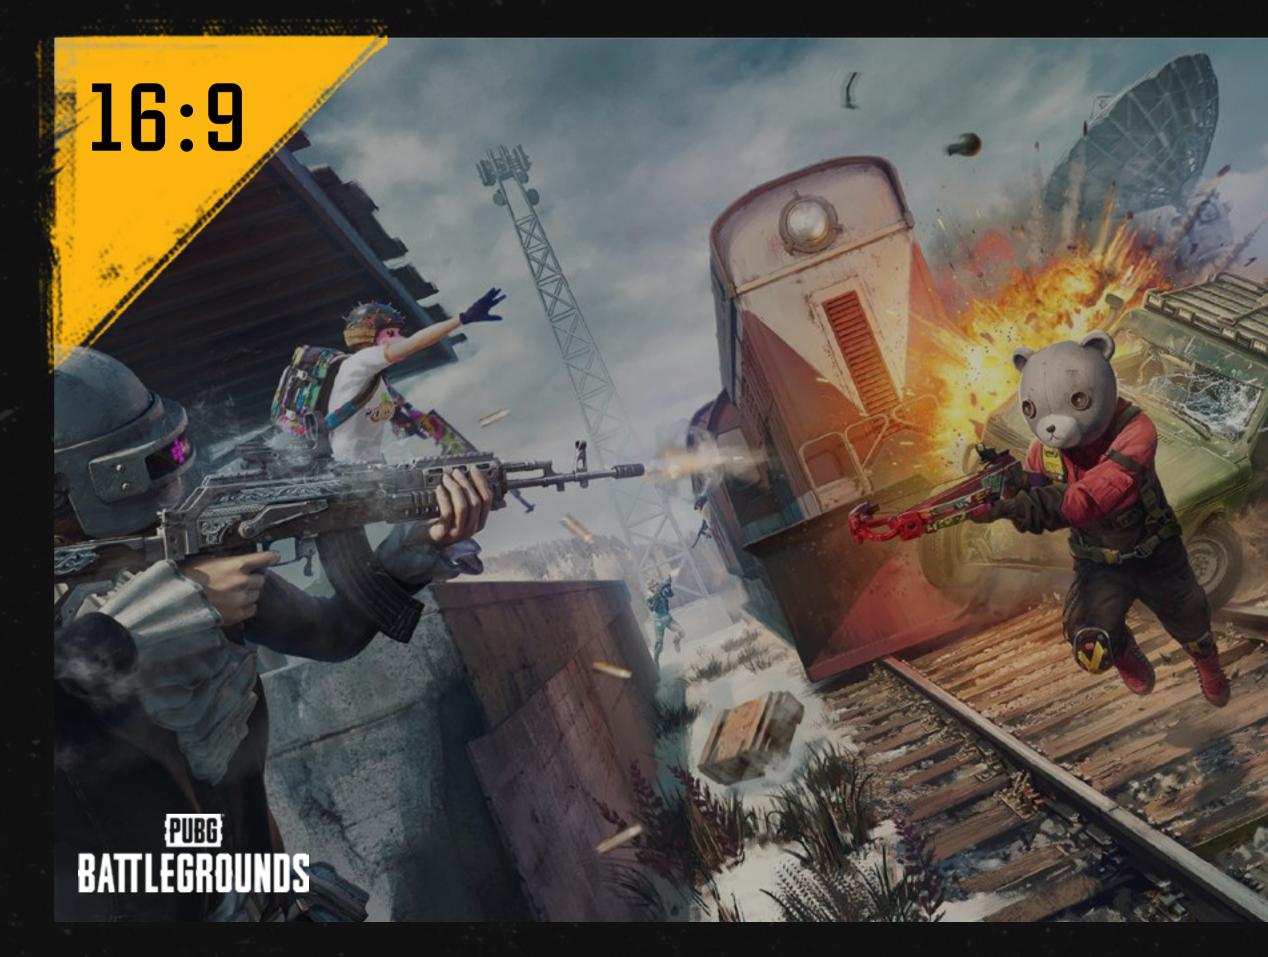

# ATTEGROUNDS X Inte.

DO NOT RECOLOR PARTNER LOGOS.

This page shows examples of the PUBG X Company logotype used in both central and corner positioning.

These are shown at 16:9, 1;1 and 9;16 ratios, each maintaining proper clear space.

Please note that on the 9:16 version, the alternate placement is at the top centred rather than the corner. This is to allow for the best crop when viewed on mobile.

SECTION O1(C): PARTNERSHIPS

### PLACEMENT GUIDELINES

### CENTRAL PLACEMENT

16:9