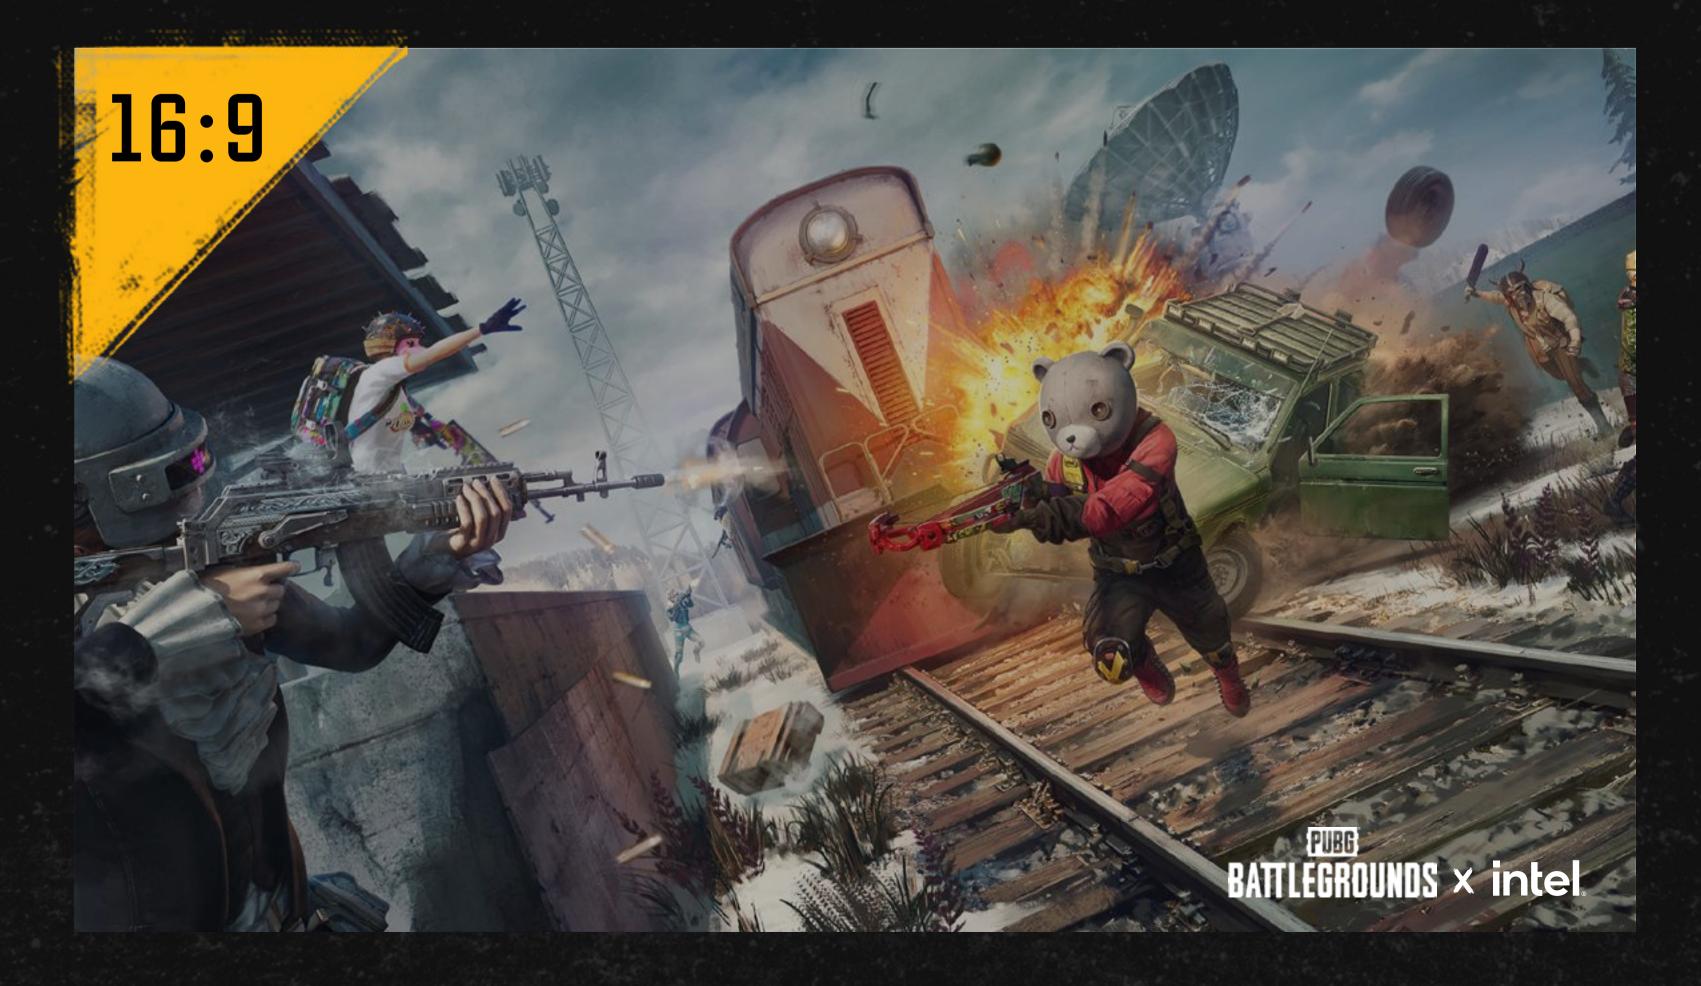

### PUBG RATTI FGROUNDS

This page shows examples of the PUBG BG logotype used in both central and alternate positioning.

These are shown at 16:9, 1;1 and 9;16 ratios, each maintaining proper clear space.

Please note that on the 9:16 version, the alternate placement is at the top centred rather than the corner. This is to allow for the best crop when viewed on mobile.

SECTION 01: BRAND LOGOS

### CENTRAL PLACEMENT

16:9