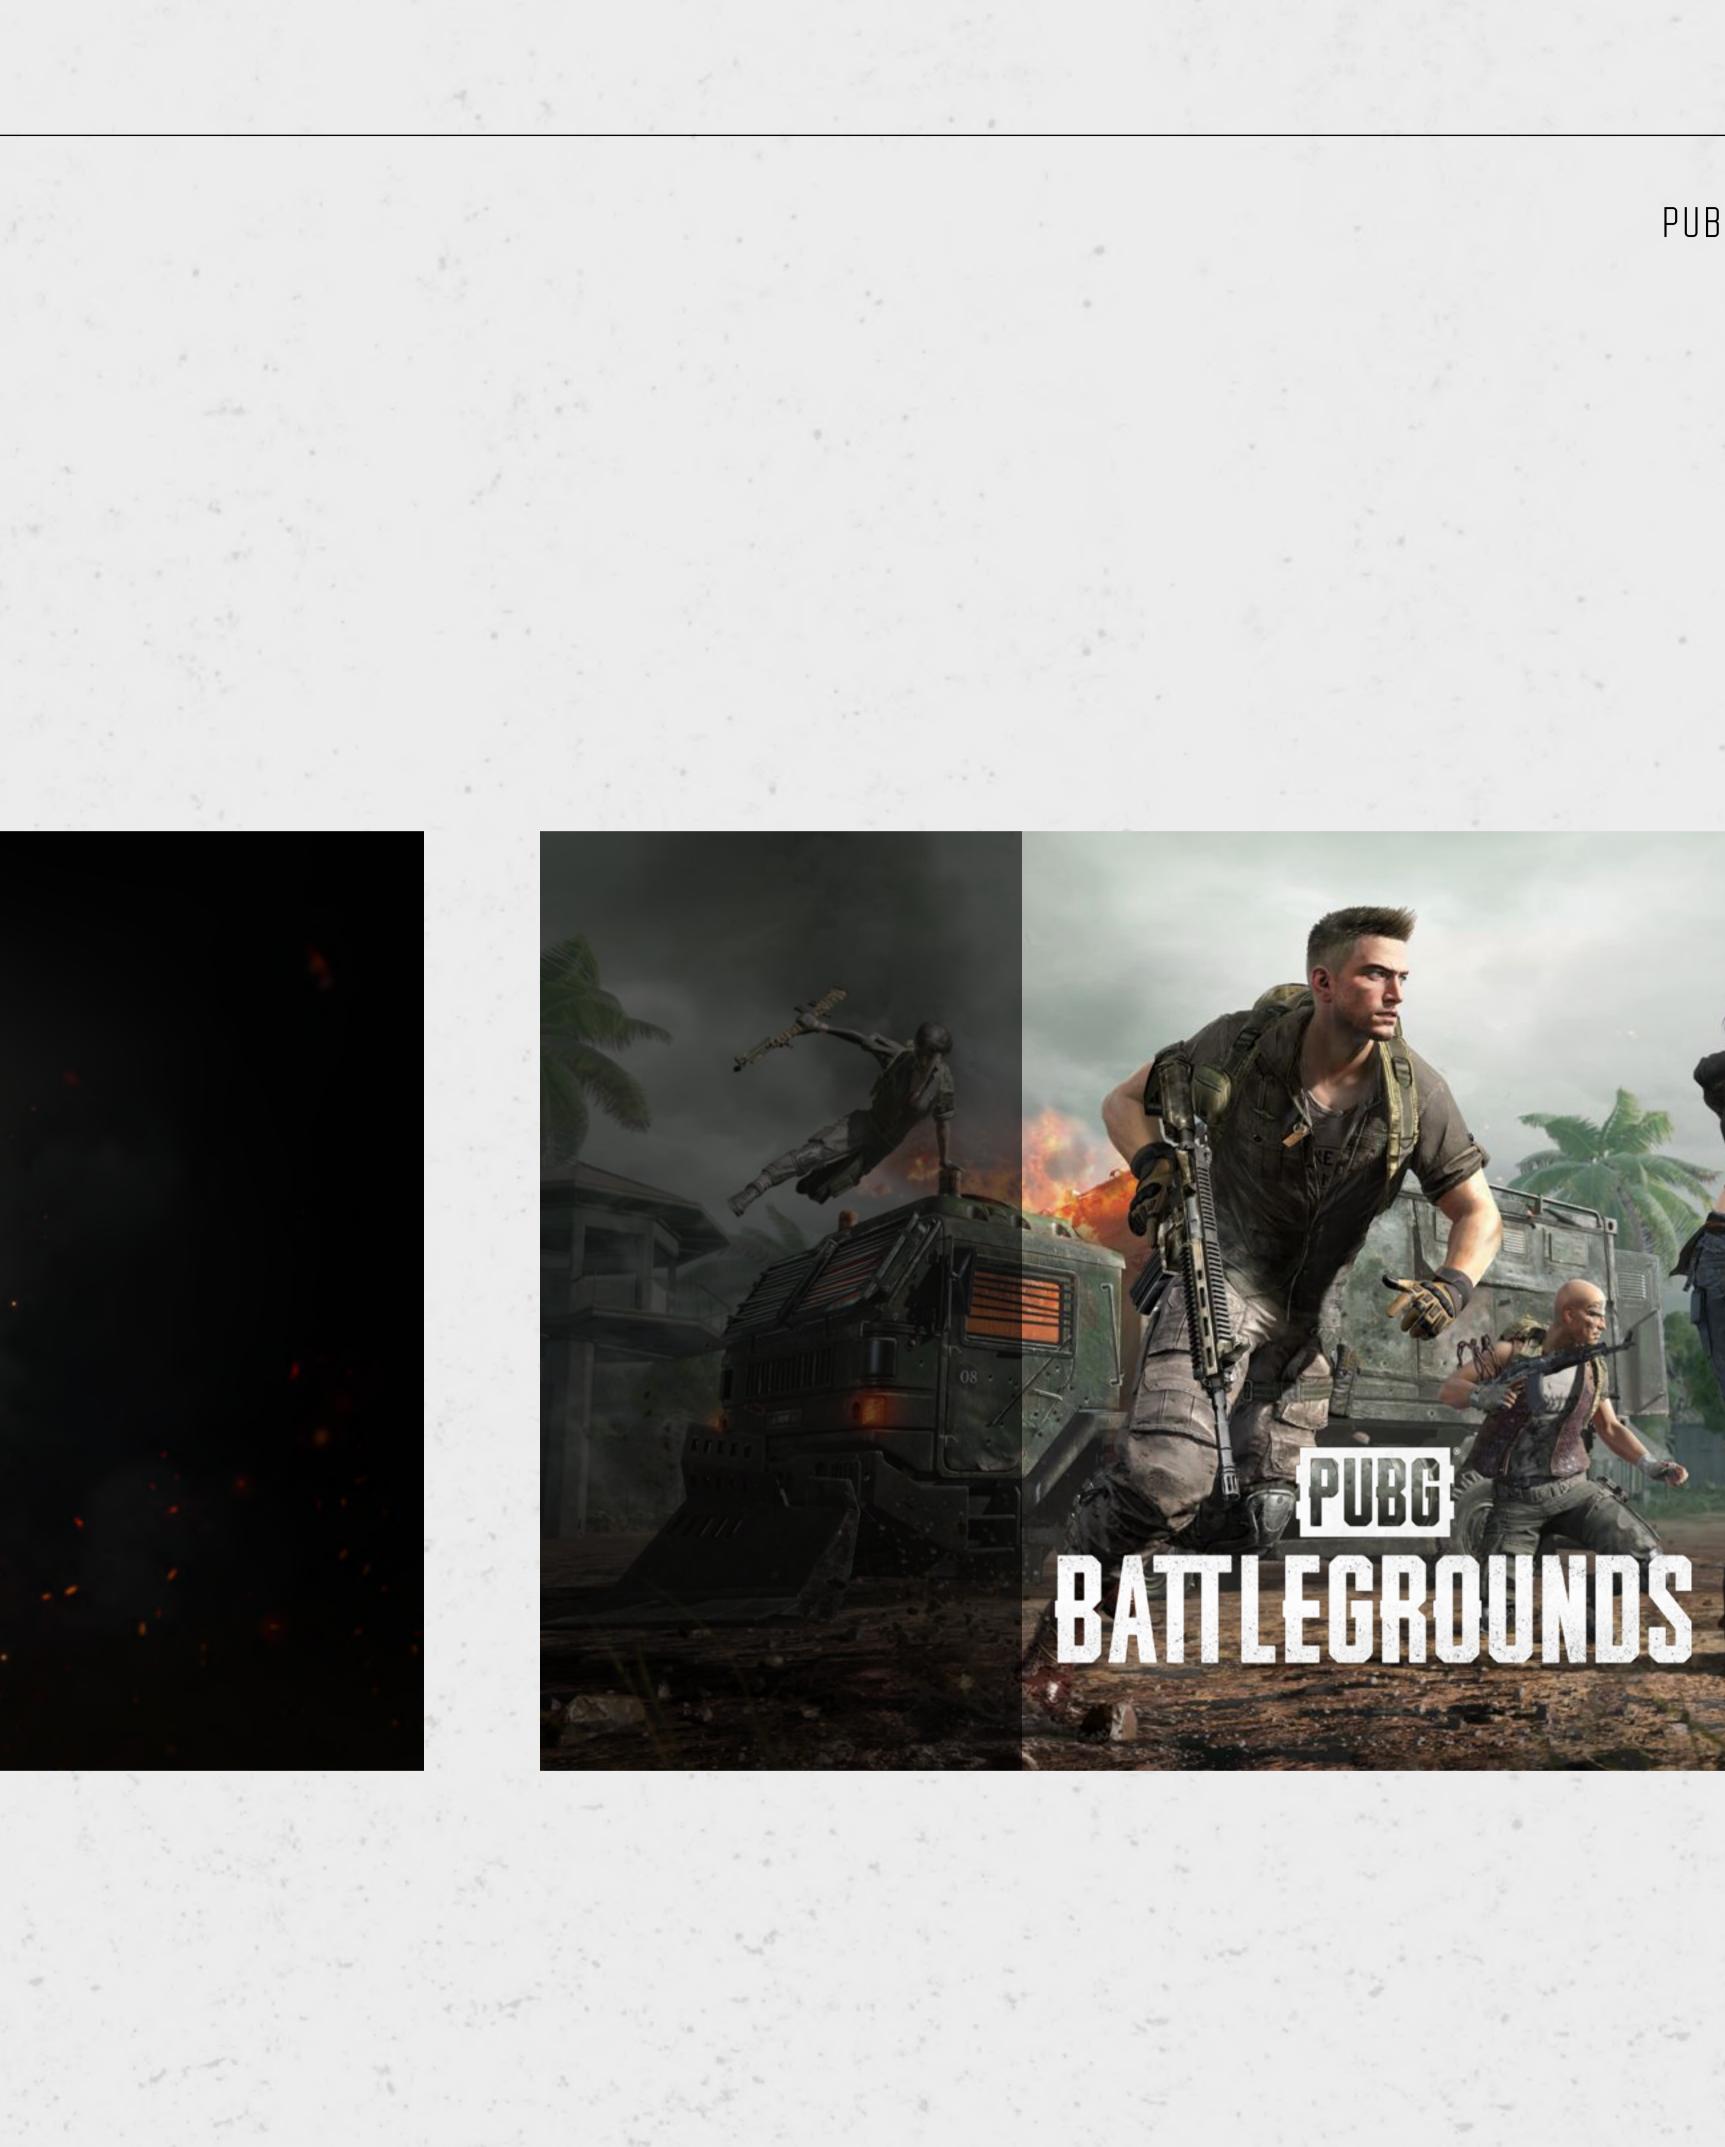

NOTO SANS CJK KR BOLD, NOTO SANS CJK KR REGULAR

This page shows examples of how the logo is used on key art, please not that the primary logo color should be used wherever possible, however the logo with the highest contrast ratio should be used in.

As can be seen from the graphic, the logo should be used in a central position wherever possible so that the image can be cropped to portrait without obscuring the logo.

# **KEY ART**

The opening slate should appear for any video content that exceeds 30 seconds. For video content that is less than 30 seconds, use a still-image version of the opening slate (See right for example).