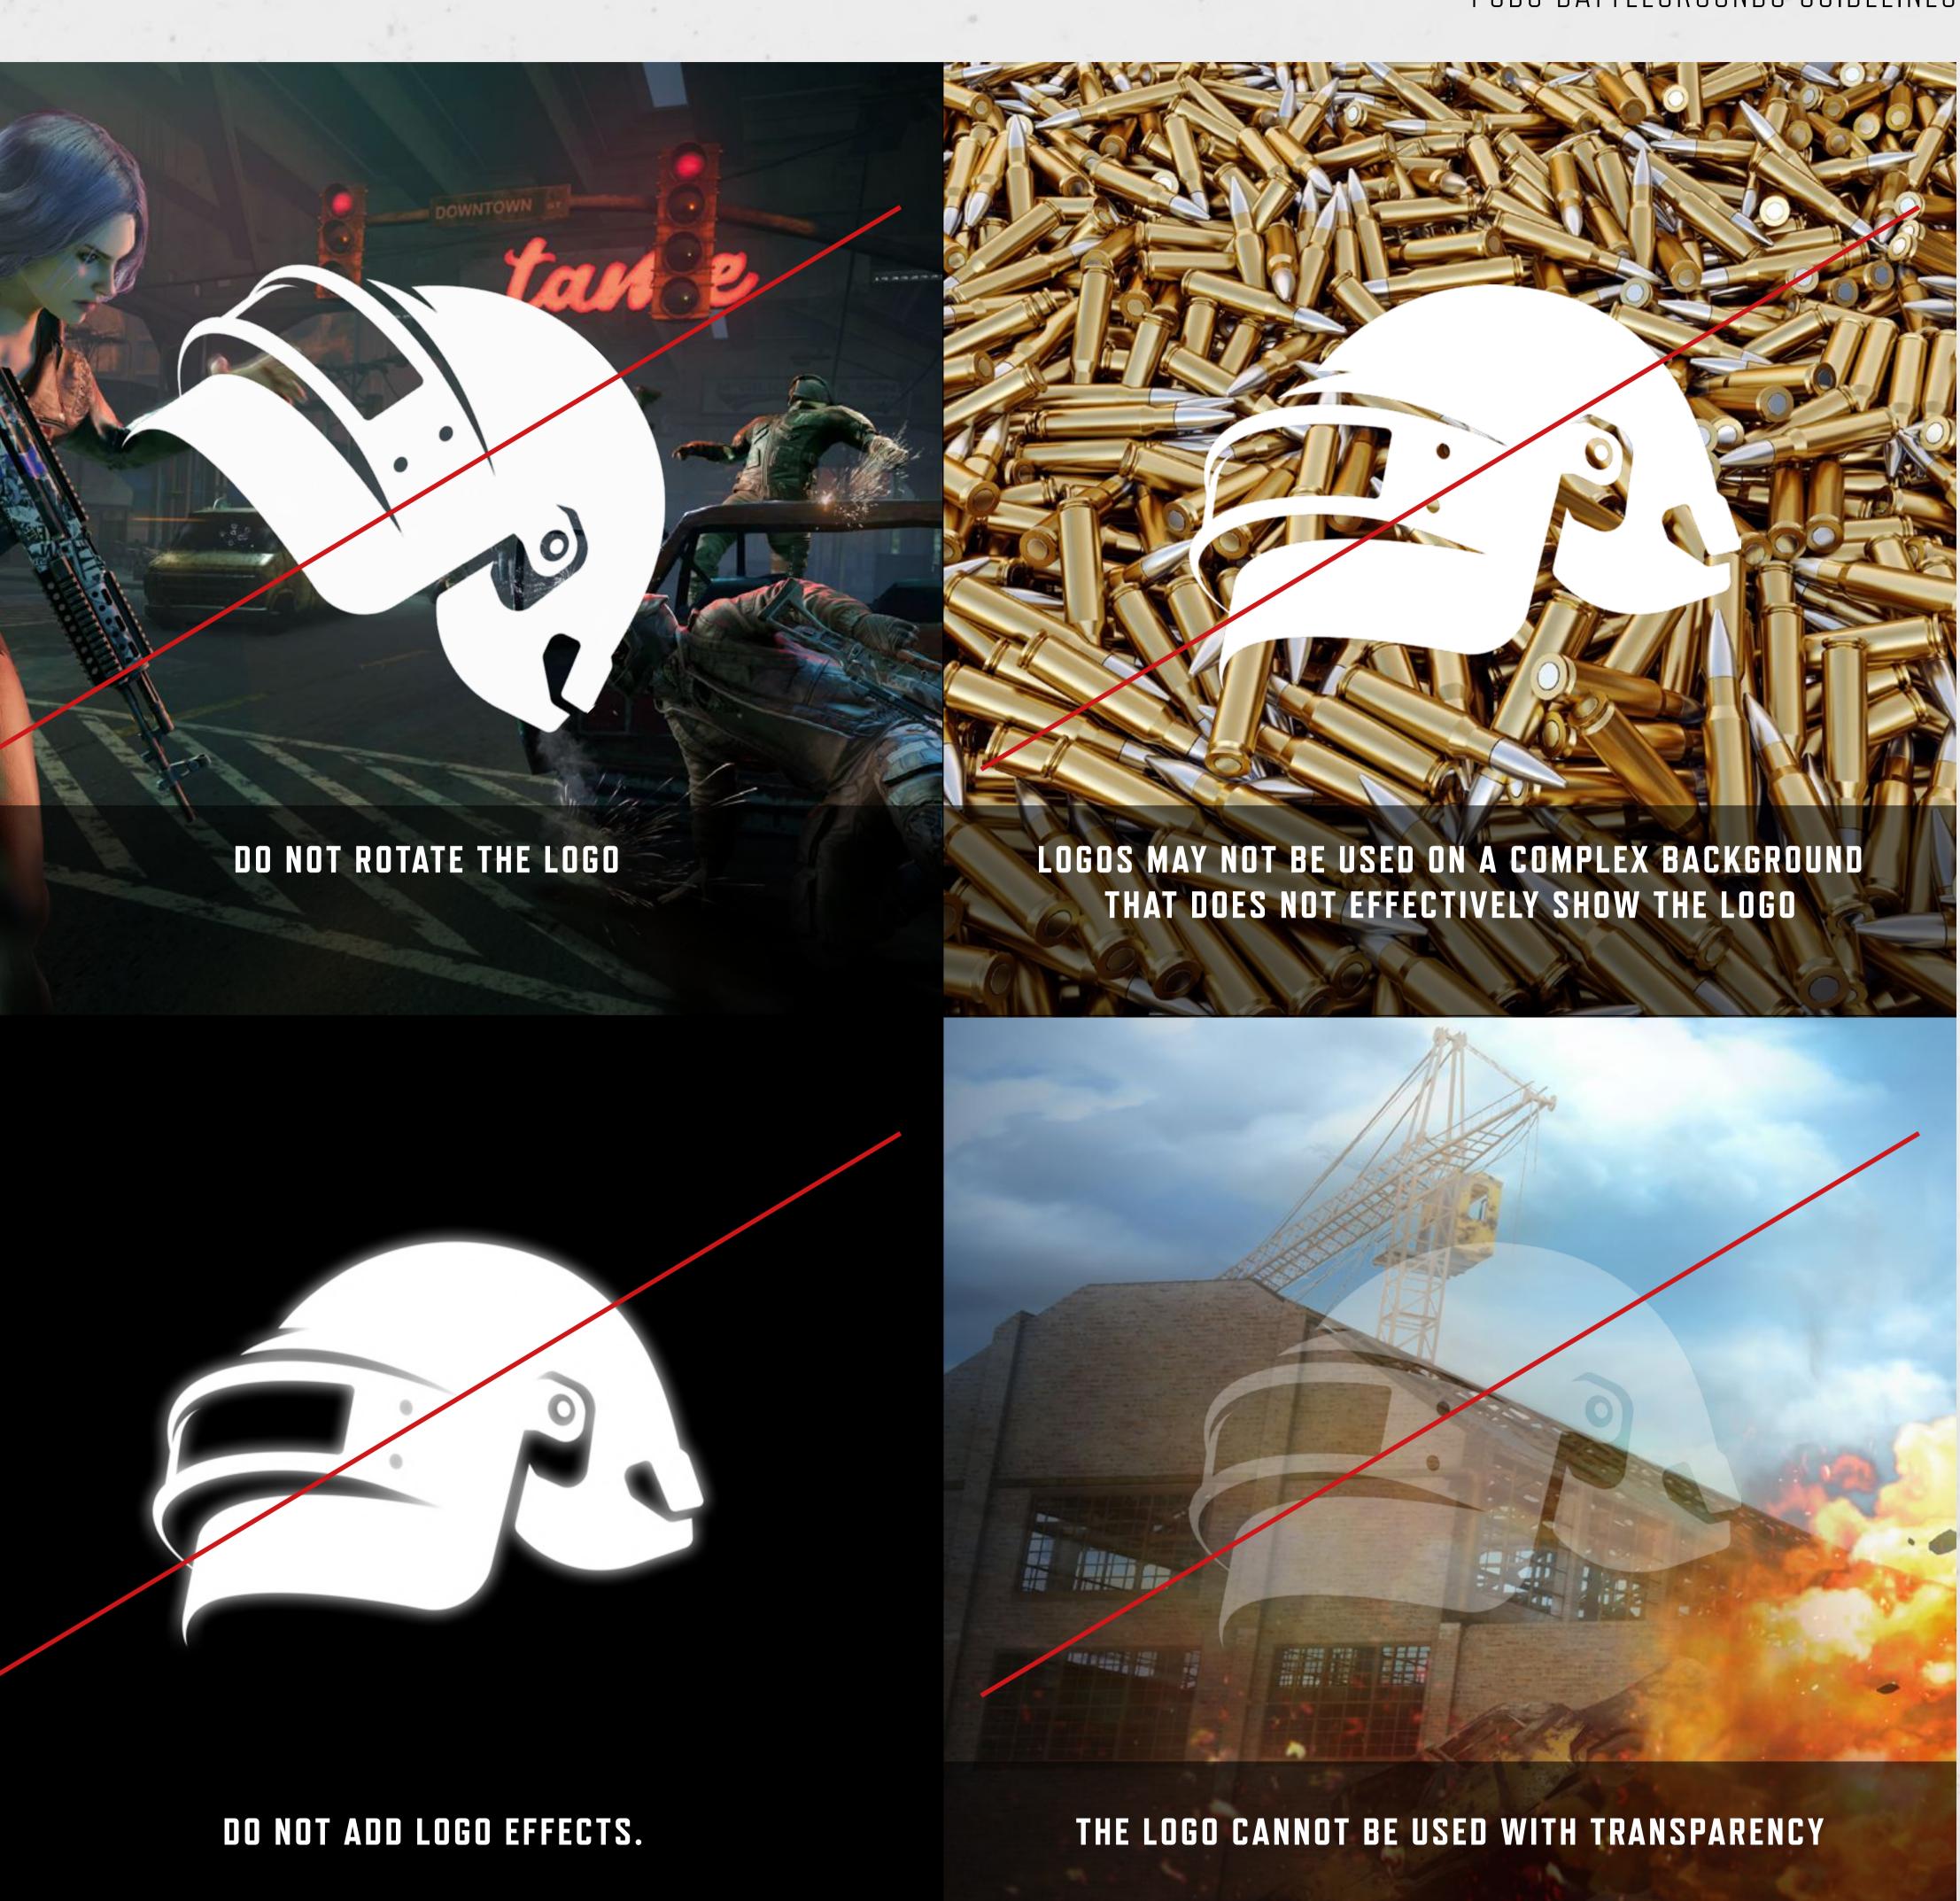

### ALTERNATE PLACEMENT

This page shows a variety of incorrect treatments, effects and usages that should not be used with the PUBG BG logotype under any circumstances.

SECTION O1: BRAND LOGOS

### LOGO MISUSE

LOGOS MAY NOT BE USED WITH GRADIENTS

DO NOT USE THE BATTERY ELEMENT ON ITS OWN

DO NOT ROTATE THE LOGO

### 

BATTLEGROUNDS LOGO CAN NOT BE SHOWN BY ITSELF

#### PUBG BATTLEGROUNDS GUIDELINES

LOGOS MAY NOT BE USED ON A COMPLEX BACKGROUND That does not effectively show the logo

# 

THE LOGO CANNOT BE USED WITH TRANSPARENCY

This page shows the main logo variations for the PUBG BG logomark. The primary logo shown in white, with alternate versions in both black and yellow.