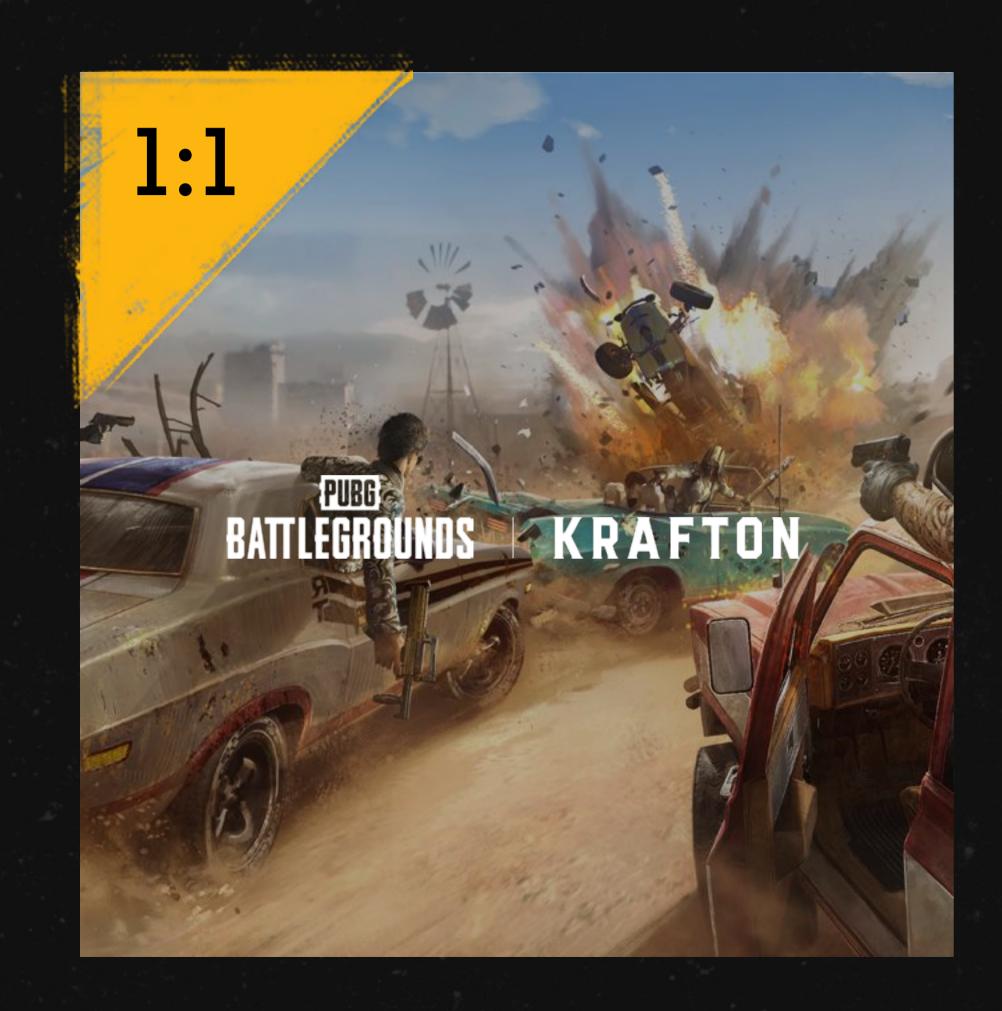

### PUBG RATTI FGROUNDS

This page shows examples of the PUBG BG logotype used in both central and alternate positioning.

These are shown at 16:9, 1;1 and 9;16 ratios, each maintaining proper clear space.

Please note that on the 9:16 version, the alternate placement is at the top centred rather than the corner. This is to allow for the best crop when viewed on mobile.

SECTION 01: BRAND LOGOS

### CENTRAL PLACEMENT

16:9