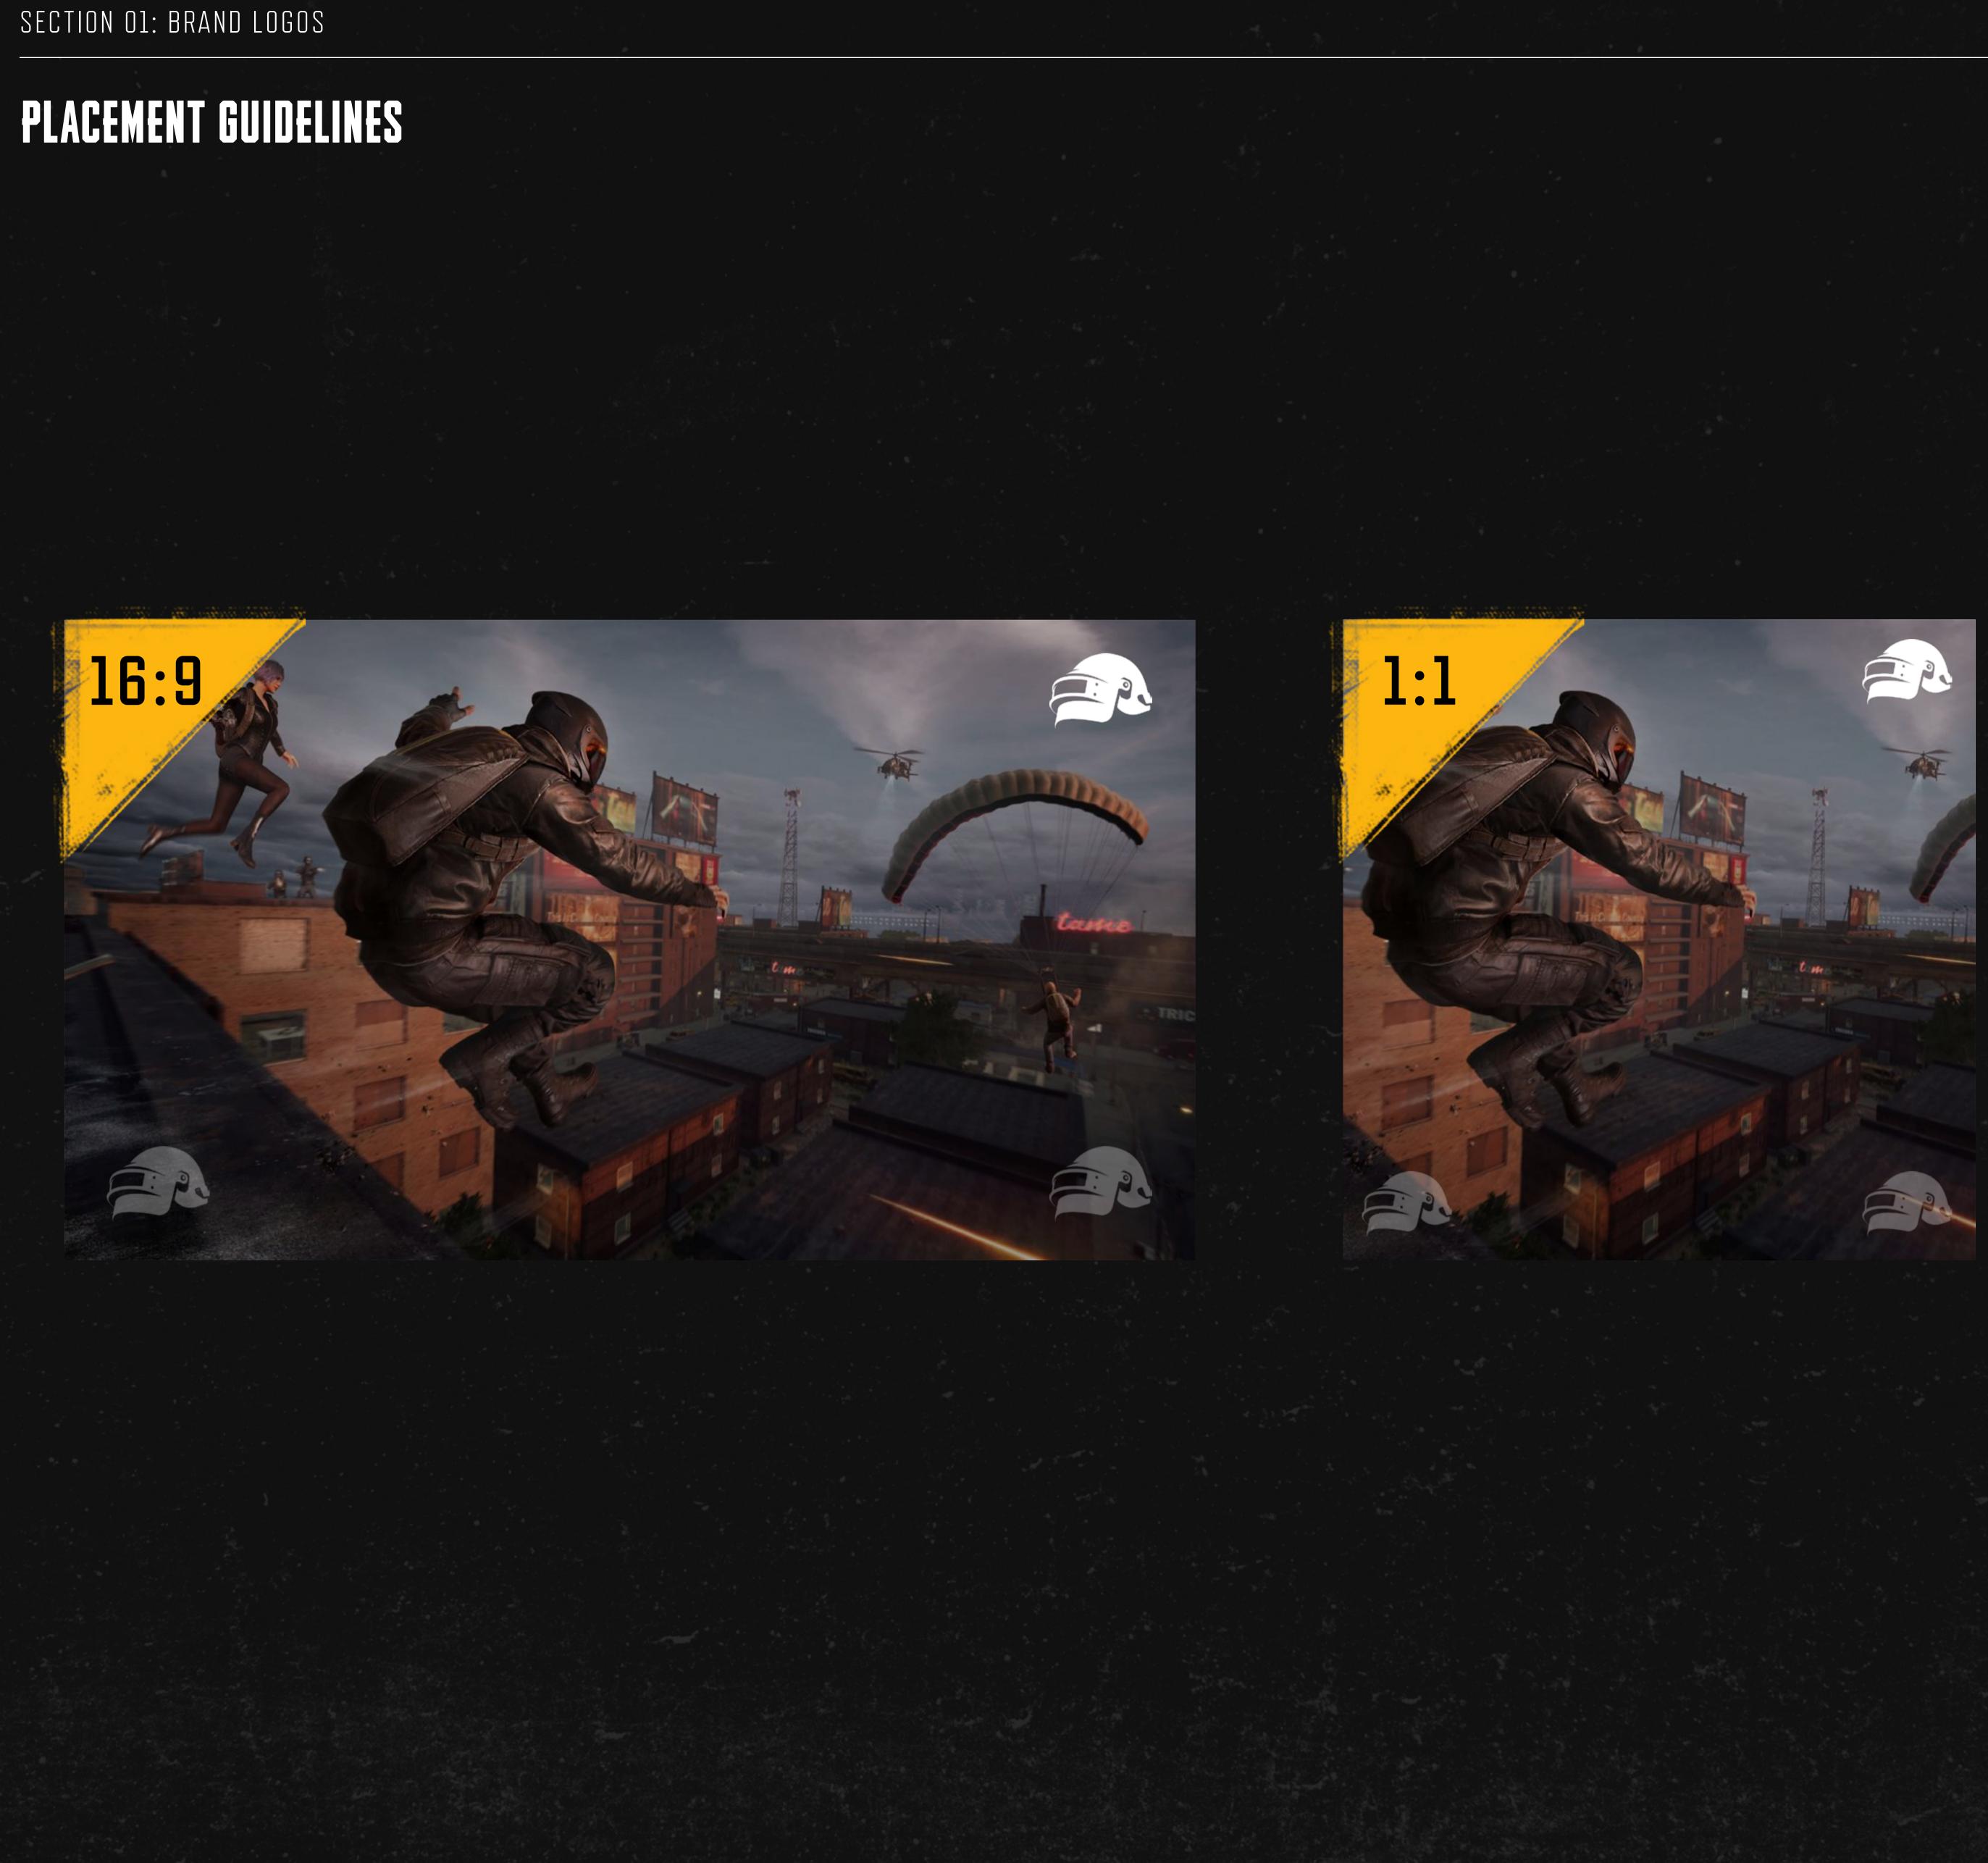

### PUBG RATTI FGROUNDS

This page shows examples of the PUBG BG logotype used in both central and alternate positioning.

These are shown at 16:9, 1;1 and 9;16 ratios, each maintaining proper clear space.

Please note that on the 9:16 version, the alternate placement is at the top centred rather than the corner. This is to allow for the best crop when viewed on mobile.

SECTION 01: BRAND LOGOS

### CENTRAL PLACEMENT

16:9