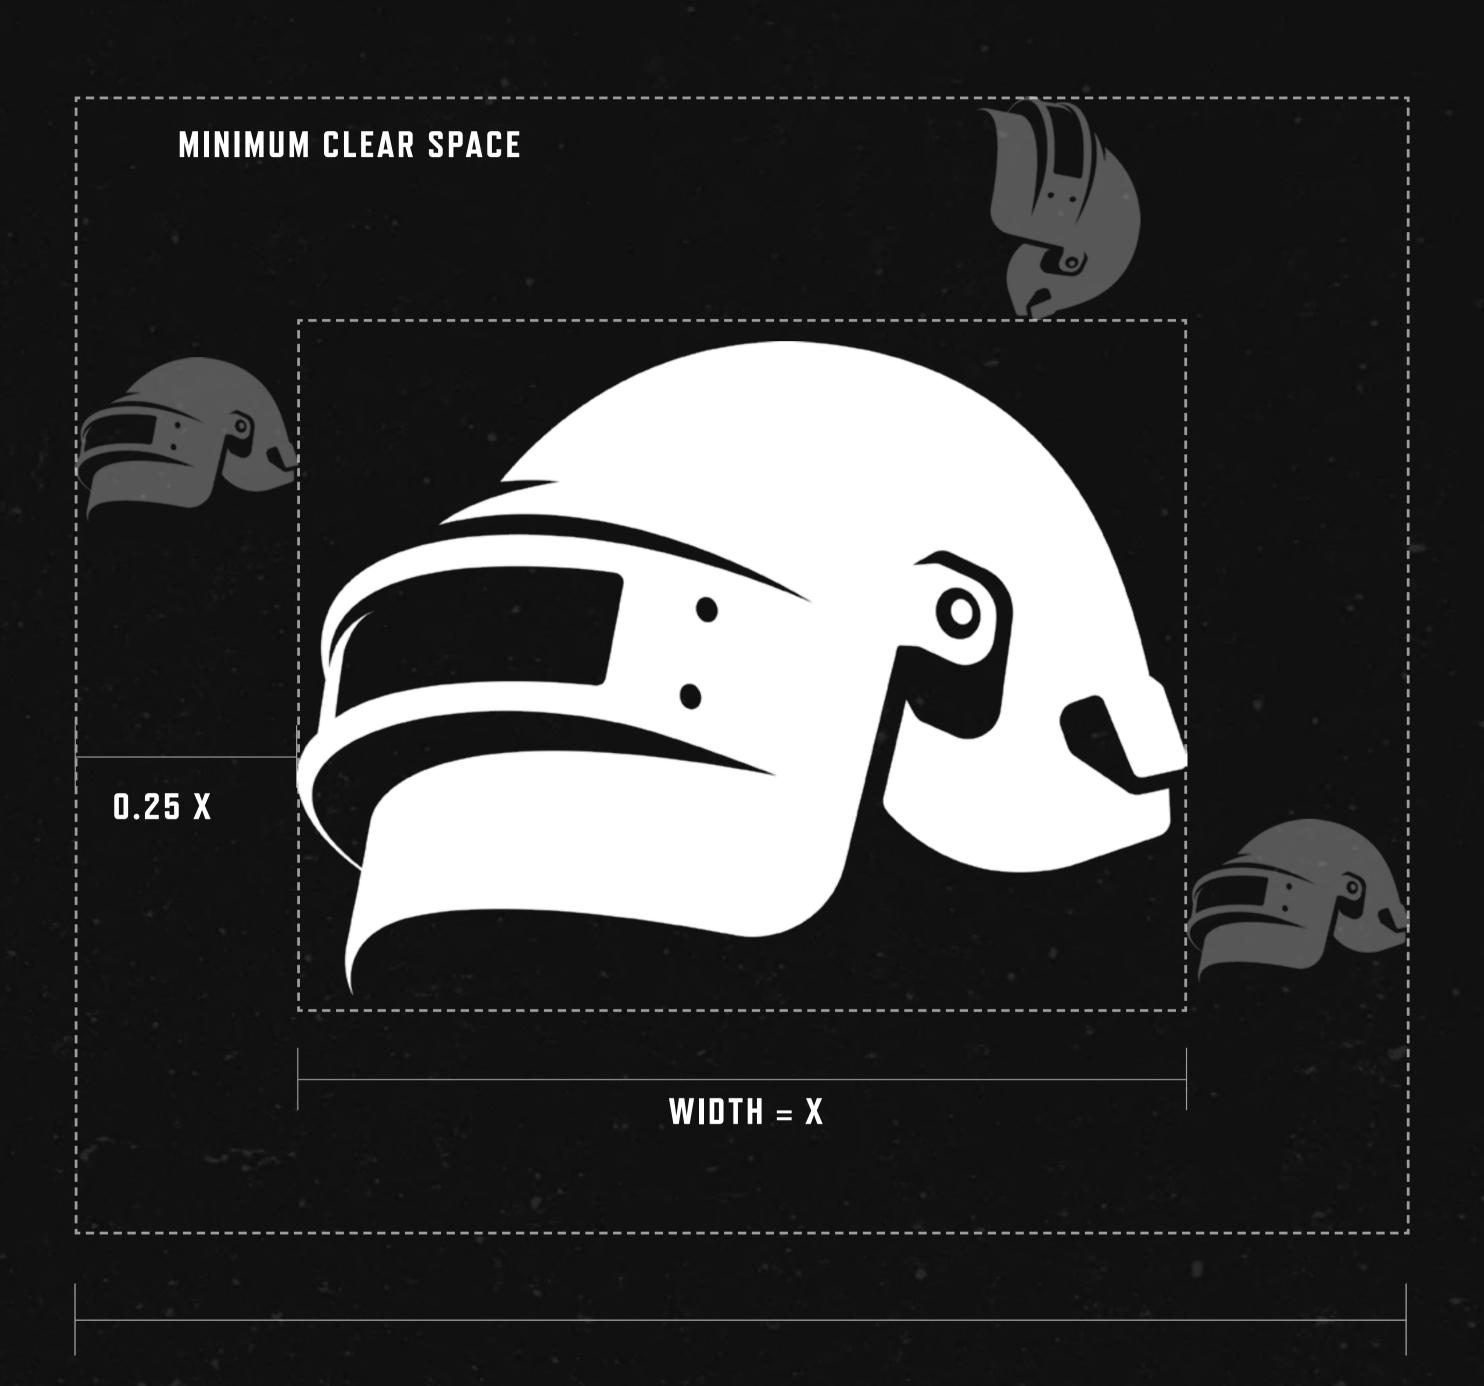

# 

THE LOGO CANNOT BE USED WITH TRANSPARENCY

This page shows the main logo variations for the PUBG BG logomark. The primary logo shown in white, with alternate versions in both black and yellow.

### MAIN LOGO

The PUBG BG logomark is used across a variety of applications and varying sizes, this page shows the best way to work out the needed clear space using the width of the logomark.

Further examples and minimum sizes are shown within the pages of this guide.

### **EXCLUSION ZONE**

This page shows the minimum sizes that the PUBG BG logomark should be used with for both print and digital\*.

This page also give the clear space value for both at their minimum sizes.