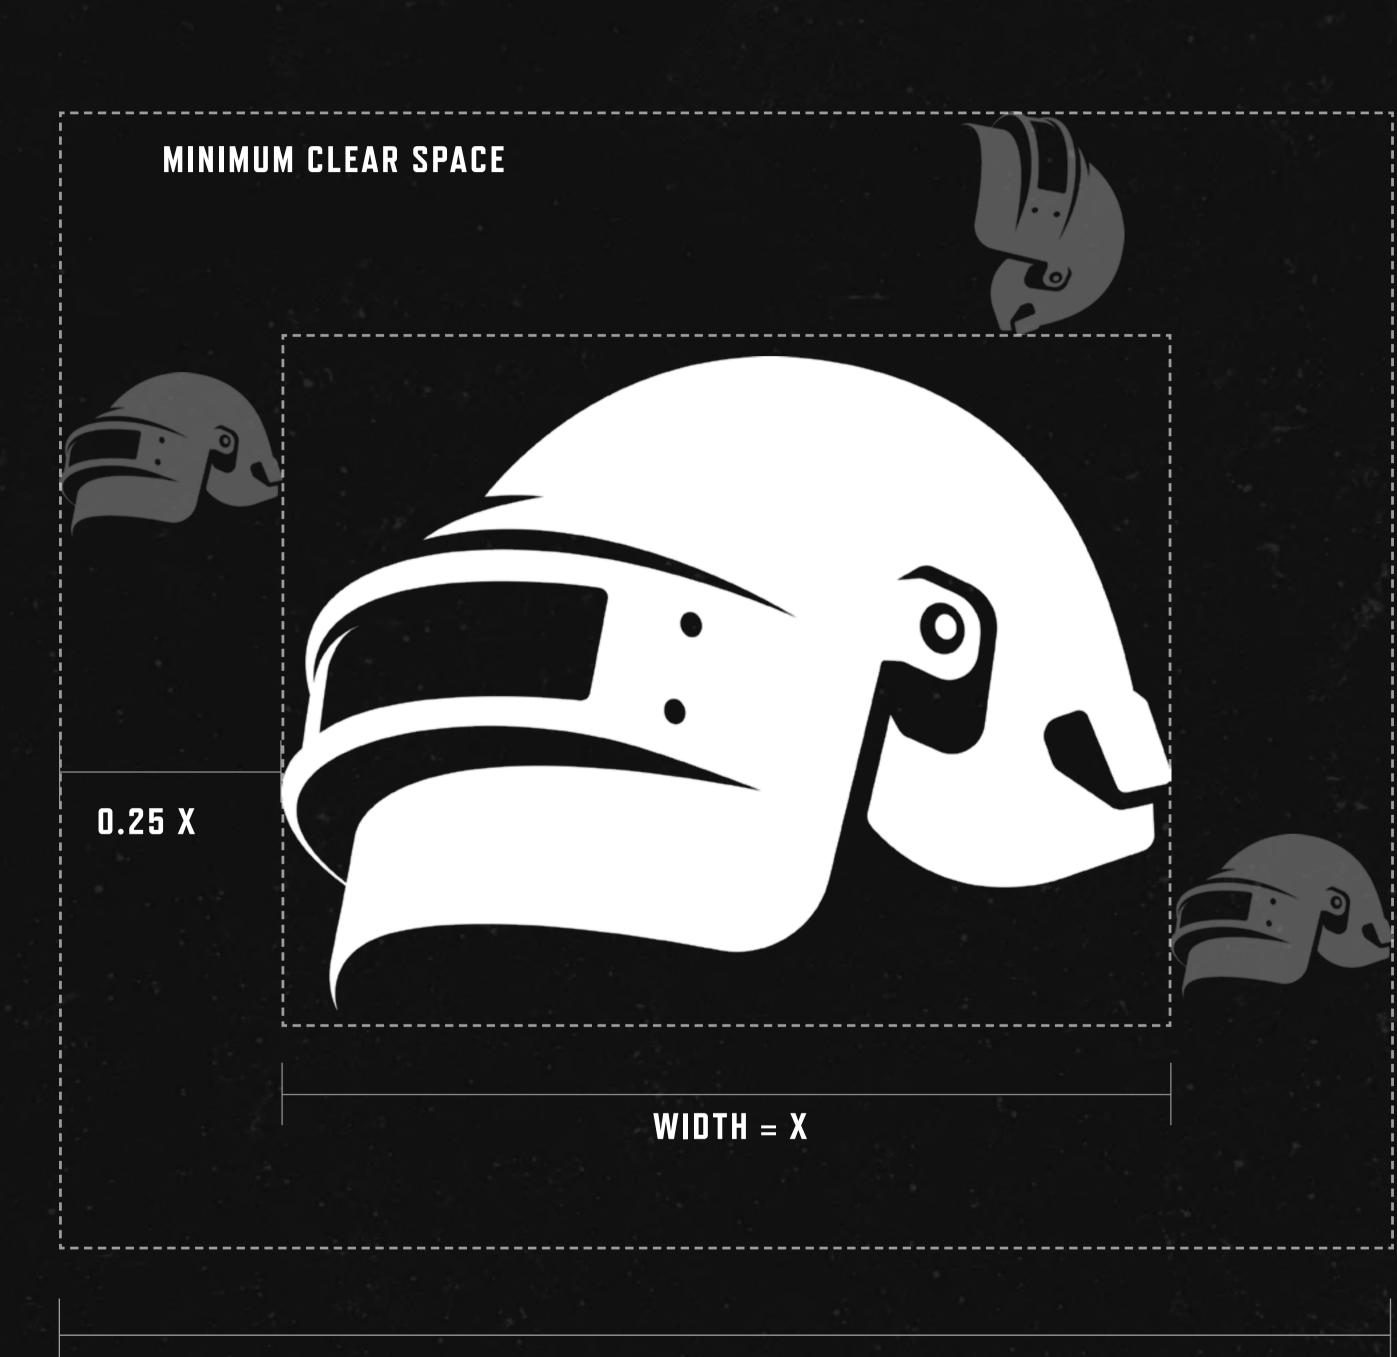

# 

THE LOGO CANNOT BE USED WITH TRANSPARENCY

This page shows the main logo variations for the PUBG BG logomark. The primary logo shown in white, with alternate versions in both black and yellow.

### MAIN LOGO

The PUBG BG logomark is used across a variety of applications and varying sizes, this page shows the best way to work out the needed clear space using the width of the logomark.

Further examples and minimum sizes are shown within the pages of this guide.

### **EXCLUSION ZONE**

This page shows the minimum sizes that the PUBG BG logomark should be used with for both print and digital\*.

This page also give the clear space value for both at their minimum sizes.