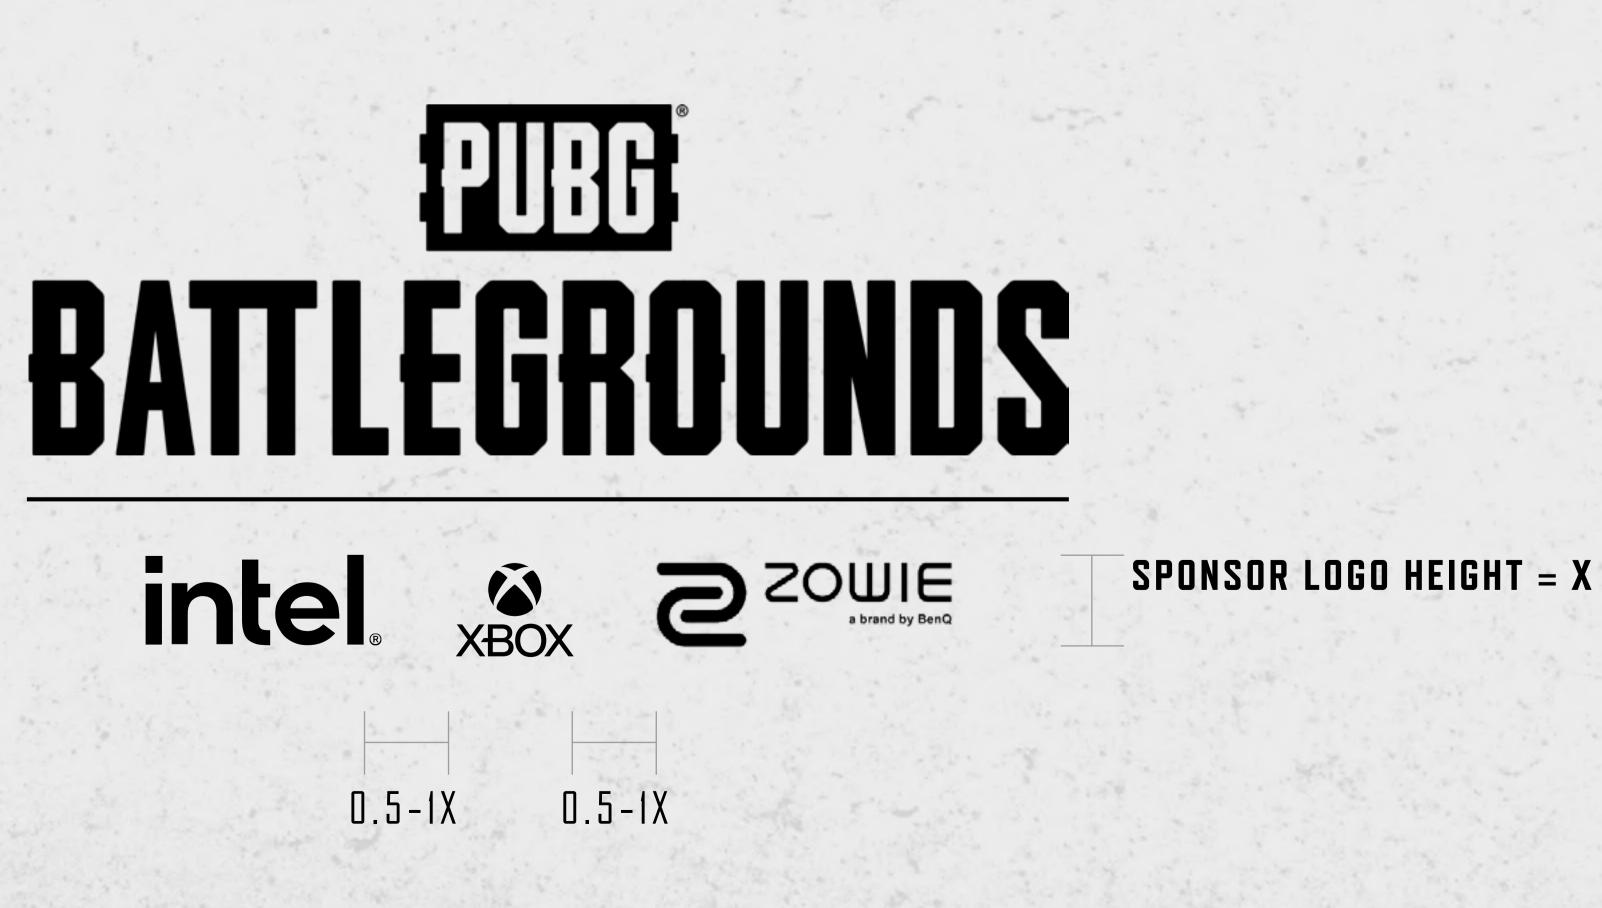

### ALTERNATE PLACEMENT

SPONSORS

This page shows horizontal and stacked examples of logo hierarchy when using multiple partners within the same piece, as can be seen on the graphics to the right the PUBG BG logo should always be dominant in this lock up.

# LOGO HIERARCHY

HORIZONTAL VERSION

# UHG BATTLEGROUNDS

0.5X

0.5X

STACKED VERSION

1.5- 2X

0.5X

0.5X

### SPONSOR LOGO HEIGHT = X

40

It is sometimes necessary to create custom logo lockups, for example when there are events with brand collaborations. As can be seen by the graphic on the right this uses the same styling as the PUBG:BG X PUBG logo lock up.