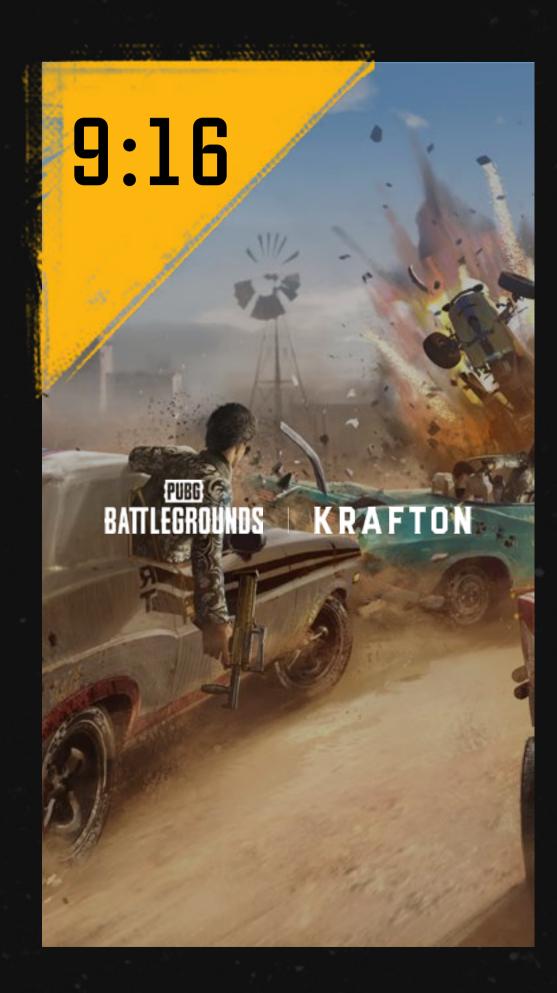

### PUBG RATTI FGROUNDS

This page shows examples of the PUBG BG logotype used in both central and alternate positioning.

These are shown at 16:9, 1;1 and 9;16 ratios, each maintaining proper clear space.

Please note that on the 9:16 version, the alternate placement is at the top centred rather than the corner. This is to allow for the best crop when viewed on mobile.

SECTION 01: BRAND LOGOS