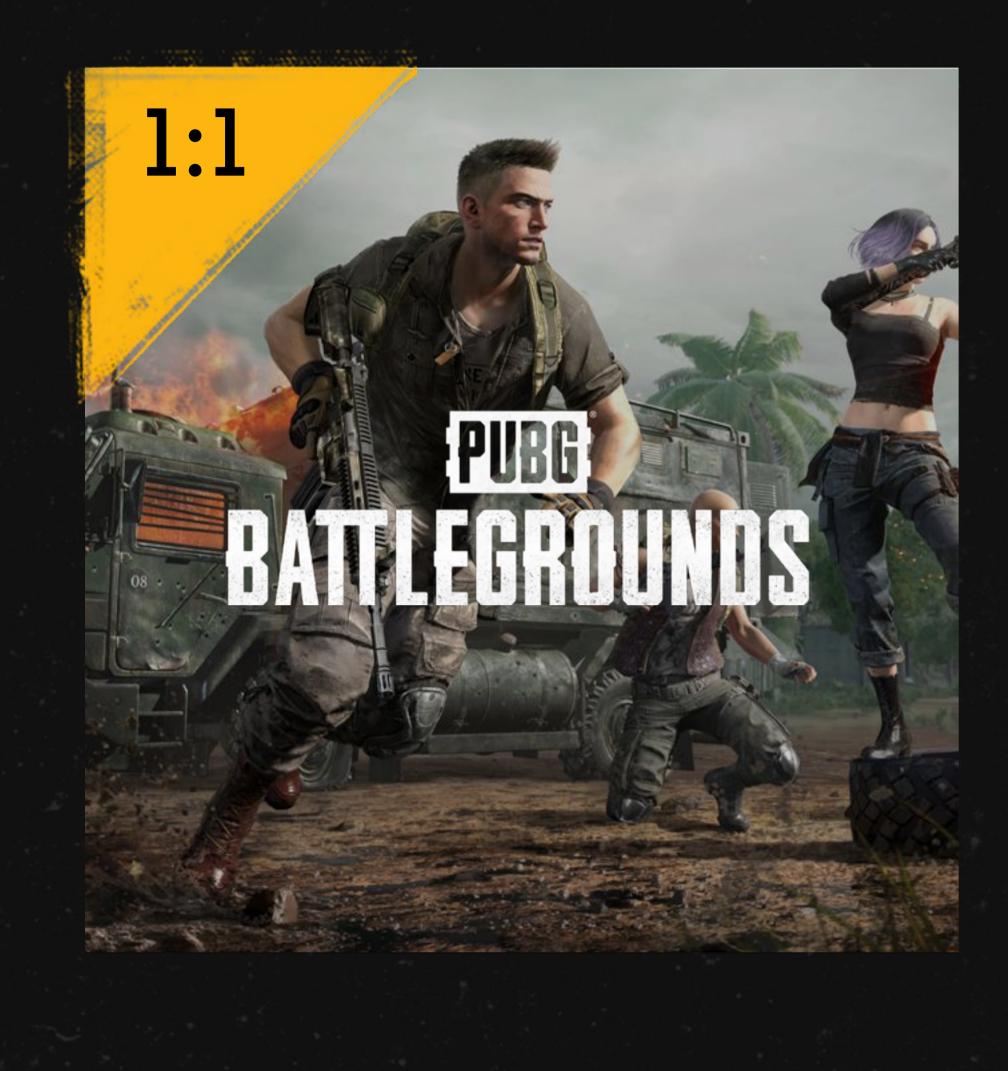

### PUBG RATTI FGROUNDS

This page shows examples of the PUBG BG logotype used in both central and alternate positioning.

These are shown at 16:9, 1;1 and 9;16 ratios, each maintaining proper clear space.

Please note that on the 9:16 version, the alternate placement is at the top centred rather than the corner. This is to allow for the best crop when viewed on mobile.

SECTION 01: BRAND LOGOS