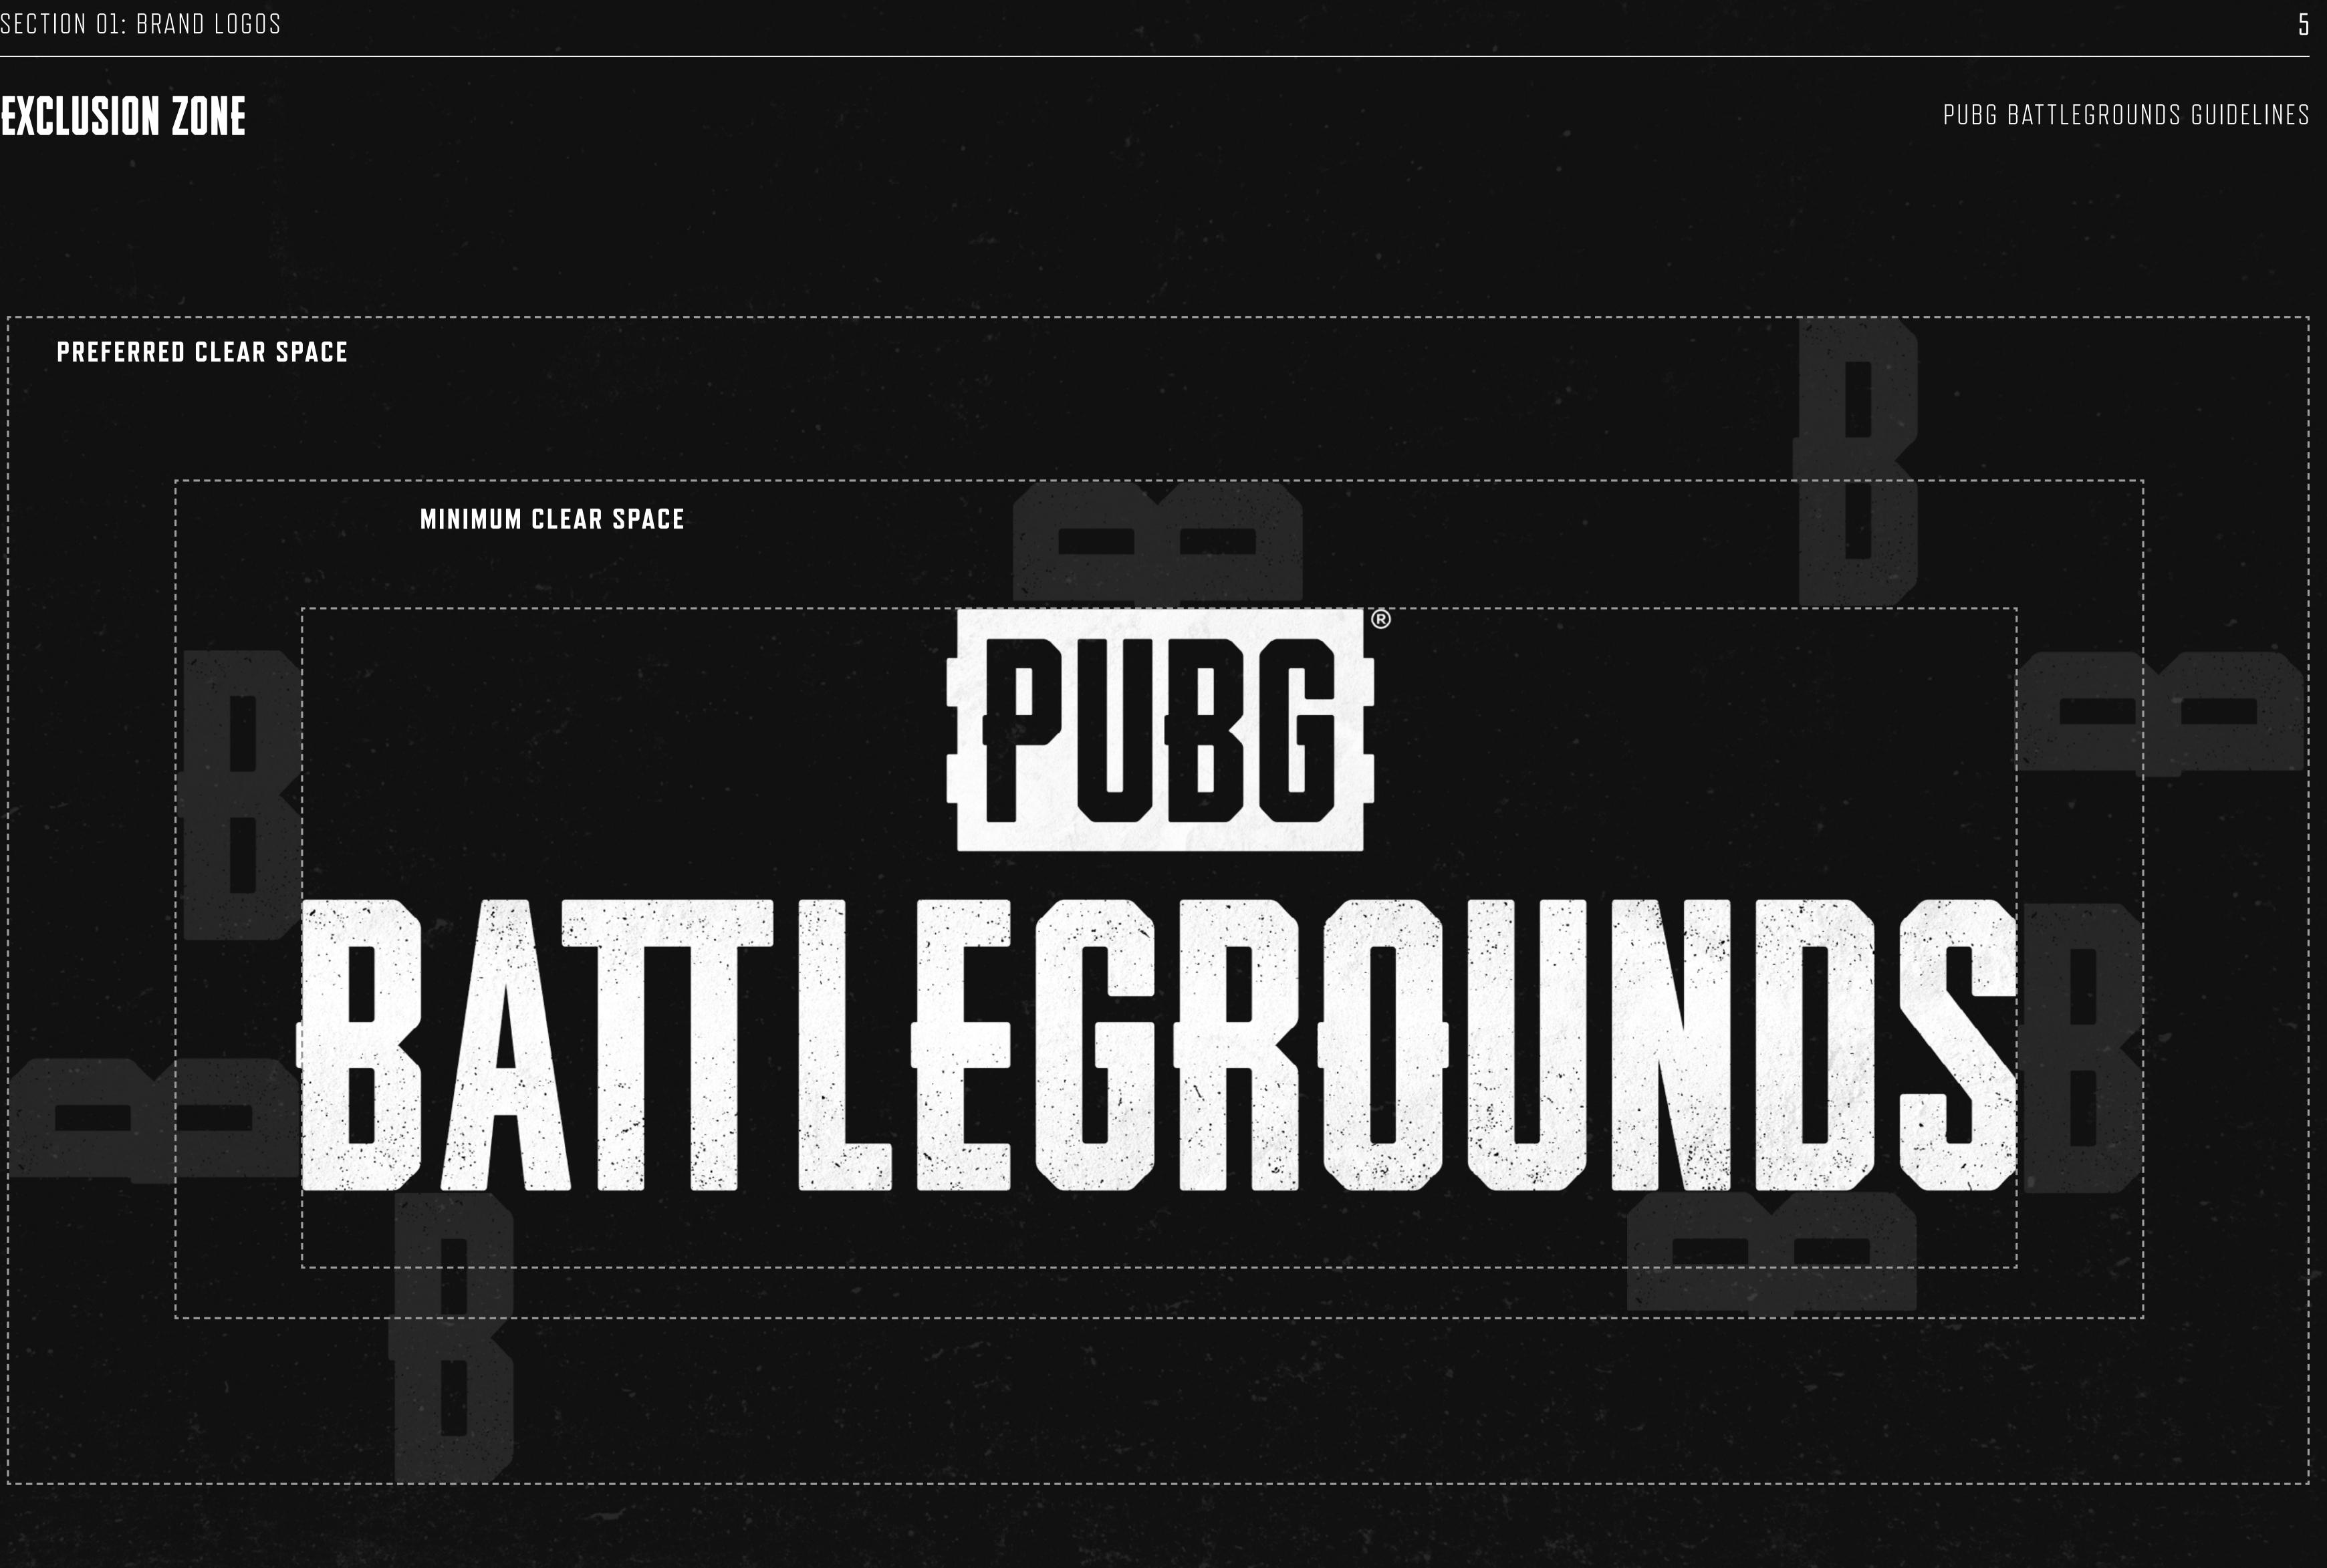

# PUBG

The PUBG BG logotype is used across a variety of applications and varying sizes, this page shows the best way to work out the needed clear space using the B of "Battlegrounds."

As shown there is a preferred clear space using the letter height which should be maintained wherever possible. However in limited cases this can be reduced to a minimum of the width of the letter B.

Further examples and minimum sizes are shown within the pages of this guide.

### **EXCLUSION ZONE**

### PREFERRED CLEAR SPACE

This page shows the minimum sizes that the PUBG BG logotype should be used with for both print and digital\*.

This page also give the clear space value for both at their minimum sizes.